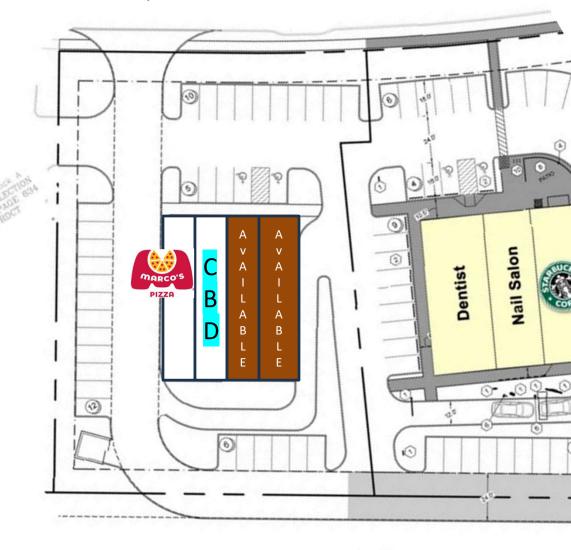

## PROPERTY OVERVIEW

- 2<sup>nd</sup> Generation Smoothie King & 9 Round Locations
- Located on Hebron Pkwy, Just east of Hwy 121
- Easy Access to Sam Rayburn Tollway
- 10 minute to Toyota HQ
- Drive Thru
- Join Starbucks, Marco's Pizza, and ETC

## Available Space

• Large space with drive thru: 1336sf W. HEBRON PKWY

Small space: 1280sfTotal space: 2616sf

NOTICE & DISCLAIMER: The enclosed information is from sources believed to be reliable, but United Shinryu Brokerage, LLC has not verified the accuracy of the information. United Shinryu Brokerage, LLC makes no guarantee, warranty or representation as to the information, and assumes no responsibility for any error, omission or inaccuracy. The information is subject to the possibility of error, omissions, changes of condition, including price or rental, or withdrawal without notice. Any projections, assumptions or estimates are for illustrative purposes only. Recipients should conduct their own investigation.