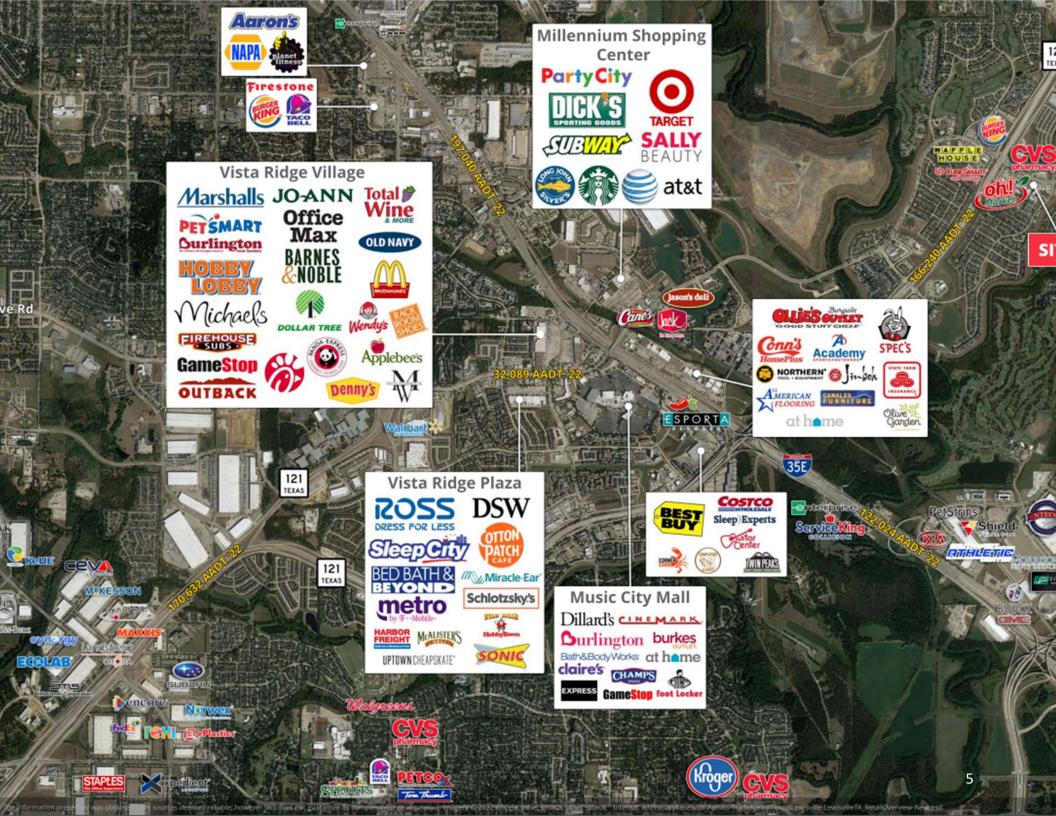

## PROPERTY OVERVIEW

- 2<sup>nd</sup> Generation Smoothie King & 9 Round Locations
- Located on Hebron Pkwy, Just east of Hwy 121
- Easy Access to Sam Rayburn Tollway
- 10 minute to Toyota HQ
- Drive Thru
- Join Starbucks, Marco's Pizza, and ETC

## Traffic Count

- Hebron Pkwy : 31,210/VPD
- Hwy 121: 116,703/VPD