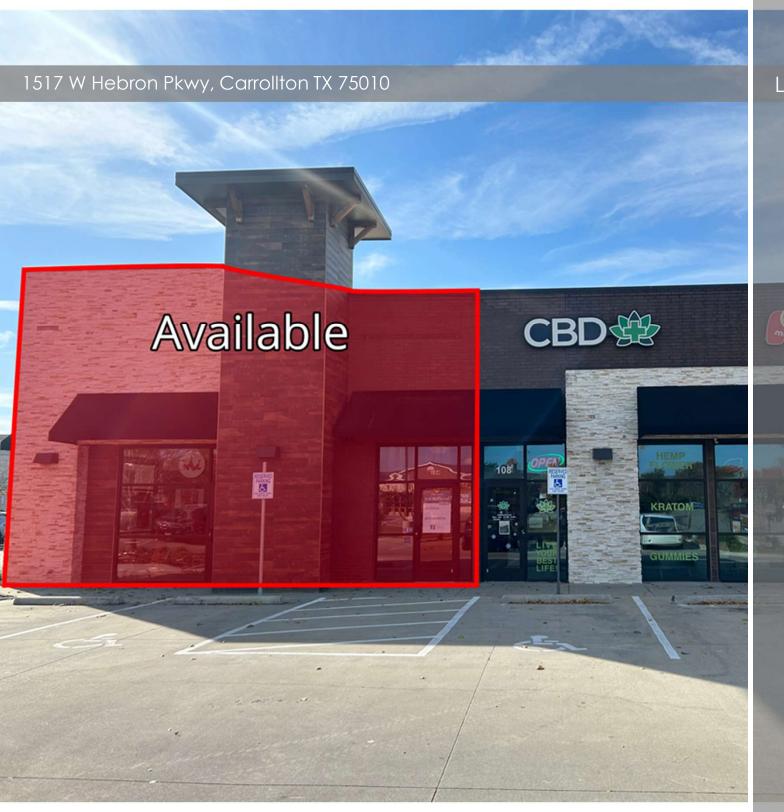

## PROPERTY OVERVIEW

- 2<sup>nd</sup> Generation Smoothie King & 9 Round Locations
- Located on Hebron Pkwy, Just east of Hwy 121
- Easy Access to Sam Rayburn Tollway
- 10 minute to Toyota HQ
- Drive Thru
- Join Starbucks, Marco's Pizza, and ETC

## Available Space

• Large space with drive thru: 1336sf W. HEBRON PKWY

Small space: 1280sfTotal space: 2616sf

NOTICE & DISCLAIMER: The enclosed information is from sources believed to be reliable, but United Shinryu Brokerage, LLC has not verified the accuracy of the information. United Shinryu Brokerage, LLC makes no guarantee, warranty or representation as to the information, and assumes no responsibility for any error, omission or inaccuracy. The information is subject to the possibility of error, omissions, changes of condition, including price or rental, or withdrawal without notice. Any projections, assumptions or estimates are for illustrative purposes only. Recipients should conduct their own investigation.