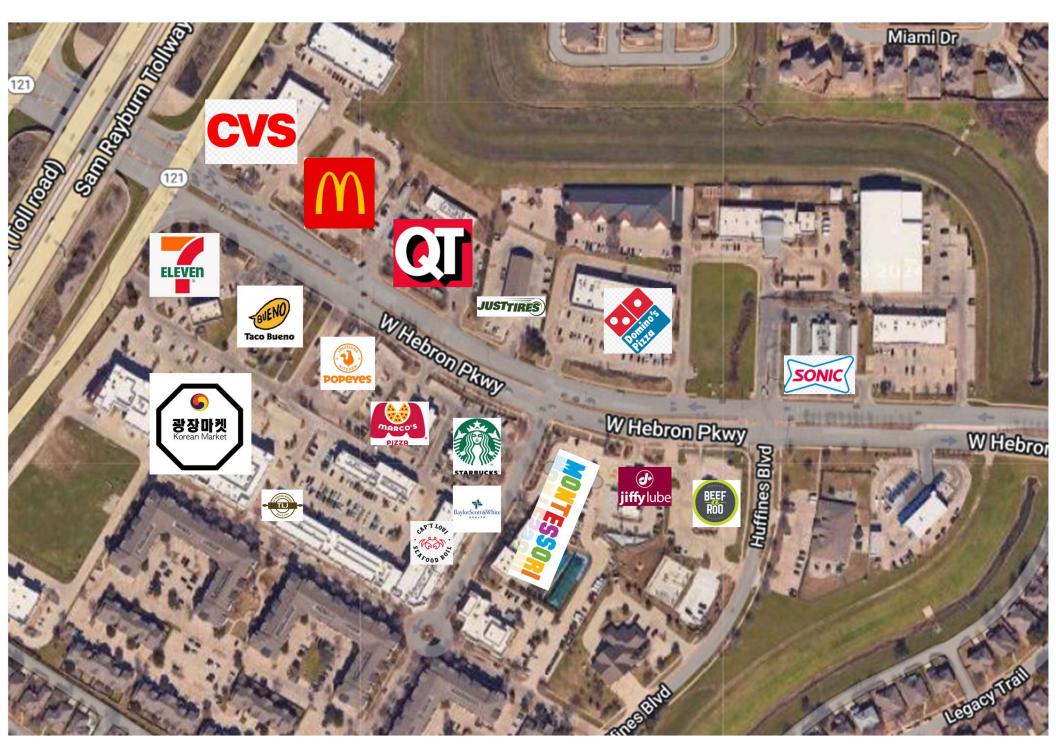

## PROPERTY OVERVIEW

- 2<sup>nd</sup> Generation Smoothie King & 9 Round Locations
- Located on Hebron Pkwy, Just east of Hwy 121
- Easy Access to Sam Rayburn Tollway
- 10 minute to Toyota HQ
- Drive Thru
- Join Starbucks, Marco's Pizza, and ETC

## Traffic Count

- Hebron Pkwy : 31,210/VPD
- Hwy 121: 116,703/VPD