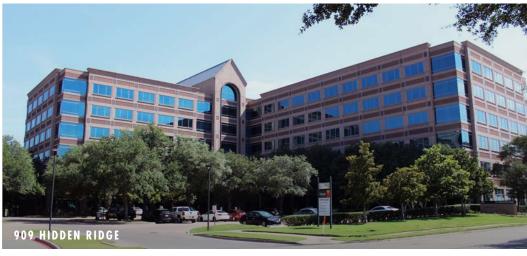

# **909 HIDDEN RIDGE**

### **OVERVIEW**

MacArthur Ridge II, a premier office complex situated at 909 Hidden Ridge in the vibrant Las Colinas neighborhood of the Dallas-Fort Worth Metroplex. With its sleek design wrapped in reflective glass, this commanding structure welcomes tenants and guests into a high-end two-story lobby adorned with modern, warm wood finishes, creating an inviting ambiance. Recent renovations have elevated the common area corridors, leading to an array of upgraded workspaces and a new grab-n-go deli, providing professionals with tailored options and spec suites to meet their specific needs.