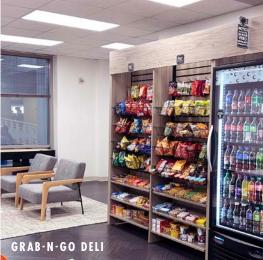

### **OVERVIEW**

MacArthur Ridge II, a premier office complex situated at 909 Hidden Ridge in the vibrant Las Colinas neighborhood of the Dallas-Fort Worth Metroplex. With its sleek design wrapped in reflective glass, this commanding structure welcomes tenants and guests into a high-end two-story lobby adorned with modern, warm wood finishes, creating an inviting ambiance. Recent renovations have elevated the common area corridors, leading to an array of upgraded workspaces and a new grab-n-go deli, providing professionals with tailored options and spec suites to meet their specific needs.

# PROPERTY HIGHLIGHTS

Conference Facility
Grab-N-Go Deli &
Lounge
Fitness Center
Views of Las Colinas
and Dallas
24-Hour Security
On-Site Management
Structured Parking
5:1,000 Parking
Convenient Location
Airport Access
Card-key Access

## MACARTHUR RIDGE II PERKS

Amenities overflow at this incredible property, and recent renovations only added to the benefits our tenants would be able to enjoy. With a grab-n-go deli and lounge, fitness center, convenient location, conference facility and upgraded workspaces, 909 Hidden Ridge provides everything tenants need for a successful day.