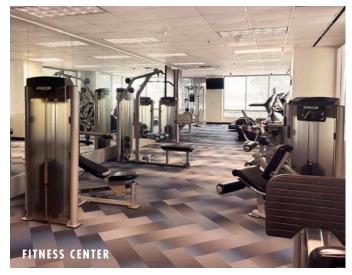

# PROPERTY HIGHLIGHTS

Conference Facility
Grab-N-Go Deli &
Lounge
Fitness Center
Views of Las Colinas
and Dallas
24-Hour Security
On-Site Management
Structured Parking
5:1,000 Parking
Convenient Location
Airport Access
Card-key Access

## MACARTHUR RIDGE II PERKS

Amenities overflow at this incredible property, and recent renovations only added to the benefits our tenants would be able to enjoy. With a grab-n-go deli and lounge, fitness center, convenient location, conference facility and upgraded workspaces, 909 Hidden Ridge provides everything tenants need for a successful day.