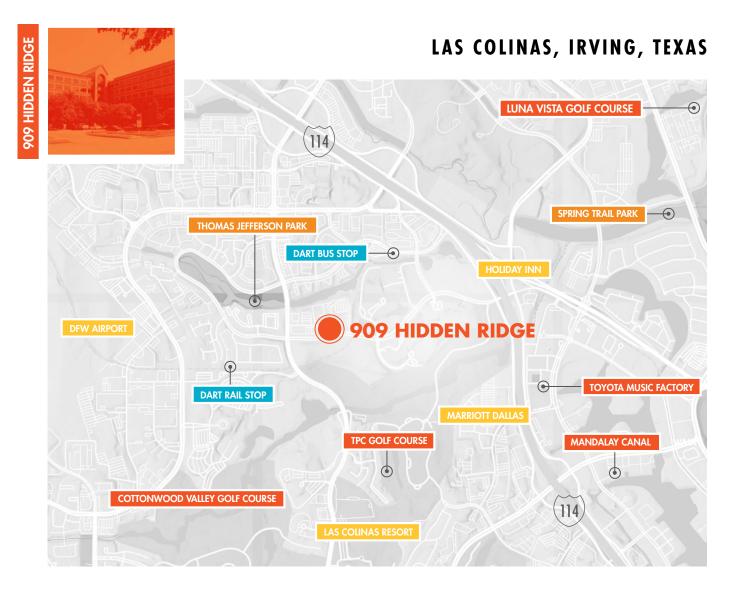

# **LOCATION & ACCESS**

## SURROUNDING AREA

Located just off MacArthur Blvd., this location provides excellent access to the restaurant, retail, service and leisure amenities of Las Colinas. The property is only a 10 minute drive from DFW International Airport and 20 minutes from Love Field Airport, which lends itself to easy access for travelers as well.

### **ENTERTAINMENT**

Plenty of music, food and recreation options in the surrounding area of the office

### **TRANSPORTATION**

Public transportation that leads to the 909 Hidden Ridge building

### **TRAVEL**

Airports and hotels in the area

#### **PARKS**

Public parks for relaxing and recreation