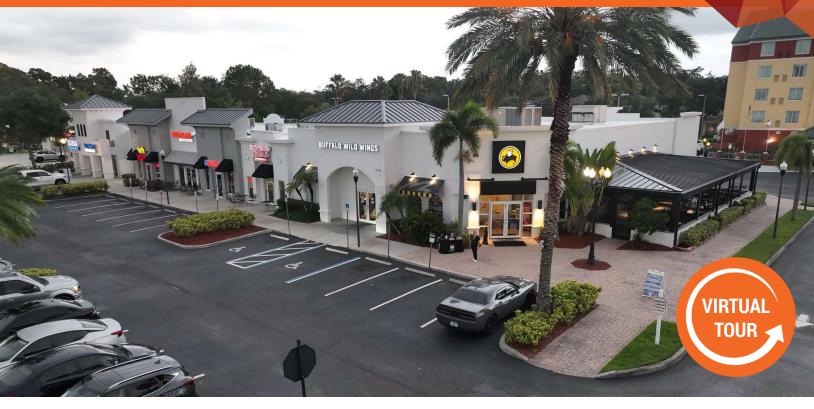

## **FOR LEASE**

4022-4058 TAMPA RD, OLDSMAR, FL 34677

#### PROPERTY HIGHLIGHTS

- Space available ranging from 1,200-8,529 SF
- 7,008 SF 2nd Generation Restaurant space
- Two New Leases signed Revivery & Graze Craze Coming Soon!
- Excellent visibility to Tampa Rd with a 54,000 AADT
- New façade work has been completed
- Multiple points of access including a traffic light
- Walking distance from nearby hotels with over 450 rooms combined from Residence Inn Marriott, Holiday Inn Express & Suites, Hampton Inn & Suites, Courtyard Marriott, & Hilton Garden
- Area retailers include Walmart, Lowe's, Publix, Target, Aldi, Ross, Ace Hardware, Chick-fil-A, & McDonald's