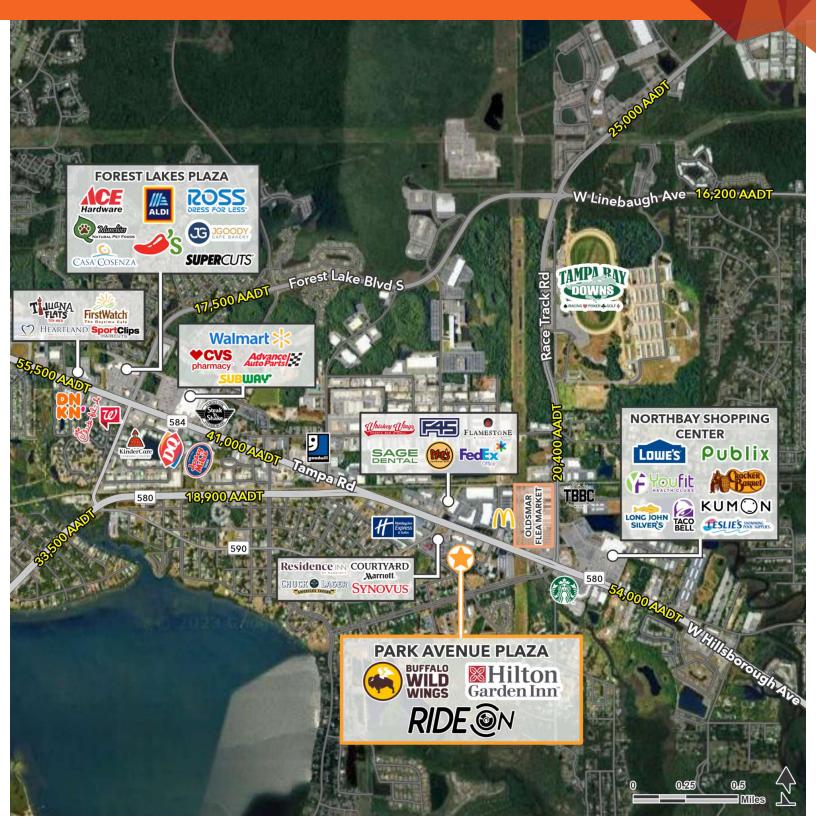

#### PROPERTY HIGHLIGHTS

- Space available ranging from 1,200-8,529 SF
- 7,008 SF 2nd Generation Restaurant space
- Two New Leases signed Revivery & Graze Craze Coming Soon!
- Excellent visibility to Tampa Rd with a 54,000 AADT
- New façade work has been completed
- Multiple points of access including a traffic light
- Walking distance from nearby hotels with over 450 rooms combined from Residence Inn Marriott, Holiday Inn Express & Suites, Hampton Inn & Suites, Courtyard Marriott, & Hilton Garden
- Area retailers include Walmart, Lowe's, Publix, Target, Aldi, Ross, Ace Hardware, Chick-fil-A, & McDonald's