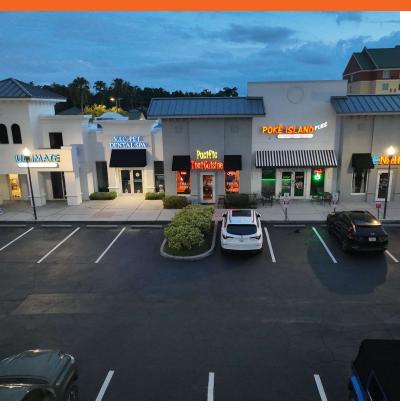

| SUITE | TENANT NAME                | SPACE SIZE |
|-------|----------------------------|------------|
| B-1   | Buffalo Wild Wings         | 6,000 SF   |
| B-2   | JDV Cigars & Fine Wines    | 1,432 SF   |
| B-3   | C Nails                    | 1,504 SF   |
| B-4   | Poke Island Plus           | 1,500 SF   |
| B-5   | Pacific Thai Cuisine       | 1,511 SF   |
| B-6   | Pet Dental Cleaning        | 1,200 SF   |
| B-7   | Contact Broker *           | 1,508 SF   |
| B-8   | Graze Craze - Coming Soon! | 1,203 SF   |