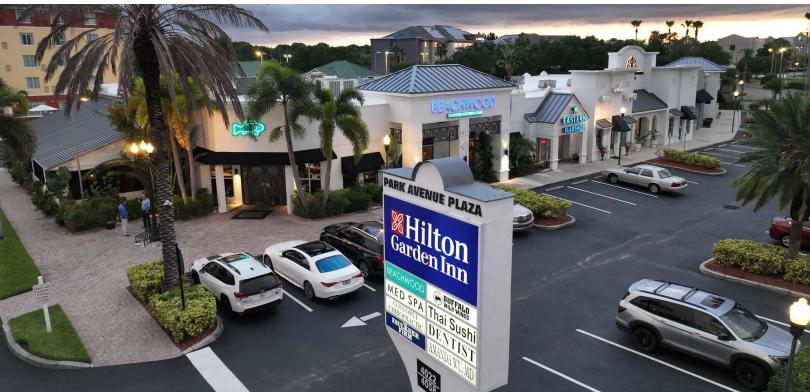

#### PROPERTY HIGHLIGHTS

- Space available ranging from 1,200-8,529 SF
- 7,008 SF 2nd Generation Restaurant space
- Two New Leases signed Revivery & Graze Craze Coming Soon!
- Excellent visibility to Tampa Rd with a 54,000 AADT
- New façade work has been completed
- Multiple points of access including a traffic light
- Walking distance from nearby hotels with over 450 rooms combined from Residence Inn Marriott, Holiday Inn Express & Suites, Hampton Inn & Suites, Courtyard Marriott, & Hilton Garden
- Area retailers include Walmart, Lowe's, Publix, Target, Aldi, Ross, Ace Hardware, Chick-fil-A, & McDonald's