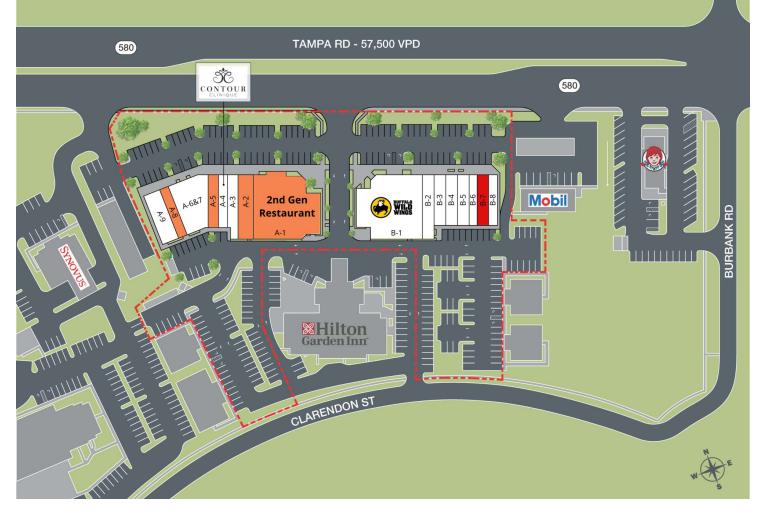

## **FOR LEASE**

4022-4058 TAMPA RD, OLDSMAR, FL 34677

| SUITE   | TENANT NAME             | SPACE SIZE |
|---------|-------------------------|------------|
| A-1     | Available               | 7,008 SF   |
| A-2     | Available               | 1,521 SF   |
| A-3     | Edie's Styling Center   | 1,500 SF   |
| A-4     | Contour Clinique        | 1,412 SF   |
| A-5     | Available               | 1,561 SF   |
| A-6 & 7 | Revivery - Coming Soon! | 2,992 SF   |
| A-8     | Available               | 1,381 SF   |
| A-9     | Ride On Cycle Studio    | 2,890 SF   |

| SUITE | TENANT NAME                | SPACE SIZE |
|-------|----------------------------|------------|
| B-1   | Buffalo Wild Wings         | 6,000 SF   |
| B-2   | JDV Cigars & Fine Wines    | 1,432 SF   |
| B-3   | C Nails                    | 1,504 SF   |
| B-4   | Poke Island Plus           | 1,500 SF   |
| B-5   | Pacific Thai Cuisine       | 1,511 SF   |
| B-6   | Pet Dental Cleaning        | 1,200 SF   |
| B-7   | Contact Broker *           | 1,508 SF   |
| B-8   | Graze Craze - Coming Soon! | 1,203 SF   |