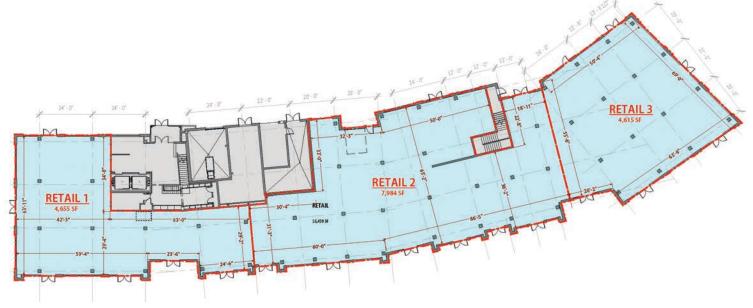

#### KLIPSAN Available Space Retail 17,456 Sq Ft

#### SITKA Available Space

Retail 10,370 Sq Ft | Office 13,519 Sq Ft