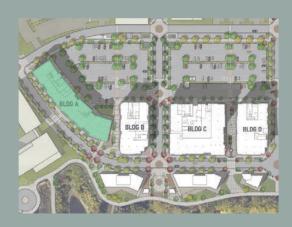

CONTACT Scott Higgins | 360.597.0577 | shiggins@fg-cre.com KC Fuller | 360.597.0569 | kfuller@fg-cre.com

Hyas Point will deliver vibrant energy and moments for peaceful quietude with a brand-new, community-centric waterfront destination. PHASE 1 AVAILABLE SPACE KLIPSAN: Retail 17,456 Sq Ft SITKA: Retail 10,370 Sq Ft SITKA: Office 13,519 Sq Ft FUTURE PHASES BROADROCK: Retail 17,612 Sq Ft CASCARA: Retail 12,551 Sq Ft Pad 1: Restaurant 5,200 Sq Ft Pad 2: Restaurant 5,500 Sq Ft Pad 3: Restaurant 1,800 Sq Ft

#### KLIPSAN Available Space Retail 17,456 Sq Ft

#### SITKA Available Space

Retail 10,370 Sq Ft | Office 13,519 Sq Ft

#### BROADROCK

Available Space Retail 17,612 Sq Ft

**CASCARA** Available Space Retail 12,551 Sq Ft