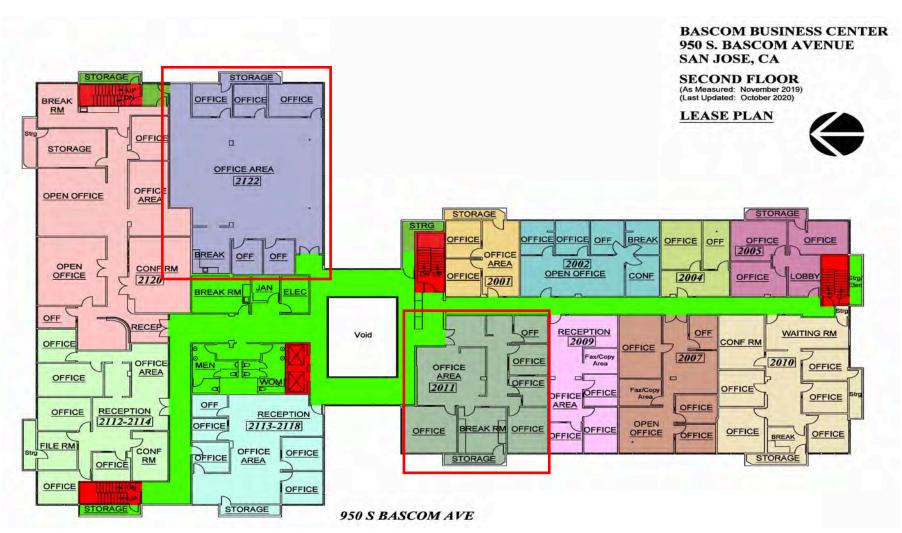

#### **Second Floor Office Suites:**

Suite 2011: 2,342±SF

Suite 2122: 3,519± SF

The information contained herein has been obtained from sources we deem reliable. We cannot, however, assume responsibility for its accuracy.