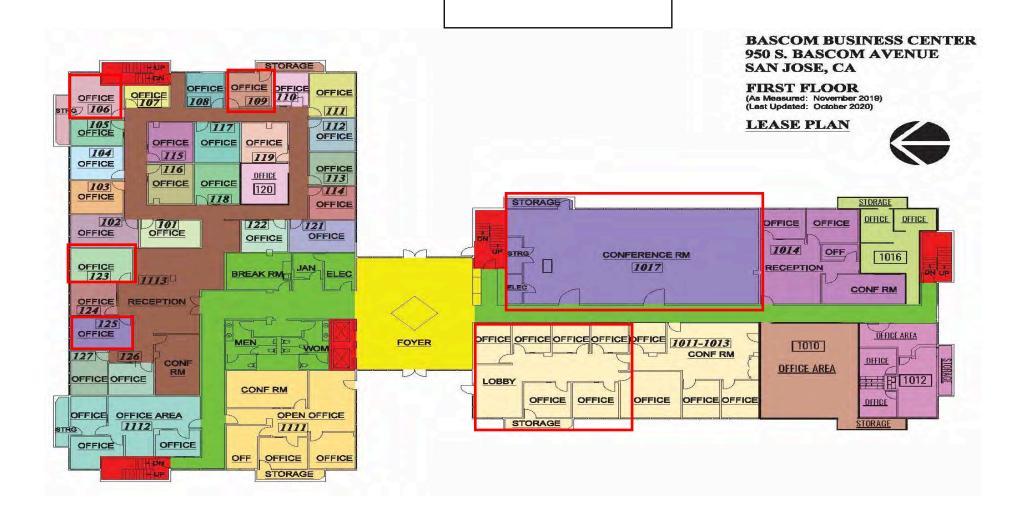

### Available Suites

ES-106...... 480 SF ES-123.... 354 SF

ES-109...... 385 SF ES-125....355 SF

**Executive Spaces Rates:** 

\$4.00/sf for Perimeter Spaces

\$3.25/sf for Internal Spaces

**Executive Suites** 

#### **First Floor Office Suites:**

1011 2,220± SF 1017 2.702± SF

(Divisible to 1,000± SF)