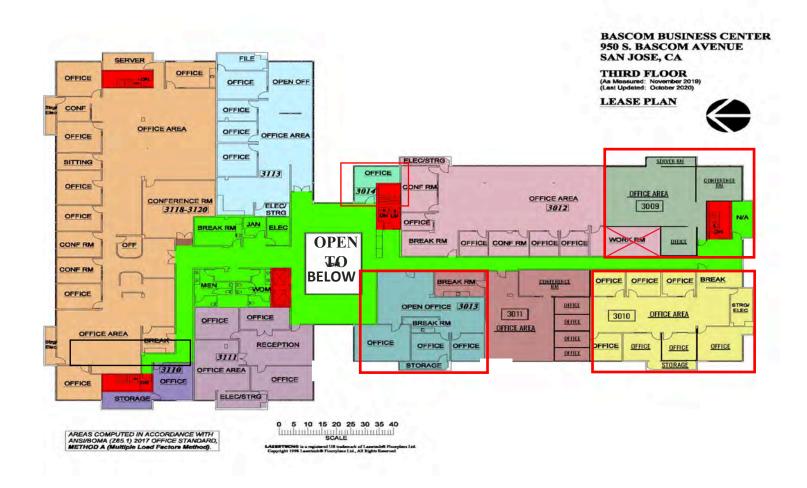

#### **Third Floor Office Suites:**

 Suite 3009
 2,017±SF

 Suite 3010
 2,903± SF

 (divisible to 603sf)
 1,902± SF

The information contained herein has been obtained from sources we deem reliable. We cannot, however, assume responsibility for its accuracy.