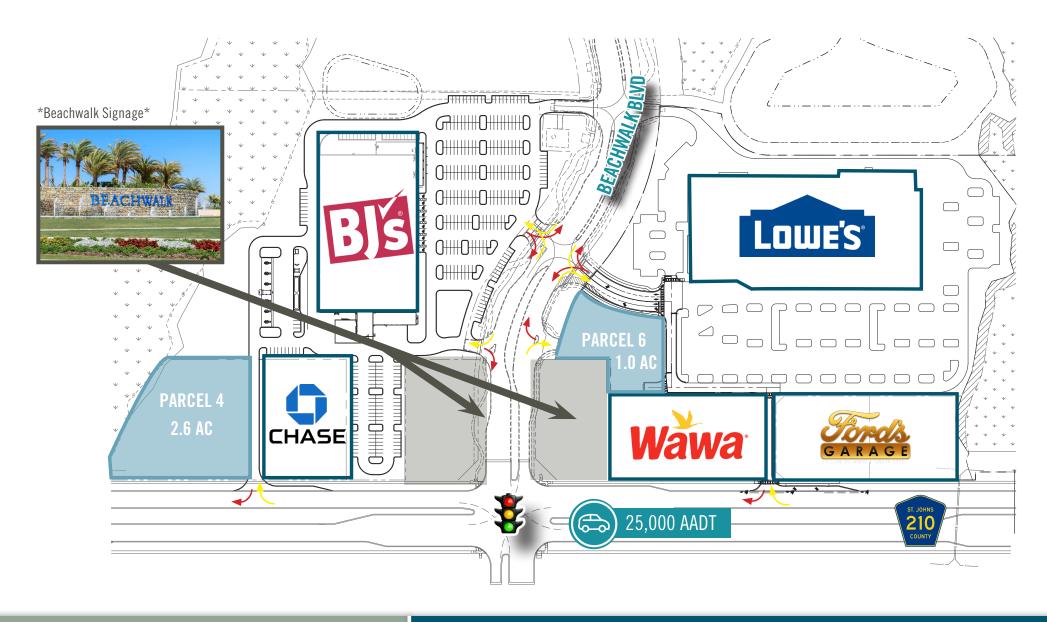

# **SITE PLAN**

904.899.0315

# **PROPERTY HIGHLIGHTS**

- 1 AC & 2.6 AC Available
- Anchored by Lowe's + BJ's Wholesale Club
- Direct frontage on CR-210
- Traffic count of 25,000 AADT on CR 210
- 5,000 residential units planned within the Twin Creeks communities
- Easy access to I-95 with a traffic count of 116,500 AADT
- Nearby Retailers: