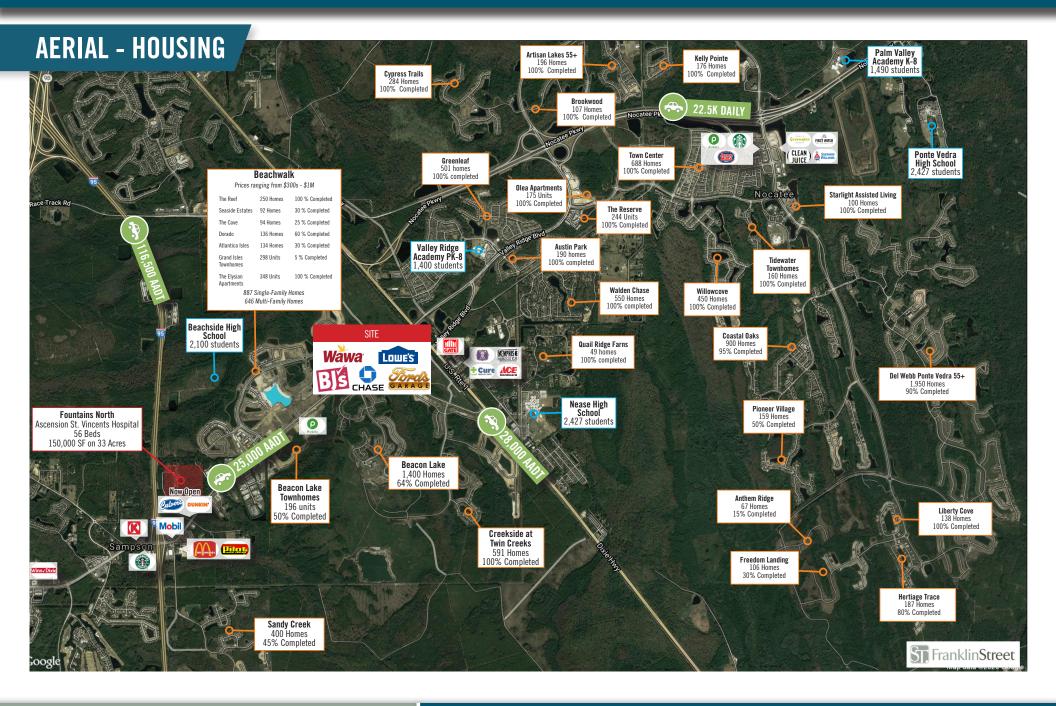

# **PROPERTY HIGHLIGHTS**

- 1 AC & 2.6 AC Available
- Anchored by Lowe's + BJ's Wholesale Club
- Direct frontage on CR-210
- Traffic count of 25,000 AADT on CR 210
- 5,000 residential units planned within the Twin Creeks communities
- Easy access to I-95 with a traffic count of 116,500 AADT
- Nearby Retailers: