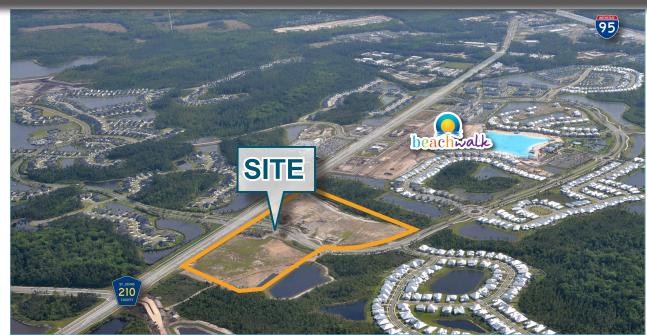

CR 210 & Beachwalk Blvd | St. Johns, FL 32259

# **PROPERTY HIGHLIGHTS**

- 1 AC & 2.6 AC Available
- Anchored by Lowe's + BJ's Wholesale Club
- Direct frontage on CR-210
- Traffic count of 25,000 AADT on CR 210
- 5,000 residential units planned within the Twin Creeks communities
- Easy access to I-95 with a traffic count of 116,500 AADT
- Nearby Retailers: