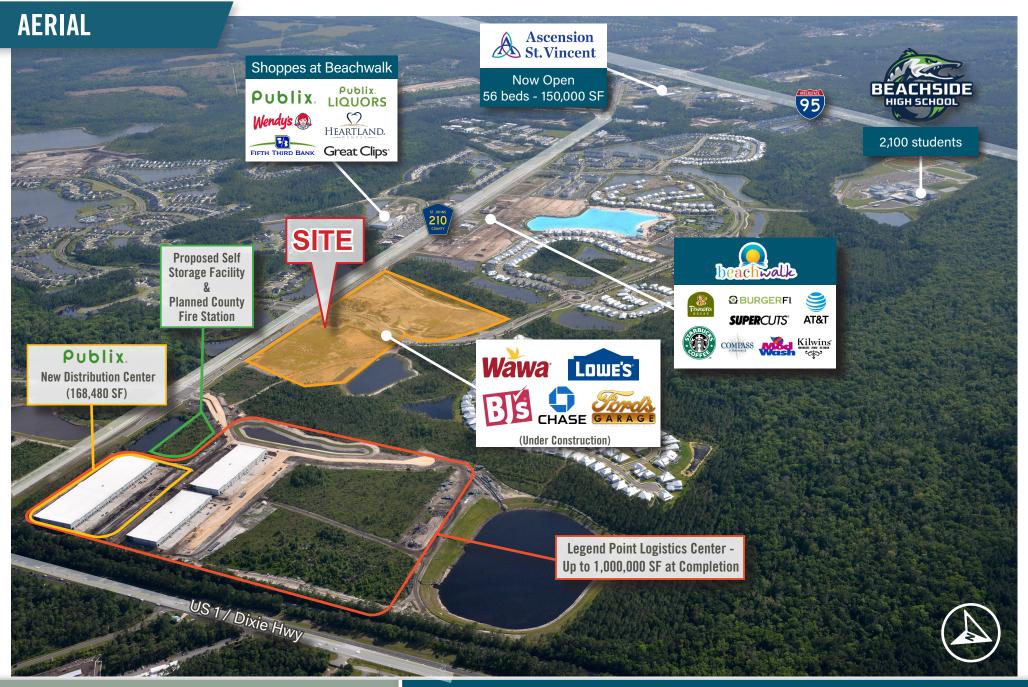

# **PROPERTY HIGHLIGHTS**

- 1 AC & 2.6 AC Available
- Anchored by Lowe's + BJ's Wholesale Club
- Direct frontage on CR-210
- Traffic count of 25,000 AADT on CR 210
- 5,000 residential units planned within the Twin Creeks communities
- Easy access to I-95 with a traffic count of 116,500 AADT
- Nearby Retailers: