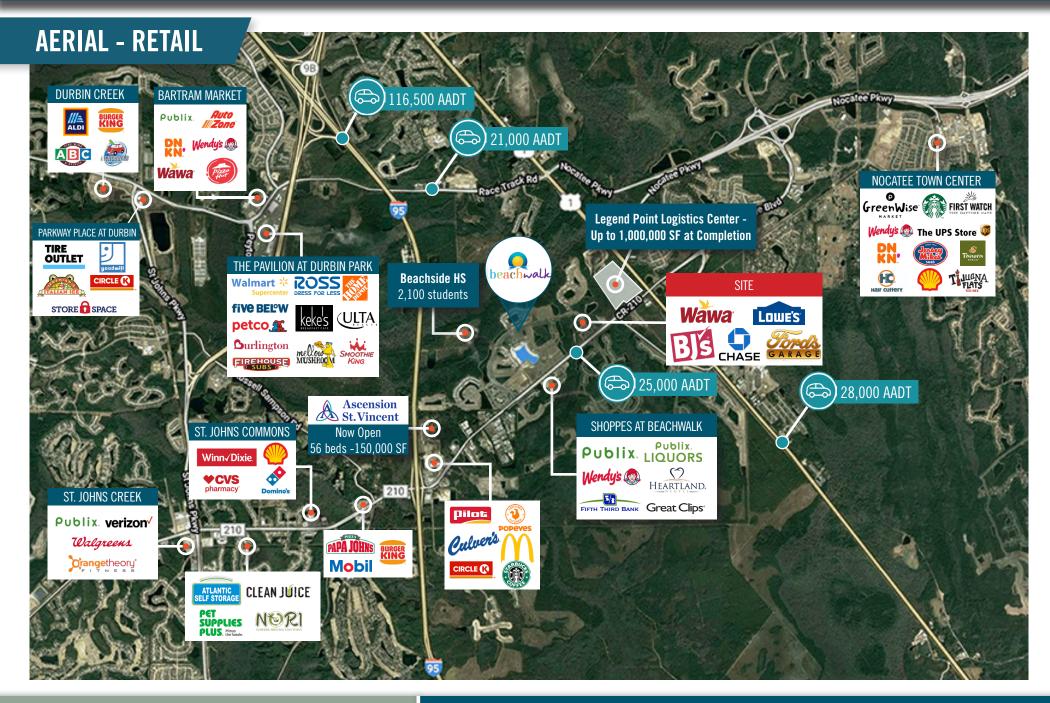

# **PROPERTY HIGHLIGHTS**

- 1 AC & 2.6 AC Available
- Anchored by Lowe's + BJ's Wholesale Club
- Direct frontage on CR-210
- Traffic count of 25,000 AADT on CR 210
- 5,000 residential units planned within the Twin Creeks communities
- Easy access to I-95 with a traffic count of 116,500 AADT
- Nearby Retailers: