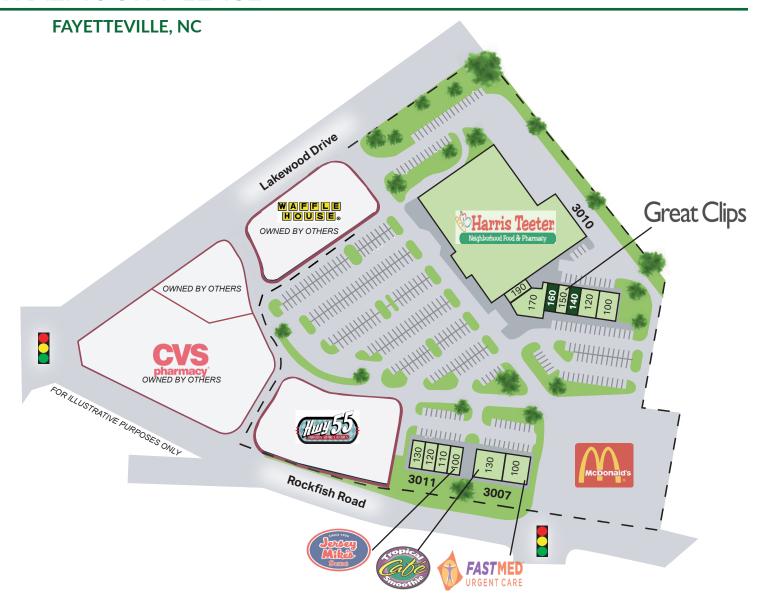

Lynda Lange Broker (919) 861 · 2102, ext. 107 Ilange@magnoliacos.com www.magnoliacos.com 4040 ed dr. · suite 201 · raleigh, nc 27612

| Suite                       | Tenant                     | SF         |  |
|-----------------------------|----------------------------|------------|--|
| 3010 Traemoor Village Drive |                            |            |  |
| 100                         | Pharaohs Legacy Restaurant | 2,400      |  |
| 120                         | J's U.S. Tae Kwon Do       | 2,410      |  |
| 140                         | AVAILABLE                  | 1,205      |  |
| 150                         | Great Clips                | 1,200      |  |
| 160                         | AVAILABLE 04/01/2025       | 1,200      |  |
| 170                         | Naturally Unleashed        | 3,205      |  |
| 190                         | Hokkaido Express           | 1,200      |  |
| 3050                        | Harris Teeter              | 53,365     |  |
| Waffle House                |                            | 0.80 Acres |  |

| Suite                   | Tenant              | SF         |  |
|-------------------------|---------------------|------------|--|
| 3007 Towne Center Drive |                     |            |  |
| 100                     | FastMed Urgent Care | 2,500      |  |
| 130                     | Tropical Smoothie   | 2,550      |  |
| 3011 Towne Center Drive |                     |            |  |
| 100                     | Jersey Mike's       | 1,275      |  |
| 110                     | Easy Wash Dryclean  | 1,275      |  |
| 120                     | Lee Nails & Spa     | 1,250      |  |
| 130                     | Ship Fast & More    | 1,250      |  |
| HWY 55 Burgers          |                     | 0.96 Acres |  |