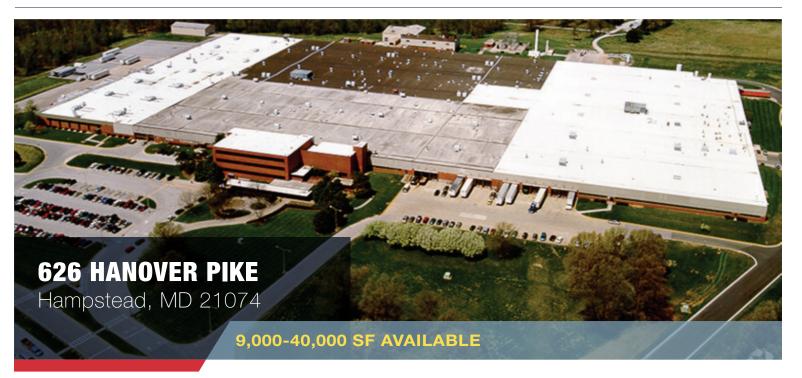

### Space Profile

TOTAL SF: 868,019 SF AVAILABLE: 9,000 - 40,000 SF office RENTAL RATE: \$8.00 NNN PARKING: 8:1000 spaces

# Ideal call center space, with low rental rate and high parking ratio