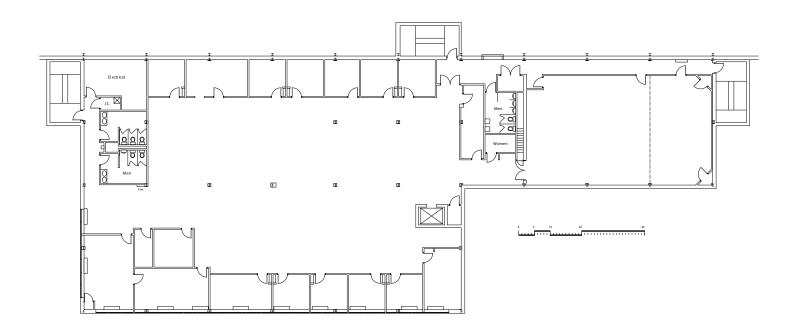

### Space Profile

TOTAL SF: 868,019 SF AVAILABLE: 9,000 - 40,000 SF office RENTAL RATE: \$8.00 NNN PARKING: 8:1000 spaces

# Ideal call center space, with low rental rate and high parking ratio



#### For more information, please contact:

#### Michael A. Clark - Senior Managing Director

410-844-3901 mclark@savills-studley.com 102 West Pennsylvania Ave. Suite 302 Towson, MD 21204

All information furnished regarding property for sale, rental or financing is from sources deemed reliable. No representation is made as to the accuracy thereof and it is submitted subject to errors, omissions, change of price, rental or other conditions, prior sale, lease, or financing, or withdrawal without notice.



## Typical Floor Plan

### SECOND STORY OFFICE / 13,000 SF





### For more information, please contact:

### Michael A. Clark - Senior Managing Director

410-844-3901 mclark@savills-studley.com

All information furnished regarding property for sale, rental or financing is from sources deemed reliable. No representation is made as to the accuracy thereof and it is submitted subject to errors, omissions, change of price, rental or other conditions, prior sale, lease, or financing, or withdrawal without notice.