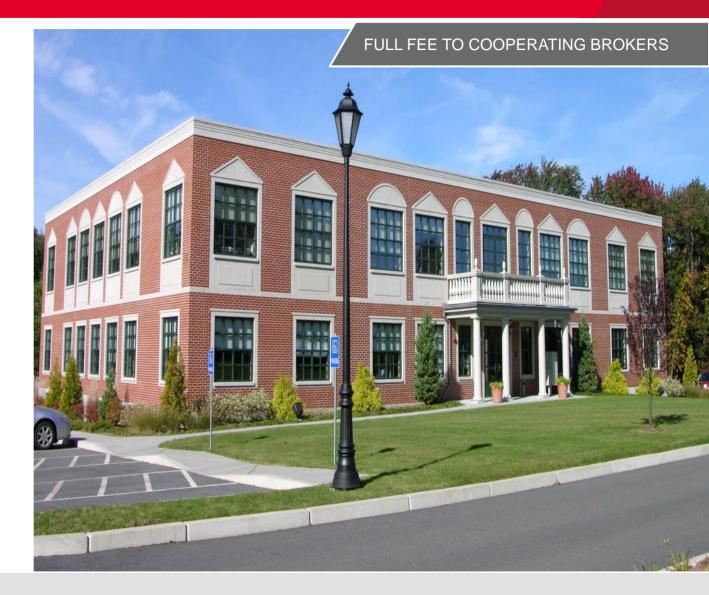

## **Property Highlights**

- 2,531SF Available on Lower Level
- \$19.50/SF, net utilities & janitorial
- Full build-out with 5-year deal
- Class A Office Building +/- 23,000 SF
- Parking 4/1,000 SF leased
- Built 2006
- Great highway visibility
- Easy access to Route 146
- Minutes to Providence