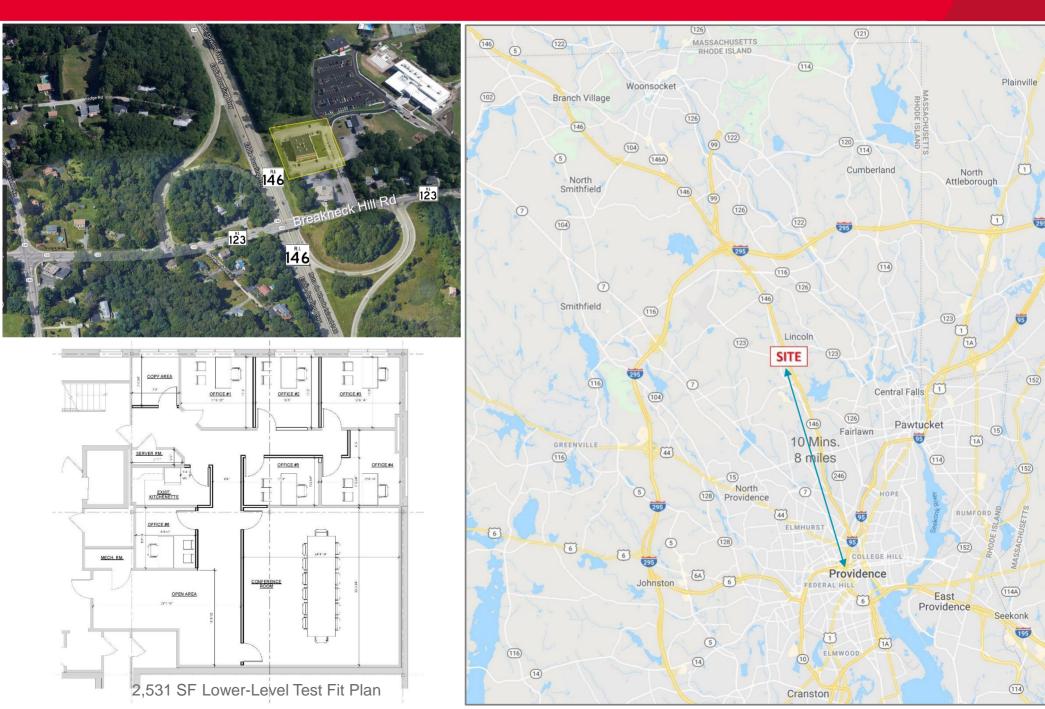

## **Property Highlights**

- 2,531SF Available on Lower Level
- \$19.50/SF, net utilities & janitorial
- Full build-out with 5-year deal
- Class A Office Building +/- 23,000 SF
- Parking 4/1,000 SF leased
- Built 2006
- Great highway visibility
- Easy access to Route 146
- Minutes to Providence