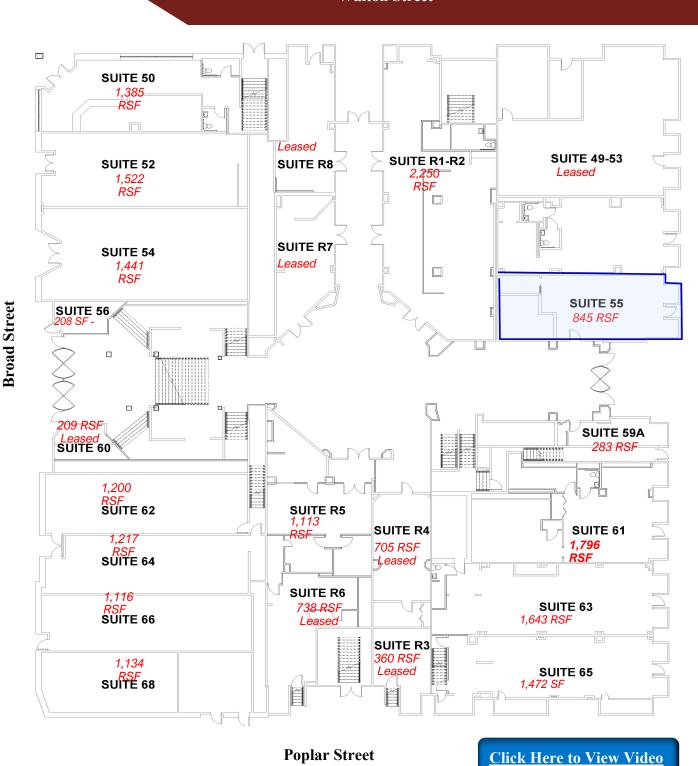

## Healey Building Retail Floor Plan

**Walton Street** 

633 Antone St NW, Atlanta, GA 30318 (ph) 404.869.2600 | (fax) 404.869.2601