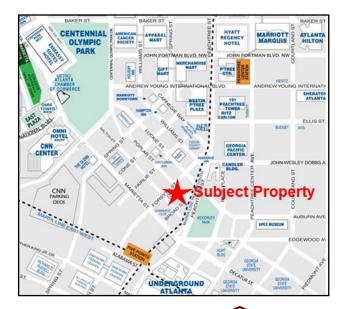

## Downtown Retail Space For Lease HISTORIC HEALEY BUILDING

Bounded by Broad Street, Walton Street, Forsyth Street & Poplar Street

### **Healey Building**

57 Forsyth St NW, Suite 55 Atlanta, GA 30303

845 RSF SIZE: NNN **OPEX:** \$9.25/SF

**RATE:** \$40.00/SF

- Direct Access on Forsyth Street with Space Being an End Cap
- Adjacent to (12) Full Service Restaurants
- Adjacent to GSU Aderhold Learning Center, Rialto Theatre & the GSU School of Music
- MARTA and Street Rail Access
- Located in the Heart of the Opportunity Zone. For more information go to https://www.investatlanta.com/ business/bonds-incentives/opportunity-zones/
- Building on the National Register of Historic Places
- Available 4/1/2023