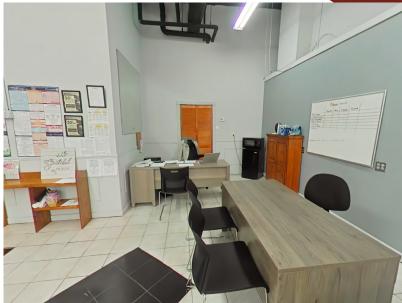

### **Healey Building**

57 Forsyth St NW, Suite 55 Atlanta, GA 30303

845 RSF SIZE: NNN **OPEX:** \$9.25/SF

**RATE:** \$40.00/SF

- Direct Access on Forsyth Street with Space Being an End Cap
- Adjacent to (12) Full Service Restaurants
- Adjacent to GSU Aderhold Learning Center, Rialto Theatre & the GSU School of Music
- MARTA and Street Rail Access
- Located in the Heart of the Opportunity Zone. For more information go to https://www.investatlanta.com/ business/bonds-incentives/opportunity-zones/
- Building on the National Register of Historic Places
- Available 4/1/2023

# Healey Building Suite 55 845 RSF