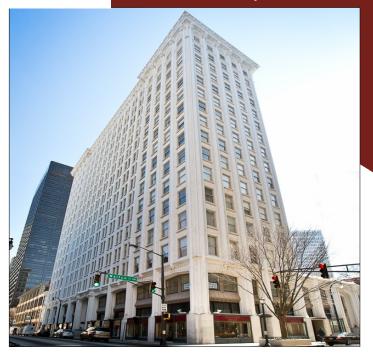

## Downtown Retail Space For Lease HISTORIC HEALEY BUILDING

Bounded by Broad Street, Walton Street, Forsyth Street & Poplar Street

### **Healey Building**

57 Forsyth St NW, Suite 55 Atlanta, GA 30303

845 RSF SIZE: NNN **OPEX:** \$9.25/SF

**RATE:** \$40.00/SF

- Direct Access on Forsyth Street with Space Being an End Cap
- Adjacent to (12) Full Service Restaurants
- Adjacent to GSU Aderhold Learning Center, Rialto Theatre & the GSU School of Music
- MARTA and Street Rail Access
- Located in the Heart of the Opportunity Zone. For more information go to https://www.investatlanta.com/ business/bonds-incentives/opportunity-zones/
- Building on the National Register of Historic Places
- Available 4/1/2023