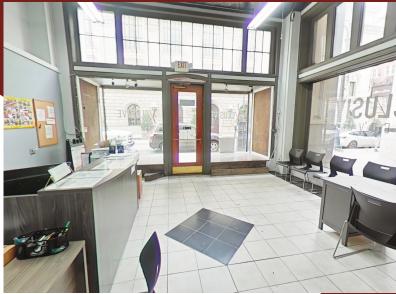

### **Healey Building**

57 Forsyth St NW, Suite 55 Atlanta, GA 30303

845 RSF SIZE: NNN **OPEX:** \$9.25/SF

**RATE:** \$40.00/SF

- Direct Access on Forsyth Street with Space Being an End Cap
- Adjacent to (12) Full Service Restaurants
- Adjacent to GSU Aderhold Learning Center, Rialto Theatre & the GSU School of Music
- MARTA and Street Rail Access
- Located in the Heart of the Opportunity Zone. For more information go to https://www.investatlanta.com/ business/bonds-incentives/opportunity-zones/
- Building on the National Register of Historic Places
- Available 4/1/2023

# Healey Building Suite 55 845 RSF