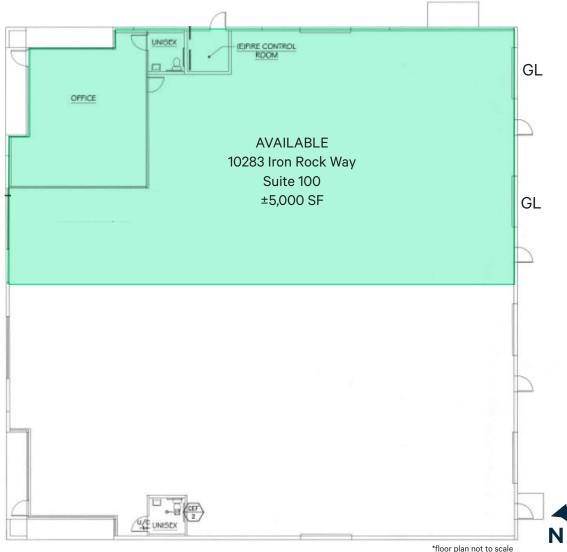

# 10283 Iron Rock Way Elk Grove Submarket

Suite 100 ±5,000 SF Available with ±400 SF Office



#### **Contact Us**

Zac Sweet, SIOR Senior Vice President C: 916 717 4768 zac.sweet@cbre.com Lic. 01352800

#### Courtney Lee Associate C: 916 906 5544 courtney.lee@cbre.com Lic. 02031694

Tyler Howell Senior Associate T: 916 781 4835 tyler.howell1@cbre.com Lic. 02100245



## **Property Information**

#### 10283 Iron Rock Way Elk Grove, CA 95624

- + Building SF: ±10,000
- + Available SF: ±5,000
- + Office SF: ±400
- + Clear Height: 18' 21'
- + Grade Doors: 2 10' X 12'
- + Zoning: HI Heavy Industrial
- + Sprinklers: 0.34 / 2,000 SF
- + Electrical: 200Amps 277/480Volt 3 Phase\*

\*tenant to independently verify prior to entering binding agreement







### For Lease

### Floor Plan



GL = Grade Level Door

#### **Contact Us**

Zac Sweet, SIOR Senior Vice President C: 916 717 4768 zac.sweet@cbre.com Lic. 01352800 Courtney Lee Associate C: 916 906 5544 courtney.lee@cbre.com Lic. 02031694 Tyler Howell Senior Associate T: 916 781 4835 tyler.howell1@cbre.com Lic. 02100245



© 2024 CBRE, Inc. All rights reserved. This information has been obtained from sources believed reliable but has not been verified for accuracy or completeness. CBRE, Inc. makes no guarantee, representation or warranty and accepts no responsibility or liability as to the accuracy, completeness, or reliability of the information contained herein. You should conduct a careful, independent investigation of the property and verify all information. Any reliance on this information is solely at your own ris