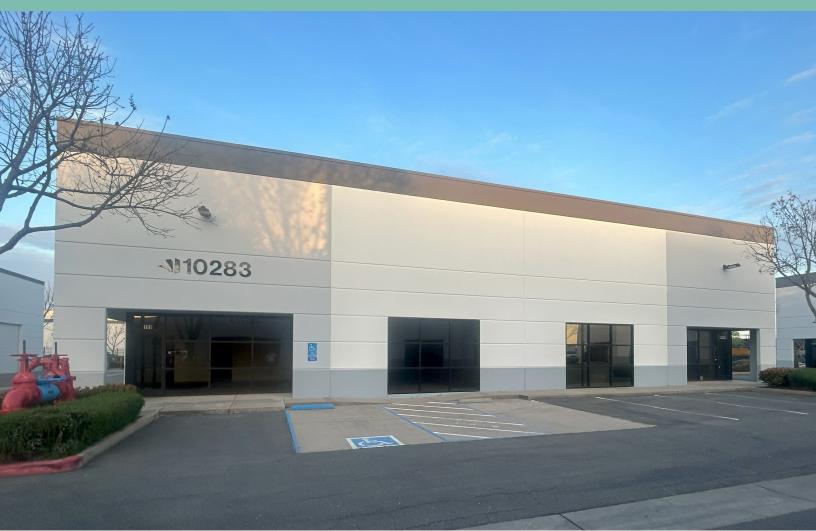

# 10283 Iron Rock Way Elk Grove Submarket

Suite 100 ±5,000 SF Available with ±400 SF Office

#### 10283 Iron Rock Way Elk Grove, CA 95624

- + Building SF: ±10,000
- + Available SF: ±5,000
- + Office SF: ±400
- + Clear Height: 18' 21'
- + Grade Doors: 2 10' X 12'
- + Zoning: HI Heavy Industrial
- + Sprinklers: 0.34 / 2,000 SF
- + Electrical: 200Amps 277/480Volt 3 Phase\*