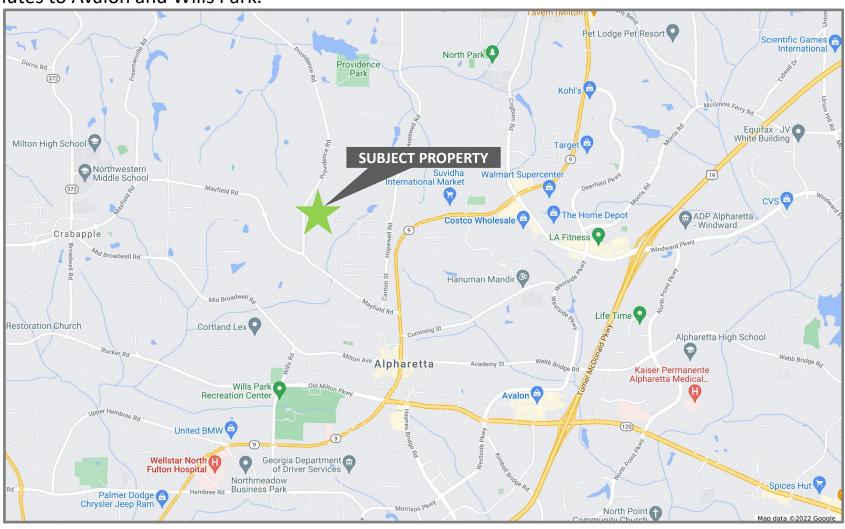

**Purchase Price:** \$2,700,000

Alpharetta Realty, Inc.

1304 Bombay Lane Roswell, GA 30076

770-475-6544

David Brening, PE

Direct: 678-925-2509

Perfectly situated approximately 1 mile from the downtown Alpharetta area, only 2 miles from Crabapple, and less than 10 minutes to Avalon and Wills Park.