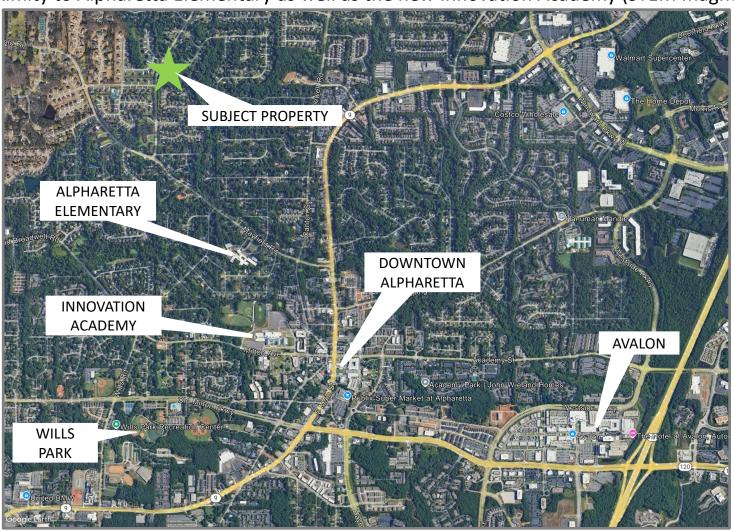

Average Household Income over \$150k within 5-mile radius

Schools: Alpharetta Elementary, Hopewell Middle, Cambridge High School

Additionally, Innovation Academy is located less than 5 minutes from the property.

## Alpharetta Realty, Inc.

1304 Bombay Lane Roswell, GA 30076 770-475-6544 David Brening, PE

Direct: 678-925-2509

Full sidewalk in place from subject property along Providence Road and Mayfield Road to the downtown Alpharetta area. Close proximity to Alpharetta Elementary as well as the new Innovation Academy (STEM magnet high school).