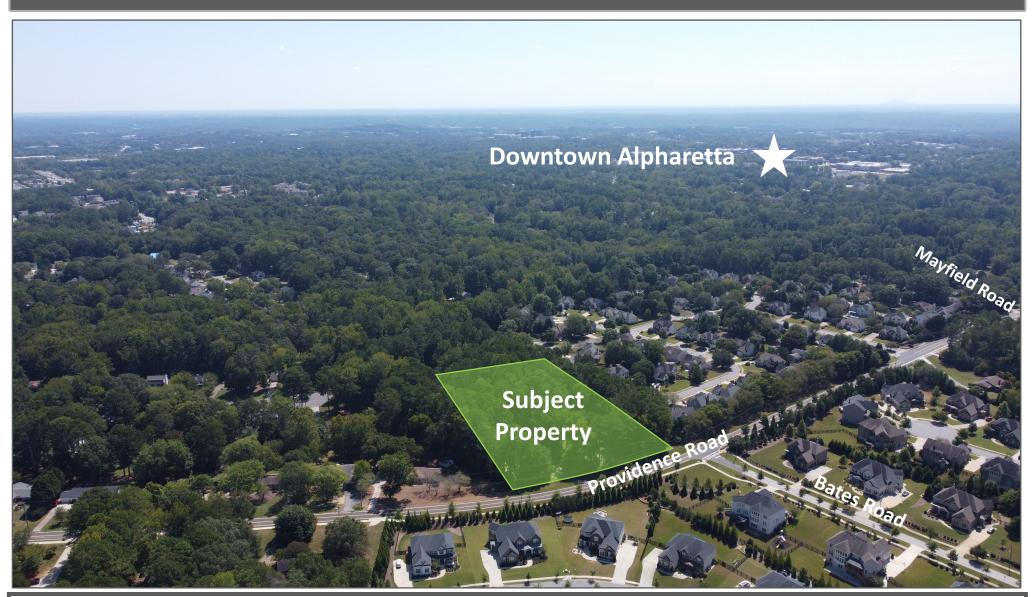

Alpharetta Realty, Inc. 1304 Bombay Lane Roswell, GA 30076 770-475-6544

David Brening, PE Direct: 678-925-2509

Alpharetta Realty, Inc. is pleased to exclusively present this opportunity to purchase ± 3.25 acres off Providence Road approximately 1 mile from downtown Alpharetta. The property consists of two parcels (12725 & 12735 Providence Road) that total 3.25 acres, offer over 345' of road frontage, and have access to public sewer via a recorded off-site sewer easement. Depending on the level and size of the home an individual or builder desired to construct, the property offers a rare land opportunity to create a high-end custom subdivision in downtown Alpharetta with up to 7 homes on the property. The Seller has design plans for up to 7 lots utilizing the minimum zoning lot size of 15,000 sf. If one desired to have larger lots or homes, one could easily create anywhere from a single large estate up to the 7-lot configuration. Additionally, with an existing home on each parcel, the possibility exists to renovate/remodel the homes. There are numerous options and considerations for this opportunity. A full design package is available for the 7-lot configuration. Please inquire with broker for any questions and additional details.