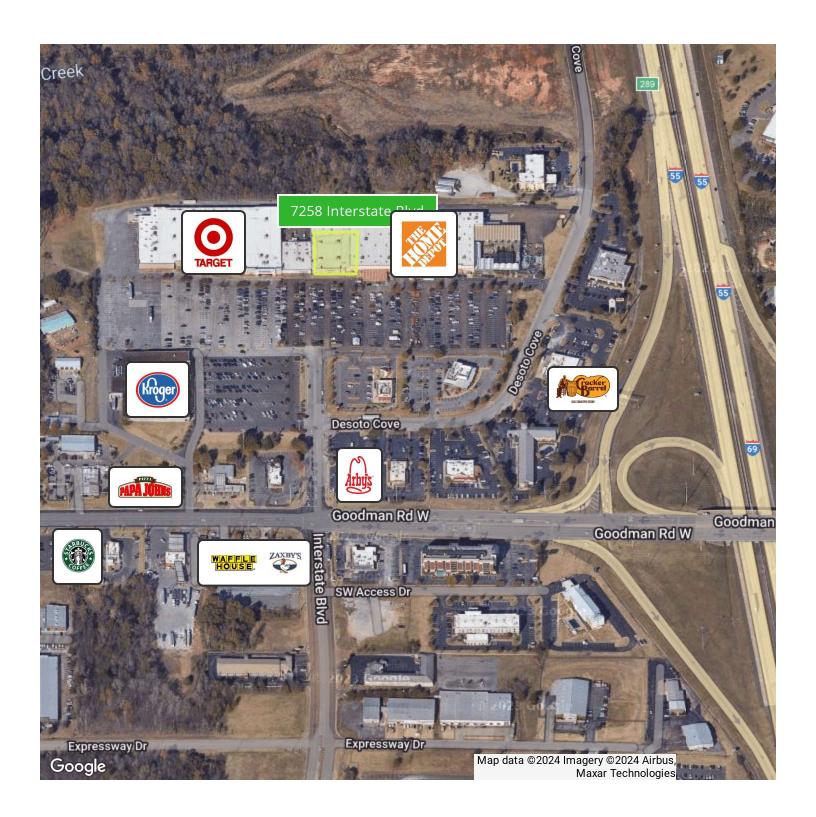

## 7258 Interstate Blvd

Horn Lake, Mississippi 38637

## **Property Features**

- Prime 23,500 SF Retail Space
- Asking rent per Sf per year: \$8.00 NNN + \$2.00 NNN Costs
- Located between Target and Home Depot
- Shares Parking Lot with Kroger
- Interstate Signage Available
- Minutes from I-55 Exit