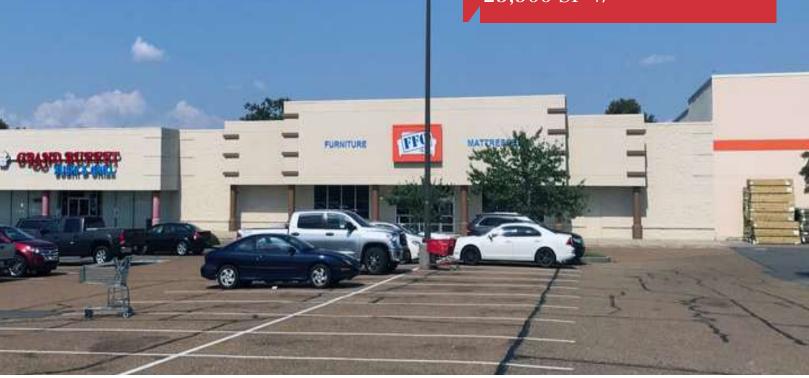

## 7258 Interstate Blvd

Horn Lake, Mississippi 38637

## **Property Features**

- Prime 23,500 SF Retail Space
- Asking rent per Sf per year: \$8.00 NNN + \$2.00 NNN Costs
- Located between Target and Home Depot
- Shares Parking Lot with Kroger
- Interstate Signage Available
- Minutes from I-55 Exit