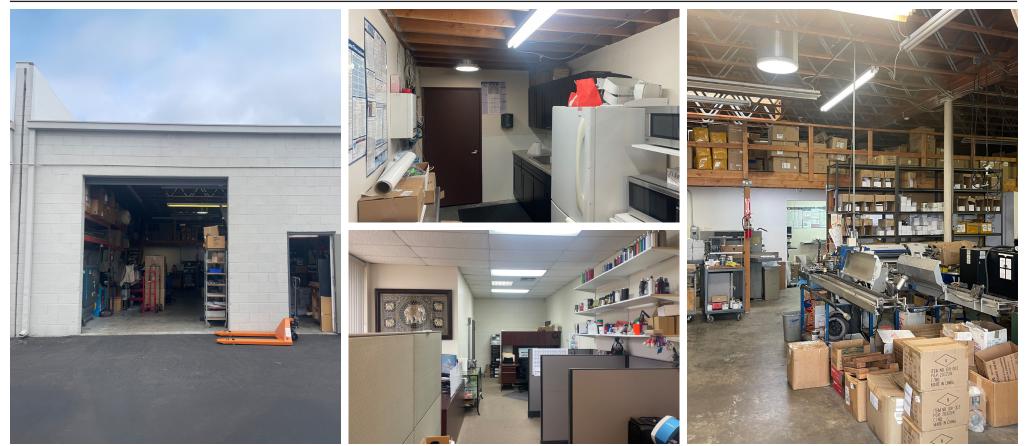

### **PROPERTY HIGHLIGHTS**

- Approximately 30% improved with one private office, open area and two restrooms
- Tall 10' ceilings in office area
- Hard ceiling above office with storage mezzanine space above
- One grade level roll-up door

PALOMAR

 New roof, new exterior paint and parking lot newly resurfaced

- Solatube skylights provide significant natural light to the office and warehouse
- All single story square footage
- Central Escondido industrial market location
- Price: \$1,160,000