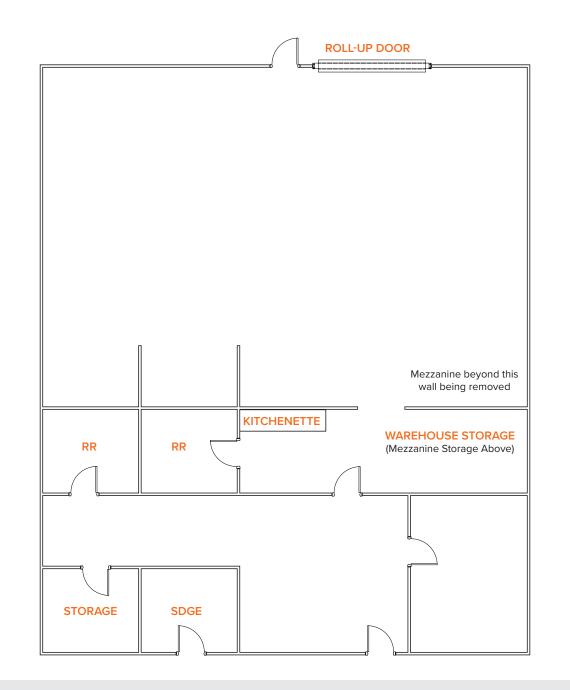

### **PROPERTY HIGHLIGHTS**

- Approximately 30% improved with one private office, open area and two restrooms
- Tall 10' ceilings in office area
- Hard ceiling above office with storage mezzanine space above
- One grade level roll-up door

PALOMAR

 New roof, new exterior paint and parking lot newly resurfaced

- Solatube skylights provide significant natural light to the office and warehouse
- All single story square footage
- Central Escondido industrial market location
- Price: \$1,160,000