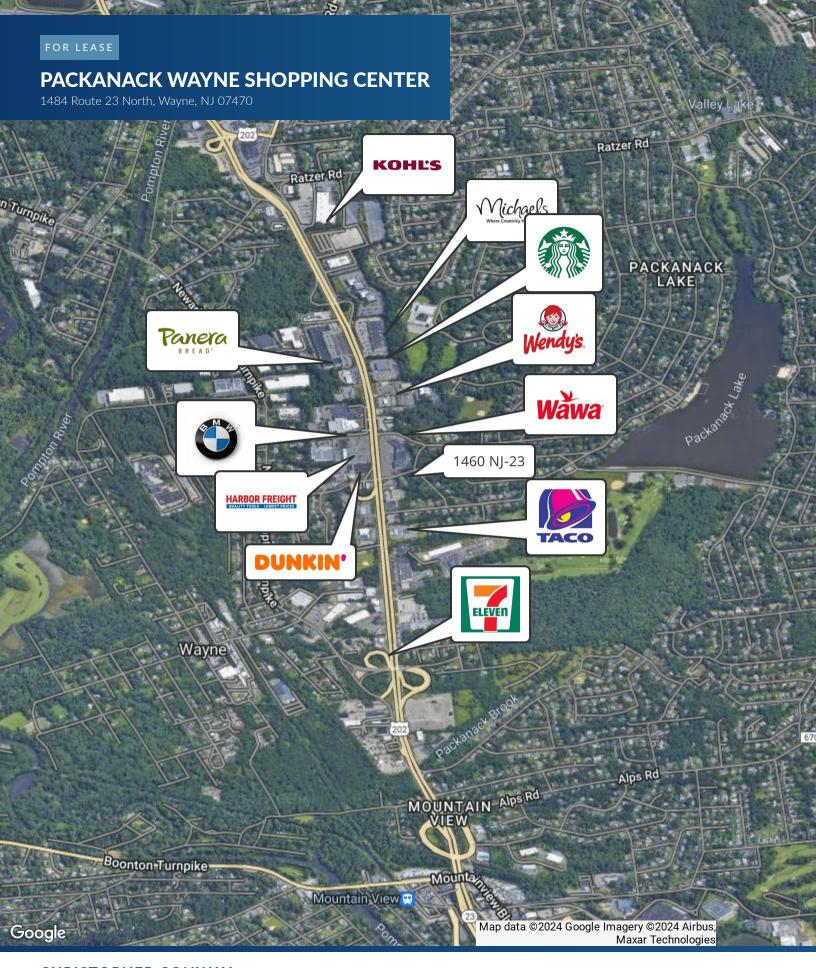

Anchored by Foodtown.

Signalized Highway intersection with 4 Curb Cuts.

76,000 + VPD.