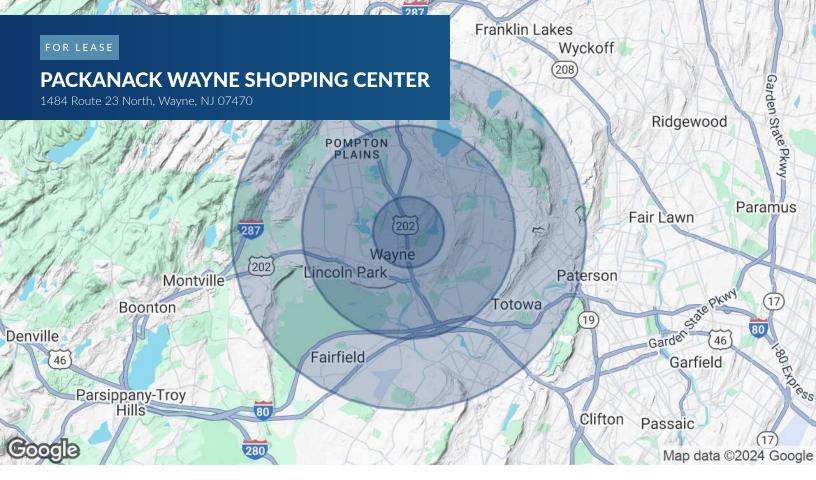

| DEMOGRAPHICS      | 1 MILE    | 3 MILES   | 5 MILES   |
|-------------------|-----------|-----------|-----------|
| Total Households  | 2,499     | 23,035    | 71,795    |
| Total Population  | 6,835     | 62,885    | 197,378   |
| Average HH Income | \$154,090 | \$140,922 | \$121,654 |

## **CHRISTOPHER CONWAY**

(201)-720-5310 cconway@atlanticcoastalre.com

| POPULATION           | 1 MILE    | 3 MILES   | 5 MILES   |
|----------------------|-----------|-----------|-----------|
| Total Population     | 6,835     | 62,885    | 197,378   |
| Average Age          | 44.2      | 43.8      | 42.8      |
| Average Age (Male)   | 41.4      | 40.9      | 40.1      |
| Average Age (Female) | 46.6      | 45.6      | 44.2      |
| HOUSEHOLDS & INCOME  | 1 MILE    | 3 MILES   | 5 MILES   |
| Total Households     | 2,499     | 23,035    | 71,795    |
| # of Persons per HH  | 2.7       | 2.7       | 2.7       |
| Average HH Income    | \$154,090 | \$140,922 | \$121,654 |
| Average House Value  | \$461,244 | \$436,134 | \$399,901 |