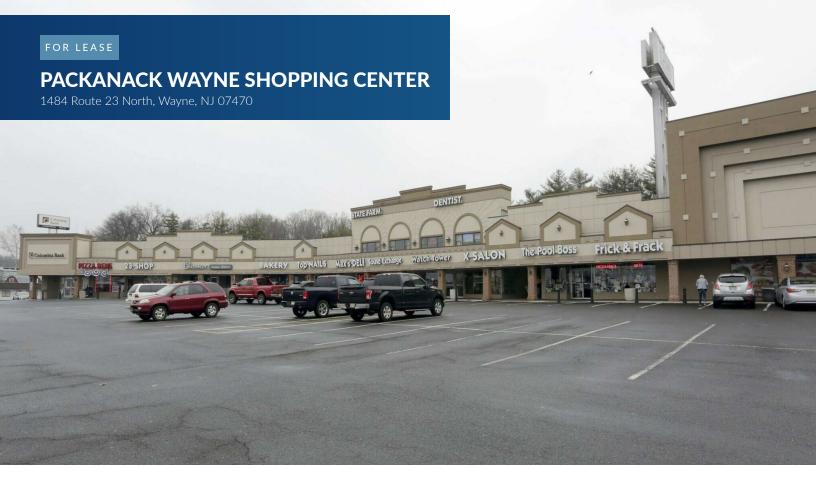

## PROPERTY DESCRIPTION

2,650 square foot retail space available for lease in a grocery anchored power center on Route 23.

Perfect for Physical Therapy, urgent care/medical educational/tutoring uses.

Excellent frontage and visibility.

Anchored by Foodtown.

Signalized Highway intersection with 4 Curb Cuts.

76,000 + VPD.

## **OFFERING SUMMARY**

| Lease Rate: Call For Pricing | Negotiable |
|------------------------------|------------|
| Available SF: 2,650          | 2,650 SF   |
| Lot Size: 5.59 acres         | 5.59 Acres |
| Building Size:               | 73,541 SF  |