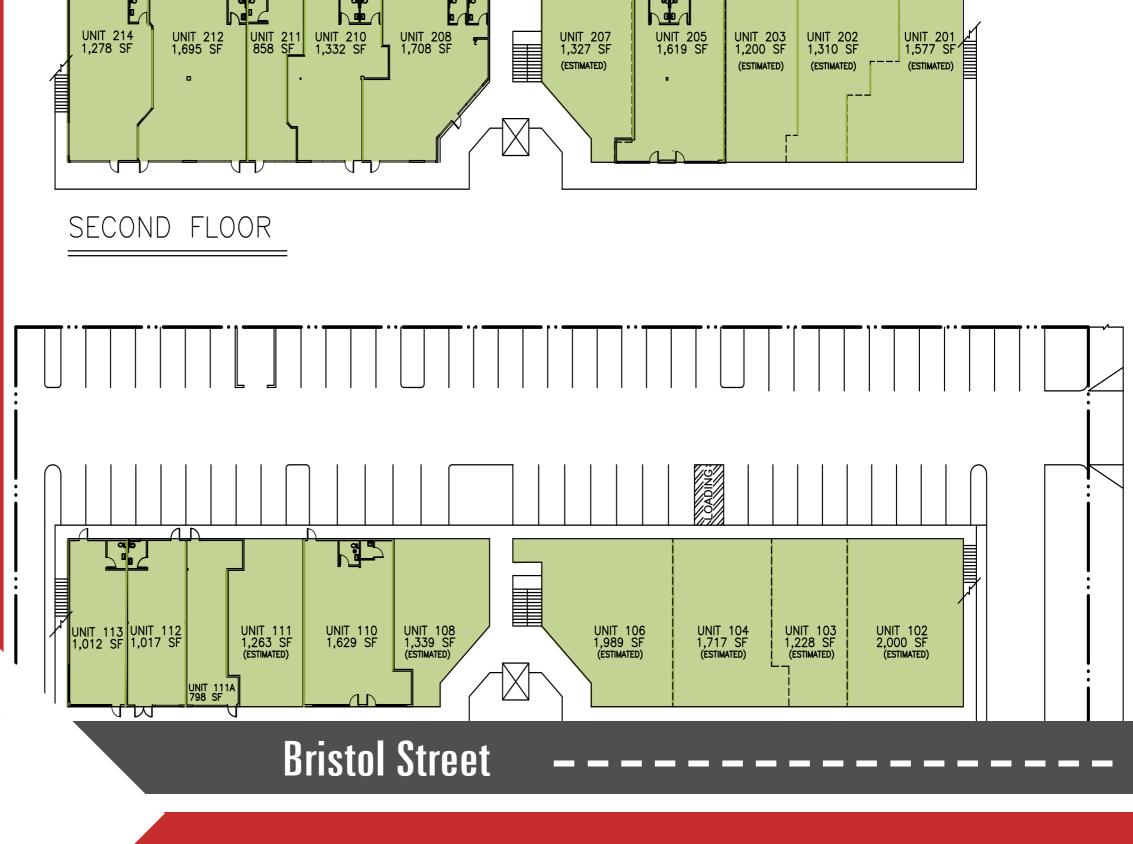

## Santa Ana Bristol Medical Center

2 story, ADA accessible, mixed use property with retail, office, and medical space.

Just off the intersection of Bristol and Warner and across from Coastal Communities Hospital and Medical Clinics.

Fully built out medical and dental offices available.



## Bristol Med Ctr 1 block off Warner

- Across from Coastal Communites Hospital
- ◆ El Super Adjacent Center

## Join Us.

- ◆ Altamed Health Services
- ◆ El Torito Market

www.westlandRealKstateCroup.com **Contact:** 

**Manny Bukiet** 

Office: (877) 439-7130 Cell: (310) 346-9147

Email: manny.b@westlandreg.com

**Westland Real Estate Group** 

Invest ► Develop ► Manage







Average

Household

42,000

Cars Per Day

Income

\$76k







Bristol Medical Center | 1155 West Central | Santa Ana