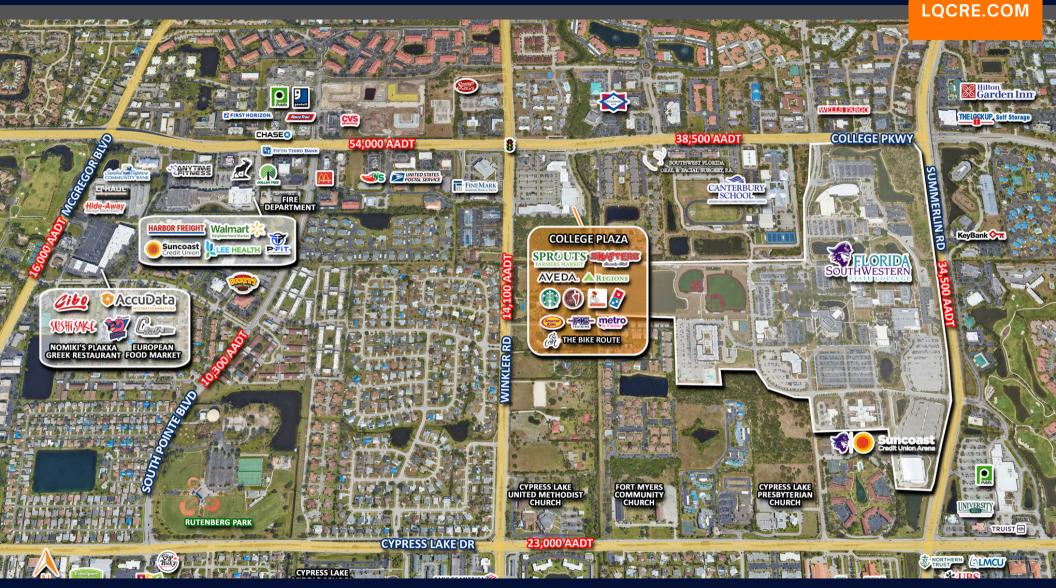

5-MILE POPULATION

156,771

5-MILE INCOME

\$110,651

**COLLEGE PKWY** 

54,000 CPD

**5-MILE EMPLOYEES** 

100,473

# **COLLEGE PLAZA**

8595 College Pkwy | Fort Myers, FL 33919

**Retail For Lease** 

- Sprouts anchored shopping center on busy College Pkwy Multi-million dollar facade renovation now complete! Second generation restaurant space available 2,500± SF. Join Sprouts, Starbucks, Aveda, F45 Training, Domino's, 3 Pepper Burrito, and more.