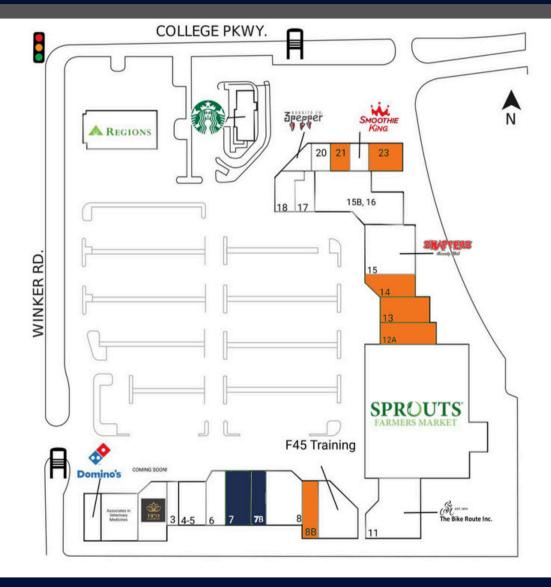

### 8595 College Pkwy | Fort Myers, FL 33919

**Retail For Lease** 

LQCRE.COM

| OUT             | Starbucks                          | 2,000  | SF |
|-----------------|------------------------------------|--------|----|
| 1A              | Domino's                           | 1,600  | SF |
| 1B              | Associates in Veterinary Medicines | 3,260  | SF |
| 2               | Tipsy Nail Salon                   | 2,830  | SF |
| 3               | Salon by Design and Aveda Salon    | 1,110  | SF |
| 4-5             | Banh Mi and Tea inc                | 2,532  | SF |
| 6               | Unique Boutique                    | 2,274  | SF |
| 7               | Lease Pending                      | 2,720  | SF |
| 7B              | Lease Pending                      | 1,376  | SF |
| 8               | Medical Department Store           | 2,690  | SF |
| 8B              | AVAILABLE                          | 1,500  | SF |
| 9               | F45 Training                       | 3,596  | SF |
| 11              | Bike Route                         | 4,670  | SF |
| 12              | Sprouts Farmers Market             | 26,640 | SF |
| 12A             | AVAILABLE                          | 2,400  | SF |
| 13              | AVAILABLE                          | 2,800  | SF |
| 14              | AVAILABLE                          | 2,570  | SF |
| 15              | Snappers Comedy Café               | 3,976  | SF |
| 15B, 16         | IMAGE Studios                      | 5,800  | SF |
| 17              | Jose's Barbershop                  | 600    | SF |
| 18              | Go Pita                            | 1,833  | SF |
| 19              | 3 Pepper Burrito                   | 1,836  | SF |
| 20              | Pack & Send                        | 867    | SF |
|                 | AVAILABLE                          | 870    | SF |
| 21              | AVAILABLE                          | 0/0    | 31 |
| <b>21</b><br>22 | Smoothie King                      | 870    | SF |