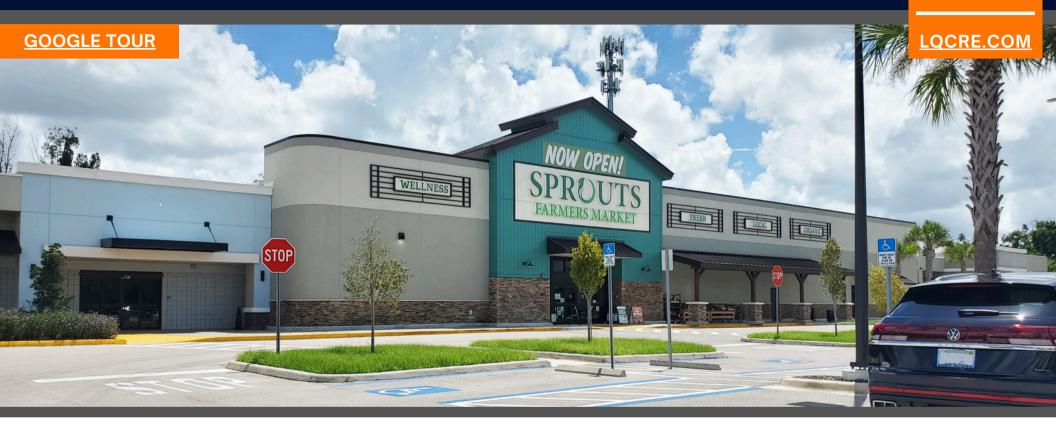

# **COLLEGE PLAZA**

8595 College Pkwy | Fort Myers, FL 33919

**Retail For Lease** 

- Sprouts anchored shopping center on busy College Pkwy Multi-million dollar facade renovation now complete! Second generation restaurant space available 2,500± SF. Join Sprouts, Starbucks, Aveda, F45 Training, Domino's, 3 Pepper Burrito, and more.