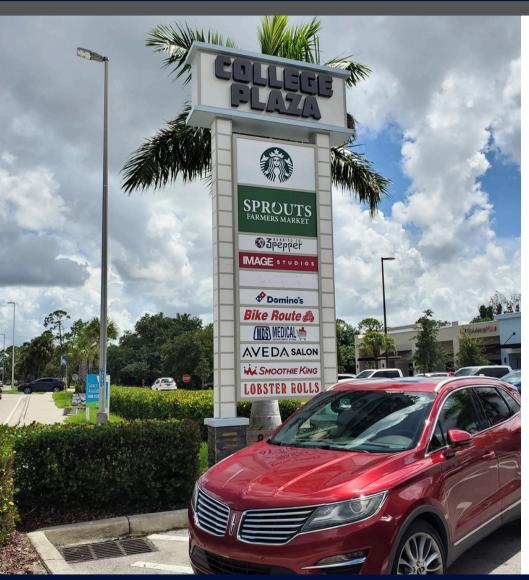

# **COLLEGE PLAZA**

8595 College Pkwy | Fort Myers, FL 33919

**Retail For Lease** 

- Sprouts anchored shopping center on busy College Pkwy Multi-million dollar facade renovation now complete! Second generation restaurant space available 2,500± SF. Join Sprouts, Starbucks, Aveda, F45 Training, Domino's, 3 Pepper Burrito, and more.