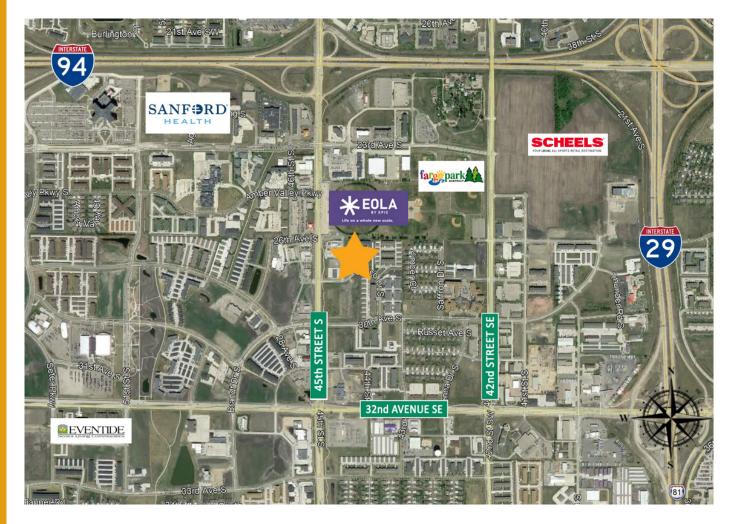

#### **PROPERTY DESCRIPTION:**

Prime commercial land on 45th Street S. With traffic counts of 30,000+ cars per day, this site has great visibility and access. Sanford Health's new hospital is less than 3⁄4 miles away. Interchange to Interstate 94 is 1⁄2 mile to the north. This development will have great accessibility to 45th Street, a major arterial road in south Fargo. This is a great opportunity for commercial or retail business requiring excellent access, strong visibility and high traffic counts. Storm water pond maintenance costs and use via Pro Rata of developed lots.