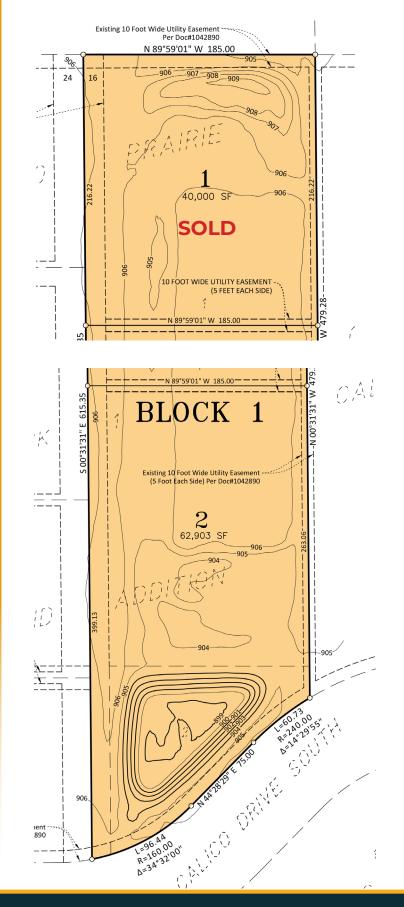

### EXCELLENT OFFICE/RETAIL LAND IN RAPIDLY GROWING AREA

Lot 2 - 62,903 SF

PRICE: \$8.46 PSF

#### LOT SIZES:

LOT 2: 62,903 SF (46,281 SF buildable)

#### LEGAL DESCRIPTION

Calico Prairie 3rd Addition Lot 2, Block 1