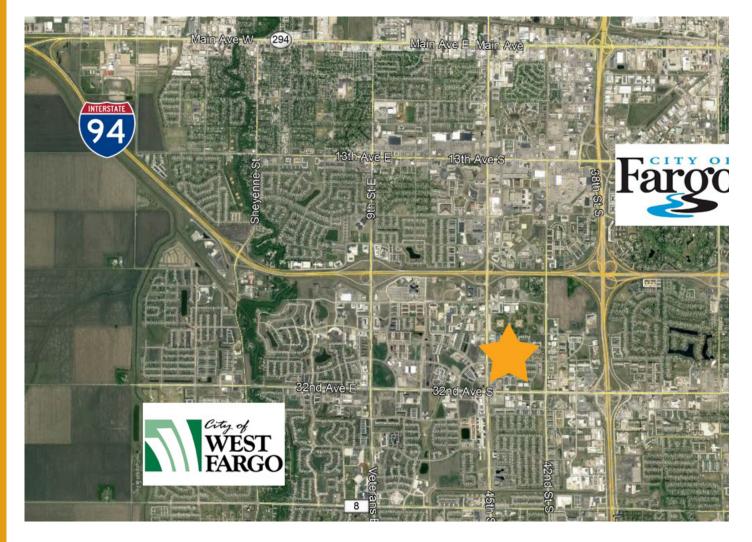

#### **PROPERTY DESCRIPTION:**

Prime commercial land on 45th Street S. With traffic counts of 30,000+ cars per day, this site has great visibility and access. Sanford Health's new hospital is less than 3⁄4 miles away. Interchange to Interstate 94 is 1⁄2 mile to the north. This development will have great accessibility to 45th Street, a major arterial road in south Fargo. This is a great opportunity for commercial or retail business requiring excellent access, strong visibility and high traffic counts. Storm water pond maintenance costs and use via Pro Rata of developed lots.