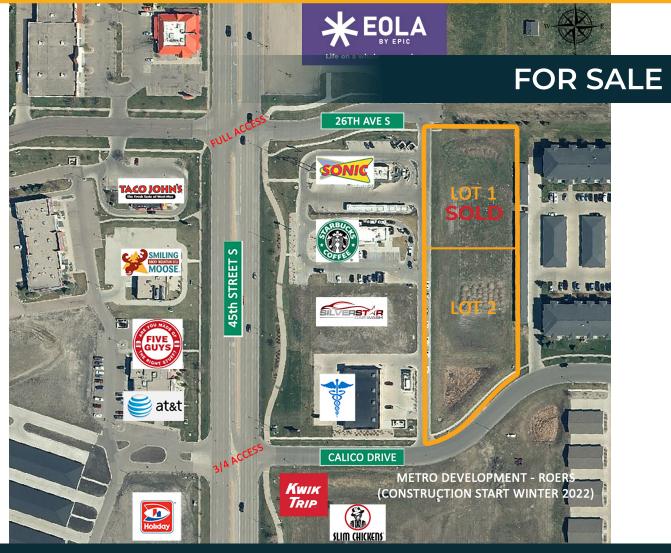

# **CALICO PRAIRIE LAND** 4441 CALICO DRIVE, FARGO, ND 58104

### EXCELLENT OFFICE/RETAIL LAND IN RAPIDLY GROWING AREA

Lot 2 - 62,903 SF

PRICE: \$8.46 PSF

#### **PROPERTY DESCRIPTION:**

Prime commercial land on 45th Street S. With traffic counts of 30,000+ cars per day, this site has great visibility and access. Sanford Health's new hospital is less than 3⁄4 miles away. Interchange to Interstate 94 is 1⁄2 mile to the north. This development will have great accessibility to 45th Street, a major arterial road in south Fargo. This is a great opportunity for commercial or retail business requiring excellent access, strong visibility and high traffic counts. Storm water pond maintenance costs and use via Pro Rata of developed lots.

#### **SITE FEATURES:**

- Strong Traffic Counts
- Great Tenant Mix in the Area
- New Developments in the Works

#### **NEIGHBORING BUSINESSES:**

- Starbucks
- Holiday Gas Station
- Sanford Hospital
- Dairy Queen
- Kwik Trip
- Pizza Ranch
- Slim Chickens
  - Sonic