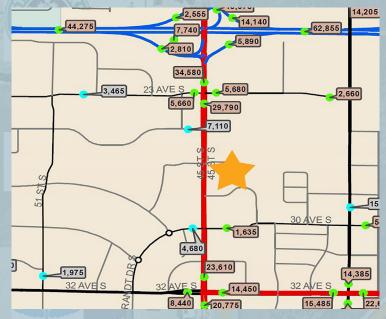

#### TRAFFIC COUNTS:

This information has been secured from sources we believe to be reliable, but we make no representation or warranties, expressed or implied, as to the accuracy of the information. Interested parties should conduct their own independent investigations and rely only on those results.