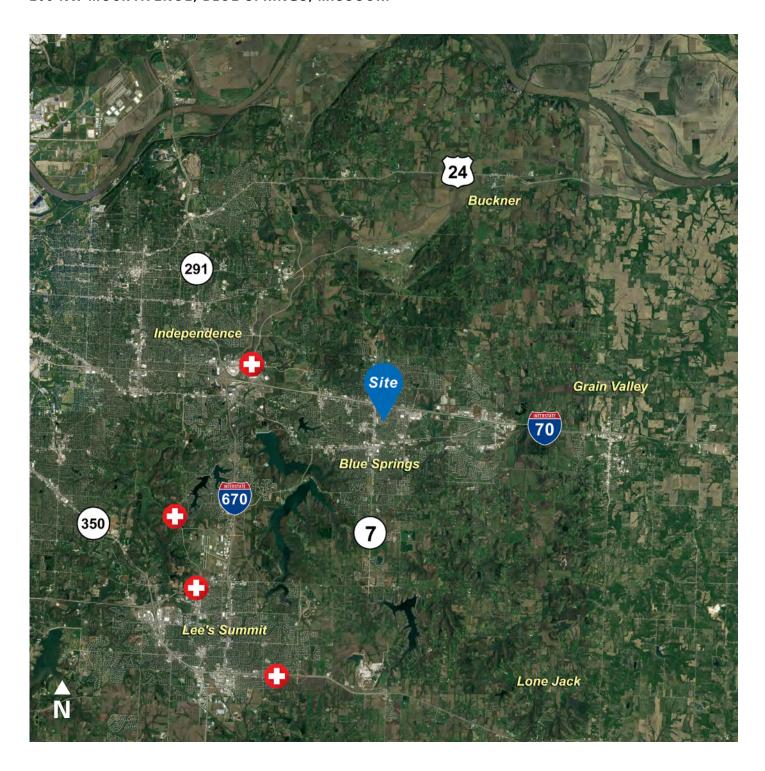

# Office Space for Lease

206 NW MOCK AVENUE BLUE SPRINGS, MISSOURI

# **Property Highlights**

- 1,919 sf available
- Located within Saint Mary's Medical Center campus
- Just off 7 Hwy. and minutes from I-70
- Minutes from retail amenities and restaurants
- Ample onsite parking
- Lease rate negotiable

For information, please contact:

Nick Suarez, SIOR, CCIM

Executive Managing Director, Principal t 816-512-1012 nsuarez@nzimmer.com Trey DeRousse

Associate Director t 816-268-4236 tderousse@nzimmer.com 1220 Washington Street, Suite 300 Kansas City, MO 64105

nmrkzimmer.com











# 206 NW MOCK AVENUE, BLUE SPRINGS, MISSOURI



#### CONTACT

Nick Suarez, SIOR, CCIM

Executive Managing Director, Principal t 816-512-1012 nsuarez@nzimmer.com

nmrkzimmer.com

#### **Trey DeRousse**

Associate Director t 816-268-4236 tderousse@nzimmer.com



# 206 NW MOCK AVENUE, BLUE SPRINGS, MISSOURI



#### CONTACT

## Nick Suarez, SIOR, CCIM

Executive Managing Director, Principal t 816-512-1012 nsuarez@nzimmer.com

nmrkzimmer.com

#### Trey DeRousse

Associate Director t 816-268-4236 tderousse@nzimmer.com



# 206 NW MOCK AVENUE, BLUE SPRINGS, MISSOURI

# Floor Plan



#### CONTACT

## Nick Suarez, SIOR, CCIM

Executive Managing Director, Principal t 816-512-1012 nsuarez@nzimmer.com

nmrkzimmer.com

#### Trey DeRousse

Associate Director t 816-268-4236 tderousse@nzimmer.com