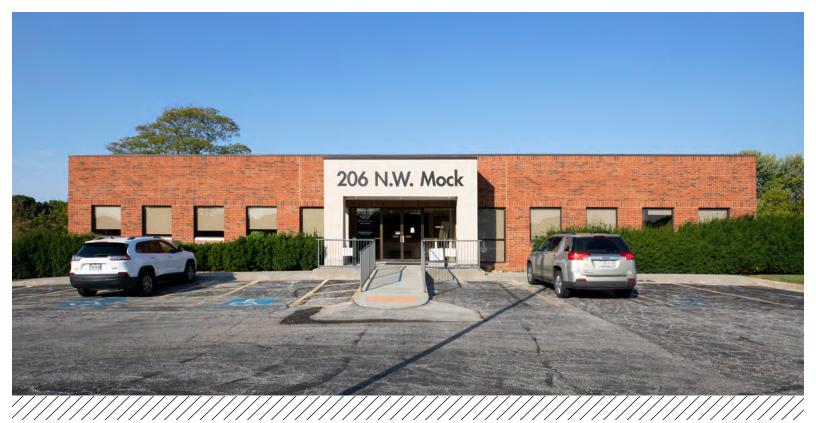

# Office Space for Lease

206 NW MOCK AVENUE BLUE SPRINGS, MISSOURI

# **Property Highlights**

- 1,919 sf available
- Located within Saint Mary's Medical Center campus
- Just off 7 Hwy. and minutes from I-70
- Minutes from retail amenities and restaurants
- Ample onsite parking
- Lease rate negotiable