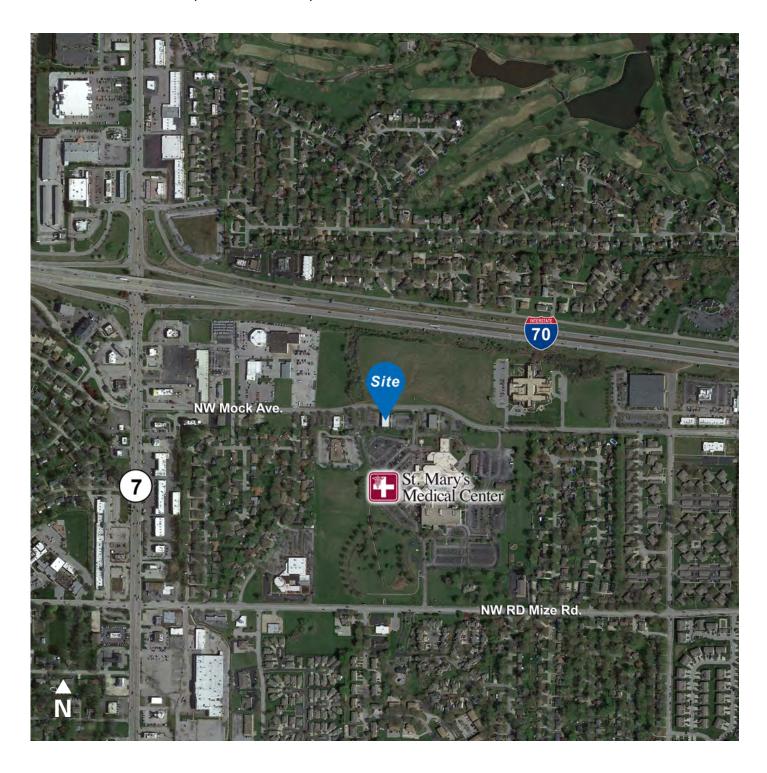

,919 sf available
- Located within Saint Mary's Medical Center campus
- Just off 7 Hwy. and minutes from I-70
- Minutes from retail amenities and restaurants
- Ample onsite parking
- Lease rate negotiable

For information, please contact:

Nick Suarez, SIOR, CCIM

Executive Managing Director, Principal t 816-512-1012 nsuarez@nzimmer.com Trey DeRousse

Associate Director t 816-268-4236 tderousse@nzimmer.com 1220 Washington Street, Suite 300 Kansas City, MO 64105

nmrkzimmer.com











# 206 NW MOCK AVENUE, BLUE SPRINGS, MISSOURI



#### CONTACT

Nick Suarez, SIOR, CCIM

Executive Managing Director, Principal t 816-512-1012 nsuarez@nzimmer.com

nmrkzimmer.com

#### **Trey DeRousse**

Associate Director t 816-268-4236 tderousse@nzimmer.com



# 206 NW MOCK AVENUE, BLUE SPRINGS, MISSOURI



#### CONTACT

## Nick Suarez, SIOR, CCIM

Executive Managing Director, Principal t 816-512-1012 nsuarez@nzimmer.com

nmrkzimmer.com

#### Trey DeRousse

Associate Director t 816-268-4236 tderousse@nzimmer.com



# 206 NW MOCK AVENUE, BLUE SPRINGS, MISSOURI

# Floor Plan



#### CONTACT

## Nick Suarez, SIOR, CCIM

Executive Managing Director, Principal t 816-512-1012 nsuarez@nzimmer.com

nmrkzimmer.com

#### Trey DeRousse

Associate Director t 816-268-4236 tderousse@nzimmer.com