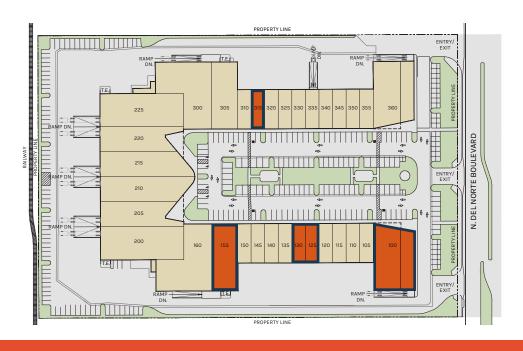

- Unit 100: 8,383 SF
- Unit 125-130: 3,511 SF
- Unit 155: 5,961 SF
- Unit 315: 1,755 SF