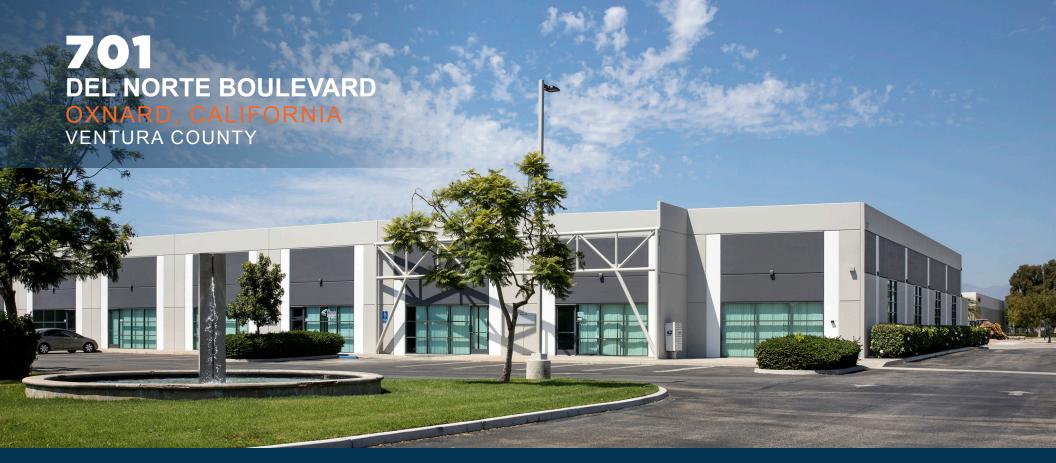

### 701 DEL NORTE BOULEVARD | OXNARD, CALIFORNIA

#### **VENTURA COUNTY**

### **Multi-Tenant Industrial Building**

- Excellent Access from 101 Ventura Freeway
- 125,514 SF Well-Maintained Multi-Tenant Industrial Complex
- Minutes from Major Amenities
- \$1.25 \$1.32/SF Modified Gross + estimated \$0.12/SF CAM