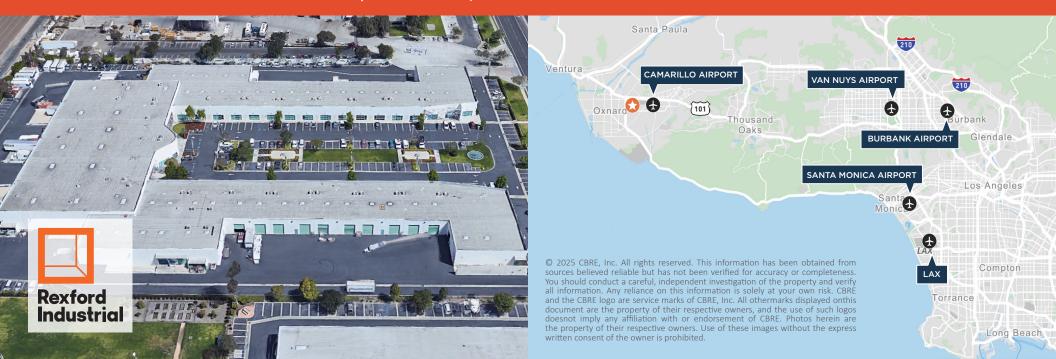

### **Multi-Tenant Industrial Building**

- Excellent Access from 101 Ventura Freeway
- 125,514 SF Well-Maintained Multi-Tenant Industrial Complex
- Minutes from Major Amenities
- \$1.25 \$1.32/SF Modified Gross + estimated \$0.12/SF CAM