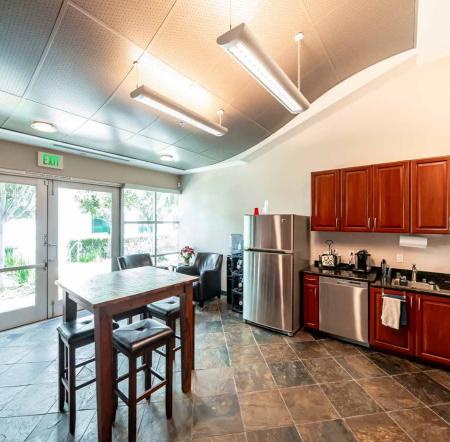

# **Property Photos**

3,673 SF

Corner Unit with Natural Light

**Exposed Ceilings** 

Three Executive
Sized Private
Offices

Private Restrooms

Open Working Area

**Full Kitchen** 

Large Storage Room