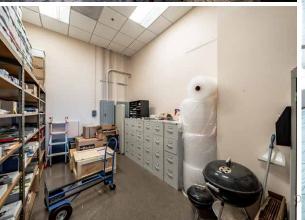

# **Property Photos**

3,673 SF

Corner Unit with Natural Light

**Exposed Ceilings** 

Three Executive
Sized Private
Offices

Private Restrooms

Open Working Area

**Full Kitchen** 

Large Storage Room