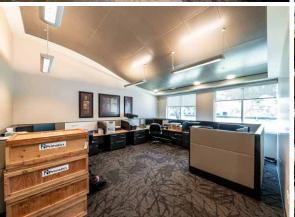

# **Property Photos**

3,673 SF

Corner Unit with Natural Light

**Exposed Ceilings** 

Three Executive
Sized Private
Offices

Private Restrooms

Open Working Area

**Full Kitchen** 

Large Storage Room