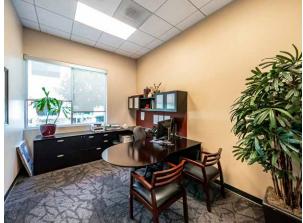

# **Property Photos**

3,673 SF

Corner Unit with Natural Light

**Exposed Ceilings** 

Three Executive
Sized Private
Offices

Private Restrooms

Open Working Area

**Full Kitchen** 

Large Storage Room