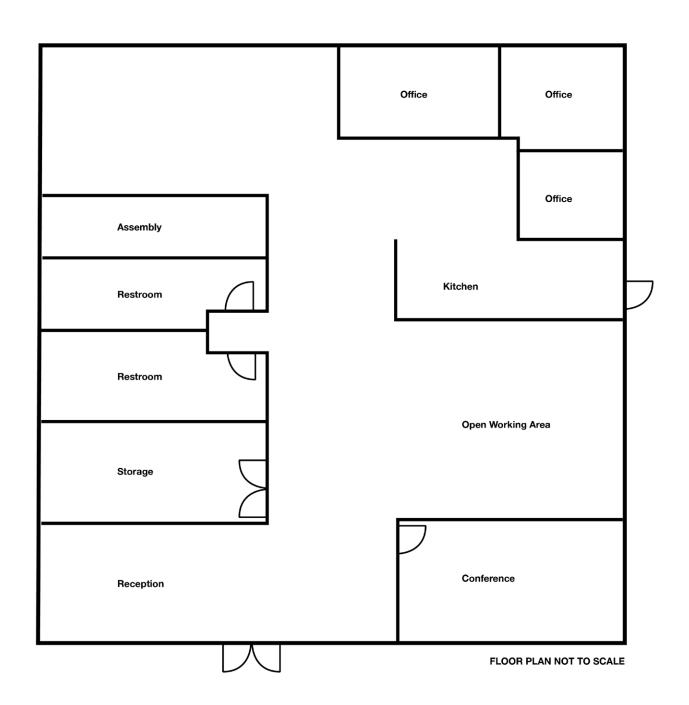

## Floor Plan

3,673 SF

Corner Unit with Natural Light

**Exposed Ceilings** 

Three Executive
Sized Private
Offices

Private Restrooms

Open Working Area

**Full Kitchen** 

Large Storage Room

**Conference Room** 

Easy Access to 405/5/133 Freeways