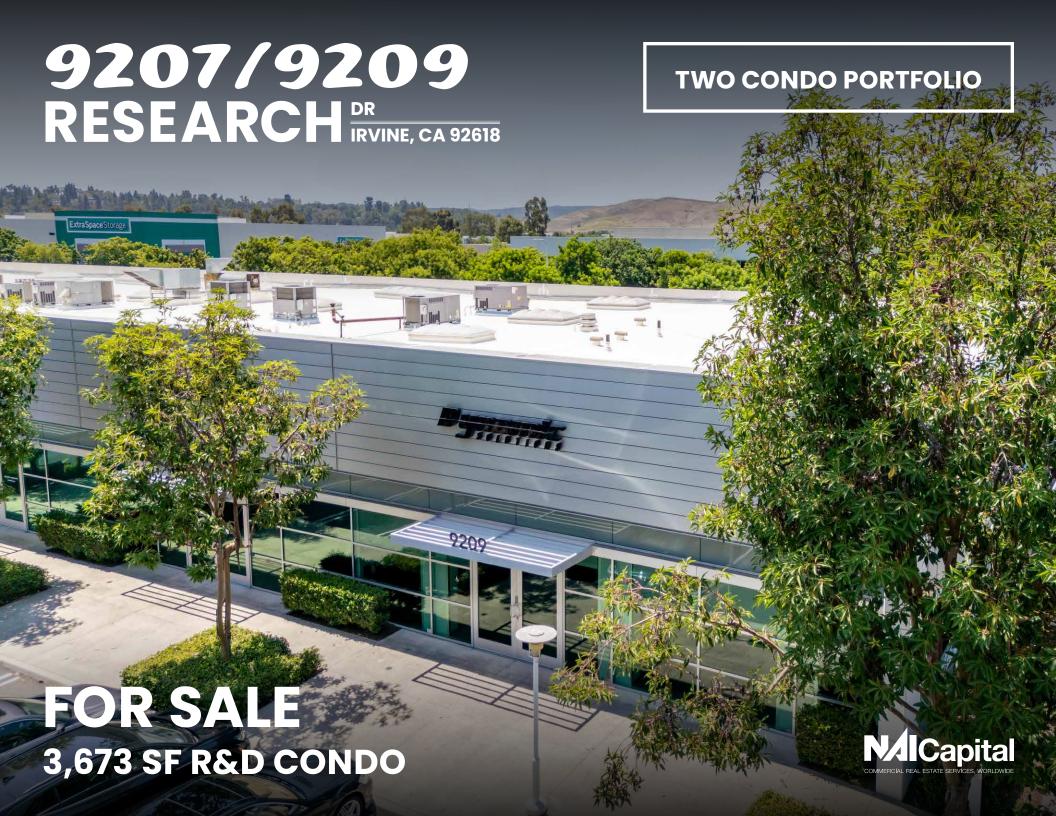

## 9207/9209 RESEARCH DR IRVINE, CA 92618

### **Property Description**

Discover unparalleled flexibility and a prime location with this stunning R&D condo situated on in the heart of the Irvine Spectrum. This modern space is designed to meet the diverse needs of your business, offering a perfect blend of functionality and style. This property features an exceptional opportunity for businesses seeking a dynamic workspace in one of Irvine's most sought-after locations. The stylish interior boasts high end improvements such exposed ceilings, full kitchen, executive sized offices, conference room, and a light and bright open working area for maximum creativity and collaboration! Do not miss out on the chance to elevate your business in the vibrant Irvine Spectrum community. Contact us today to schedule a tour!

3,673 SF

Corner Unit with Natural Light

**Exposed Ceilings** 

Three Executive
Sized Private
Offices

Private Restrooms

Open Working Area

**Full Kitchen** 

Large Storage Room