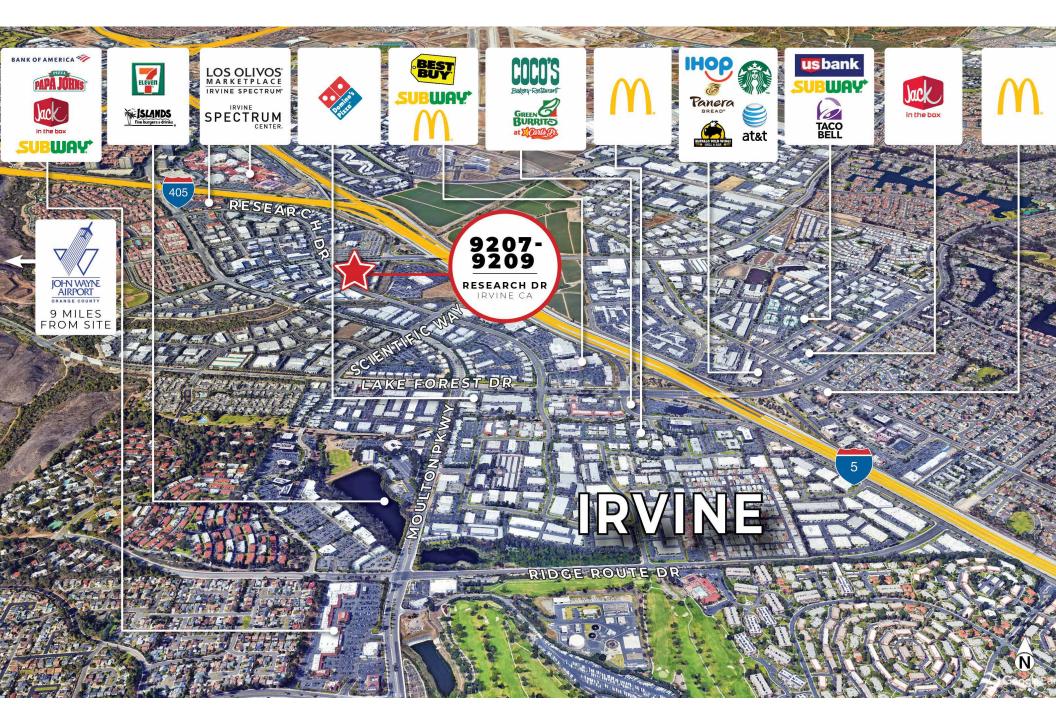

res an exceptional opportunity for businesses seeking a dynamic workspace in one of Irvine's most sought-after locations. The stylish interior boasts high end improvements such exposed ceilings, full kitchen, executive sized offices, conference room, and a light and bright open working area for maximum creativity and collaboration! Do not miss out on the chance to elevate your business in the vibrant Irvine Spectrum community. Contact us today to schedule a tour!



3,673 SF



Corner Unit with Natural Light



**Exposed Ceilings** 



Three Executive
Sized Private
Offices



Private Restrooms



Open Working Area



**Full Kitchen** 



Large Storage Room



**Conference Room** 



Easy Access to 405/5/133 Freeways

# **Property Photos**















## Floor Plan





## **Aerial**