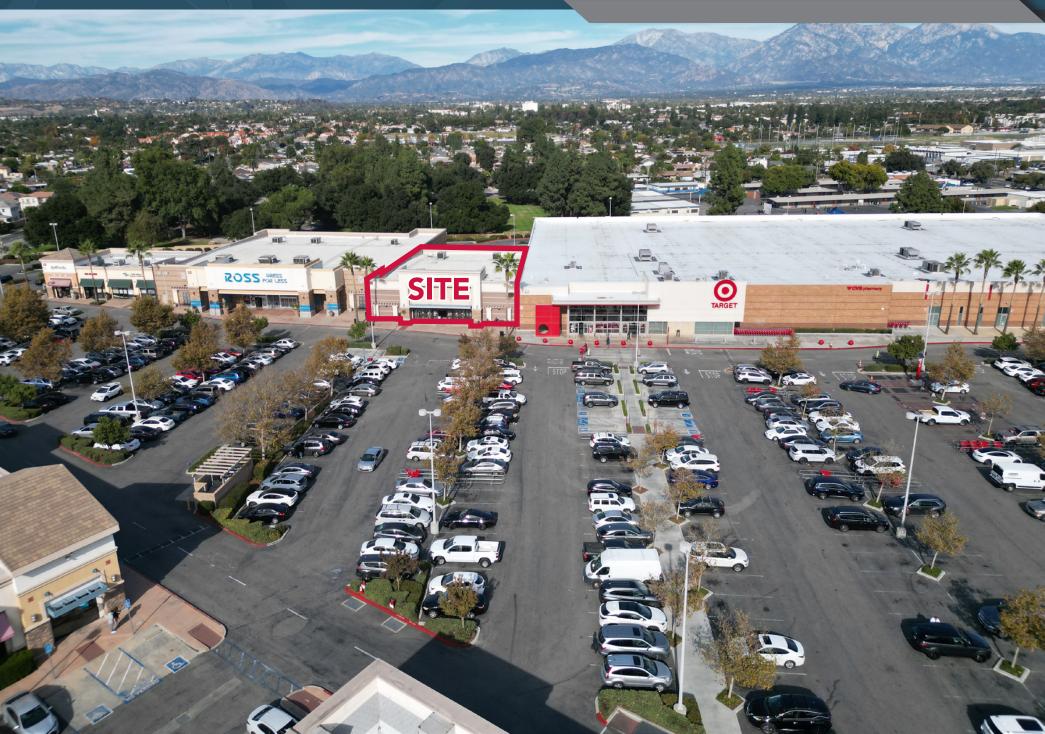

## **PROJECT HIGHLIGHTS**

- Join Target, Ross, Chipotle, Panda Express and Farmer Boys in this Power Retail Center
- Dominant Commercial Corridor
- Under Served Trade Area

- Excellent Traffic Counts Of Over 25,000 CPD on Rio Rancho Road at Park Ave
- Daytime Population Exceeding 92,000