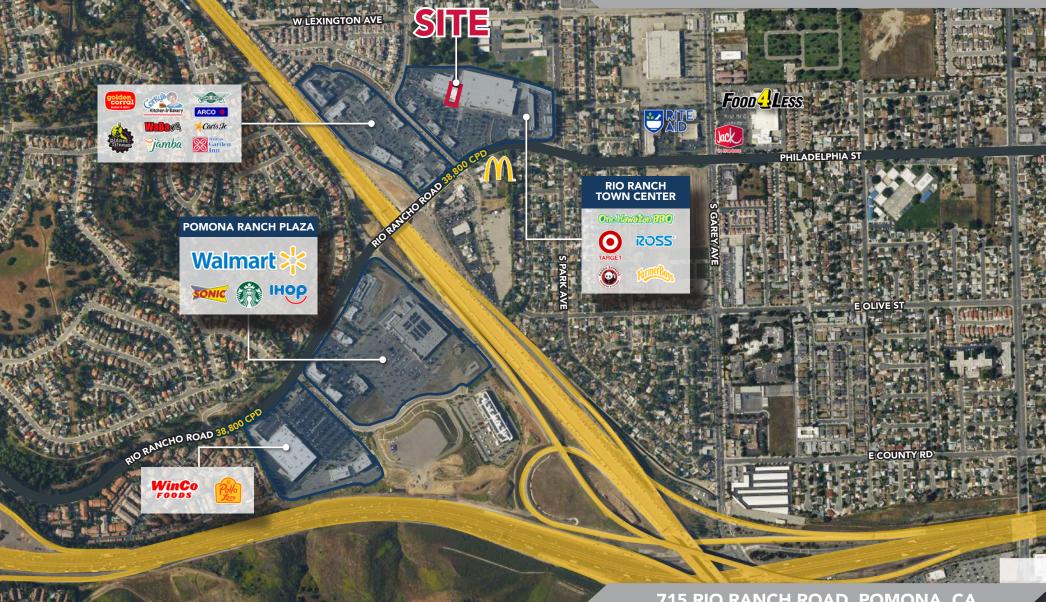

## DEMOGRAPHICS 3 MILE 2023

estimated population 155,386 average household income \$104,769 Daytime population 139,515 traffic counts-rio rancho rd

38,800 CPD

## **PROJECT HIGHLIGHTS**

- Join Target, Ross, Chipotle, Panda Express and Farmer Boys in this Power Retail Center
- Dominant Commercial Corridor
- Under Served Trade Area

- Excellent Traffic Counts Of Over 25,000 CPD on Rio Rancho Road at Park Ave
- Daytime Population Exceeding 92,000