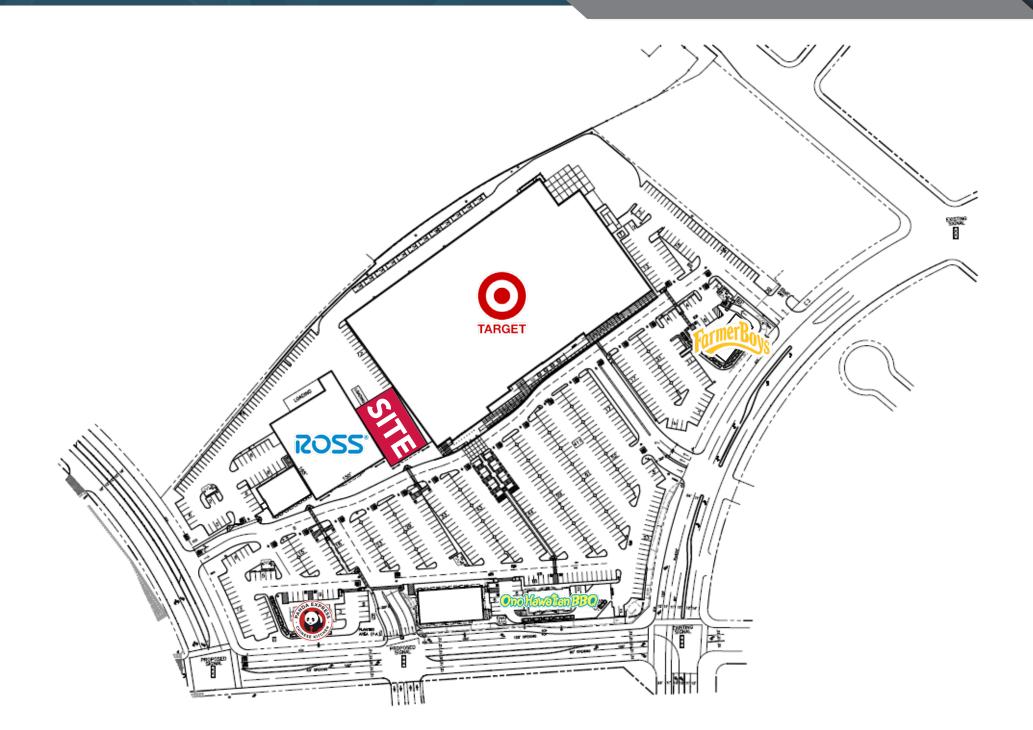

## **PROJECT HIGHLIGHTS**

- Join Target, Ross, Chipotle, Panda Express and Farmer Boys in this Power Retail Center
- Dominant Commercial Corridor
- Under Served Trade Area

- Excellent Traffic Counts Of Over 25,000 CPD on Rio Rancho Road at Park Ave
- Daytime Population Exceeding 92,000