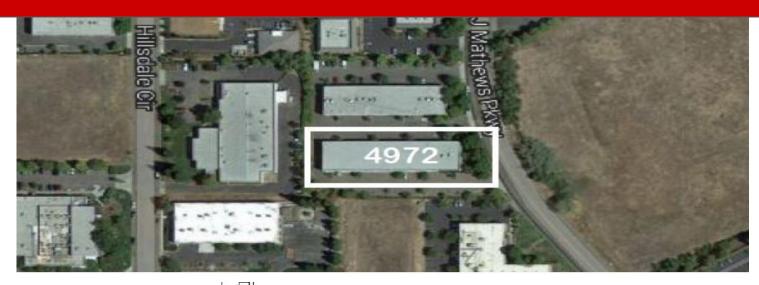

# EL DORADO HILLS FLEX CONDO FOR SALE

4972 Robert J. Mathews Pkwy., Unit 100

## 4972 Robert J. Mathews Pkwy., #100 El Dorado Hills, CA 95762

- \*Square Footage reduced by 128 SF for Power Room and prorated to all units.
- \*\*Condo unit square footages vary and may contain common area proration.