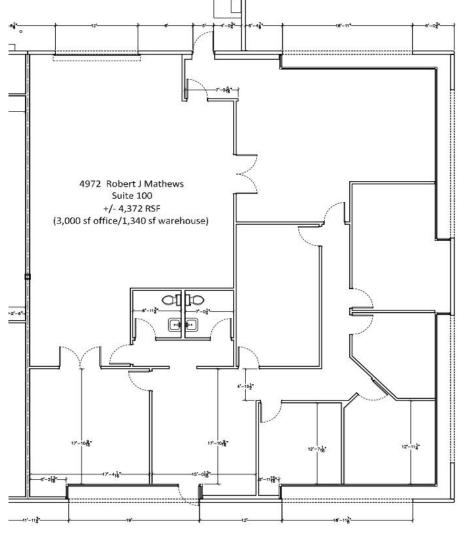

## 4972 Robert J. Mathews Pkwy., #100 El Dorado Hills, CA 95762

- \*Square Footage reduced by 128 SF for Power Room and prorated to all units.
- \*\*Condo unit square footages vary and may contain common area proration.