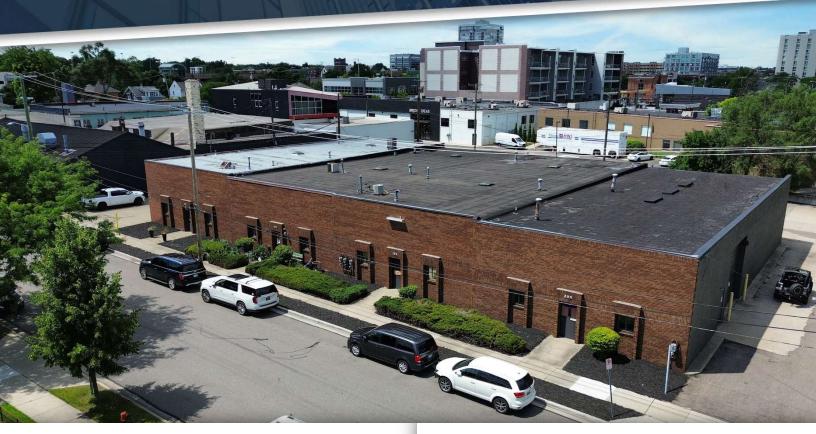

115-203 E. HUDSON AVE ROYAL OAK, MI 48067

#### PROPERTY HIGHLIGHTS:

- 4,000 8,000 SF Flex Industrial Space Available for Lease in the Heart of Downtown Royal Oak
- Each Unit is Equipped with a Grade Level 14'x14'
   Overhead Door, 16' Shop Clear Height, and floor drains
- Ample Parking on 1.01 Acres
- In-unit Offices and Restrooms
- Outstanding Access to I-696, I-75 and the Woodward Ave. Corridor
- Excellent Location Just Steps from Main Street
- Contact Broker for Additional Details

## 115-203 E. HUDSON AVE | INDUSTRIAL - FLEX SPACE PROPERTY **OVERVIEW**