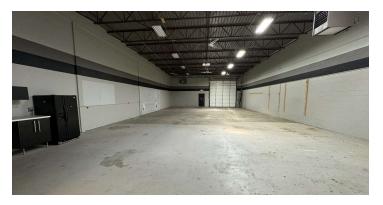

#### PROPERTY HIGHLIGHTS:

- 4,000 8,000 SF Flex Industrial Space Available for Lease in the Heart of Downtown Royal Oak
- Each Unit is Equipped with a Grade Level 14'x14'
   Overhead Door, 16' Shop Clear Height, and floor drains
- Ample Parking on 1.01 Acres
- In-unit Offices and Restrooms
- Outstanding Access to I-696, I-75 and the Woodward Ave. Corridor
- Excellent Location Just Steps from Main Street
- Contact Broker for Additional Details

### **CONTACT BROKER FOR LEASE RATE**

| BUILDING INFORMATION       |                         |  |
|----------------------------|-------------------------|--|
| Type:                      | Industrial - Flex Space |  |
| Year Built:                | 1978                    |  |
| Stories:                   | 1                       |  |
| Heating:                   | Gas Forced Air          |  |
| Clear Height:              | 16′                     |  |
| # Grade Level Doors:       | 2                       |  |
| O-H Door Dimensions (HXW): | 14'X14'                 |  |