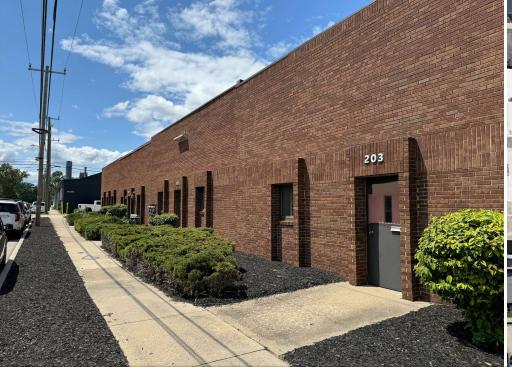

#### PROPERTY HIGHLIGHTS:

- 4,000 8,000 SF Flex Industrial Space Available for Lease in the Heart of Downtown Royal Oak
- Each Unit is Equipped with a Grade Level 14'x14'
   Overhead Door, 16' Shop Clear Height, and floor drains
- Ample Parking on 1.01 Acres
- In-unit Offices and Restrooms
- Outstanding Access to I-696, I-75 and the Woodward Ave. Corridor
- Excellent Location Just Steps from Main Street
- Contact Broker for Additional Details

## 115-203 E. HUDSON AVE | INDUSTRIAL - FLEX SPACE PROPERTY **OVERVIEW**