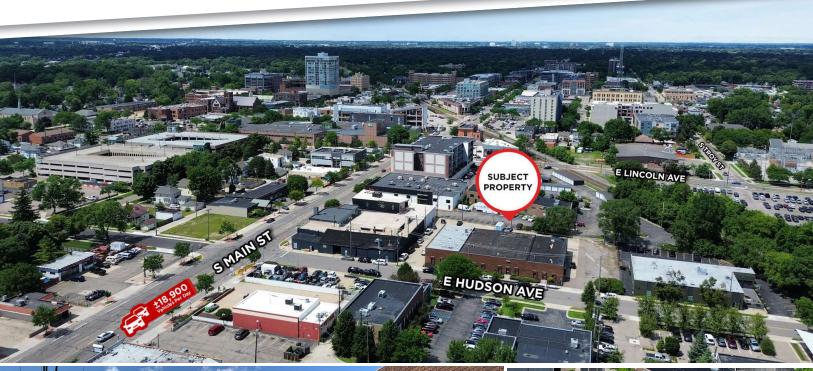

#### PROPERTY HIGHLIGHTS:

- 4,000 8,000 SF Flex Industrial Space Available for Lease in the Heart of Downtown Royal Oak
- Each Unit is Equipped with a Grade Level 14'x14'
   Overhead Door, 16' Shop Clear Height, and floor drains
- Ample Parking on 1.01 Acres
- In-unit Offices and Restrooms
- Outstanding Access to I-696, I-75 and the Woodward Ave. Corridor
- Excellent Location Just Steps from Main Street
- Contact Broker for Additional Details

# HIGHLIGHTS Building SF: 16,000 SF Available SF: 4,000 SF - 8,000 SF County: Oakland Cross Streets: E. Hudson Avenue & S. Main Street

| SITE           |                       |  |
|----------------|-----------------------|--|
| Land (acres):  | 1.01                  |  |
| Parcel Number: | 25-22-301-006         |  |
| Parking:       | Ample Surface Parking |  |
| Zoning:        | Light Industrial      |  |