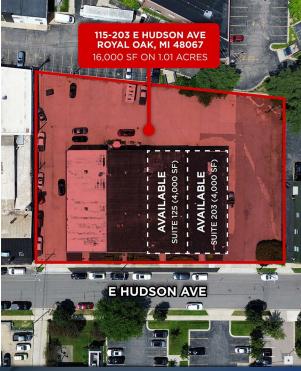

115-203 E. HUDSON AVE ROYAL OAK, MI 48067

#### PROPERTY HIGHLIGHTS:

- 4,000 8,000 SF Flex Industrial Space Available for Lease in the Heart of Downtown Royal Oak
- Each Unit is Equipped with a Grade Level 14'x14'
   Overhead Door, 16' Shop Clear Height, and floor drains
- Ample Parking on 1.01 Acres
- In-unit Offices and Restrooms
- Outstanding Access to I-696, I-75 and the Woodward Ave. Corridor
- Excellent Location Just Steps from Main Street
- Contact Broker for Additional Details

# HIGHLIGHTS Building SF: 16,000 SF Available SF: 4,000 SF - 8,000 SF County: Oakland Cross Streets: E. Hudson Avenue & S. Main Street

| SITE           |                       |  |
|----------------|-----------------------|--|
| Land (acres):  | 1.01                  |  |
| Parcel Number: | 25-22-301-006         |  |
| Parking:       | Ample Surface Parking |  |
| Zoning:        | Light Industrial      |  |