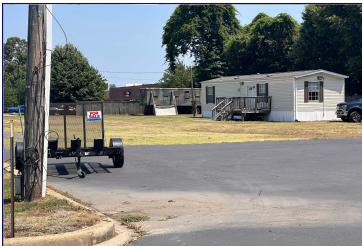

## 30122 & 30138 Three Notch Rd OFFERED AT \$1,400,000

GREAT OPPORTUNITY OPPORTUNITY TO PURCHASE 2 LOTS WITH COMBINED 1.03+/- ACRES DIRECTLY OFF THREE NOTCH RD IN CHARLOTTE HALL. PROPERTY HAS 1 STORY BUILDING WITH APPROXIMATELY 864+/- S/F. PROPOSED BUILDING PLANS FOR 3 STORIES= 2,592 S/F+/-. BUILDING HAS 4 OFFICES & 1 BATH. MANUFACTURED STRUCTURE W/ APPROX. 660+/- S/F. FORMERLY KNOWN AS ALL STATE INSURANCE AND MAY MOTORS