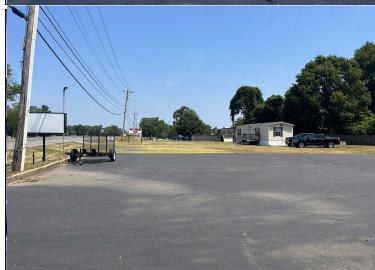

## 30122 & 30138 Three Notch Rd OFFERED AT \$1,400,000

GREAT OPPORTUNITY OPPORTUNITY TO PURCHASE 2 LOTS WITH COMBINED 1.03+/- ACRES DIRECTLY OFF THREE NOTCH RD IN CHARLOTTE HALL. PROPERTY HAS 1 STORY BUILDING WITH APPROXIMATELY 864+/- S/F. PROPOSED BUILDING PLANS FOR 3 STORIES= 2,592 S/F+/-. BUILDING HAS 4 OFFICES & 1 BATH. MANUFACTURED STRUCTURE W/ APPROX. 660+/- S/F. FORMERLY KNOWN AS ALL STATE INSURANCE AND MAY MOTORS