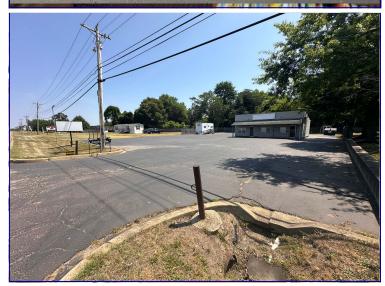

## 30122 & 30138 Three Notch Rd OFFERED AT \$1,400,000

GREAT OPPORTUNITY OPPORTUNITY TO PURCHASE 2 LOTS WITH COMBINED 1.03+/- ACRES DIRECTLY OFF THREE NOTCH RD IN CHARLOTTE HALL. PROPERTY HAS 1 STORY BUILDING WITH APPROXIMATELY 864+/- S/F. PROPOSED BUILDING PLANS FOR 3 STORIES= 2,592 S/F+/-. BUILDING HAS 4 OFFICES & 1 BATH. MANUFACTURED STRUCTURE W/ APPROX. 660+/- S/F. FORMERLY KNOWN AS ALL STATE INSURANCE AND MAY MOTORS