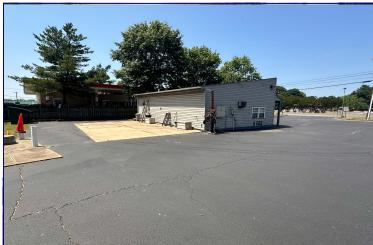

## 30122 & 30138 Three Notch Rd OFFERED AT \$1,400,000

GREAT OPPORTUNITY OPPORTUNITY TO PURCHASE 2 LOTS WITH COMBINED 1.03+/- ACRES DIRECTLY OFF THREE NOTCH RD IN CHARLOTTE HALL. PROPERTY HAS 1 STORY BUILDING WITH APPROXIMATELY 864+/- S/F. PROPOSED BUILDING PLANS FOR 3 STORIES= 2,592 S/F+/-. BUILDING HAS 4 OFFICES & 1 BATH. MANUFACTURED STRUCTURE W/ APPROX. 660+/- S/F. FORMERLY KNOWN AS ALL STATE INSURANCE AND MAY MOTORS