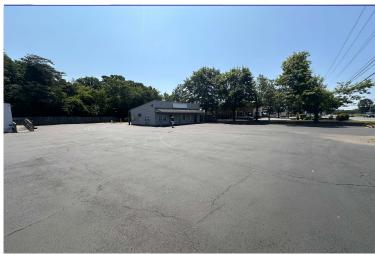

## 30122 & 30138 Three Notch Rd OFFERED AT \$1,400,000

GREAT OPPORTUNITY OPPORTUNITY TO PURCHASE 2 LOTS WITH COMBINED 1.03+/- ACRES DIRECTLY OFF THREE NOTCH RD IN CHARLOTTE HALL. PROPERTY HAS 1 STORY BUILDING WITH APPROXIMATELY 864+/- S/F. PROPOSED BUILDING PLANS FOR 3 STORIES= 2,592 S/F+/-. BUILDING HAS 4 OFFICES & 1 BATH. MANUFACTURED STRUCTURE W/ APPROX. 660+/- S/F. FORMERLY KNOWN AS ALL STATE INSURANCE AND MAY MOTORS