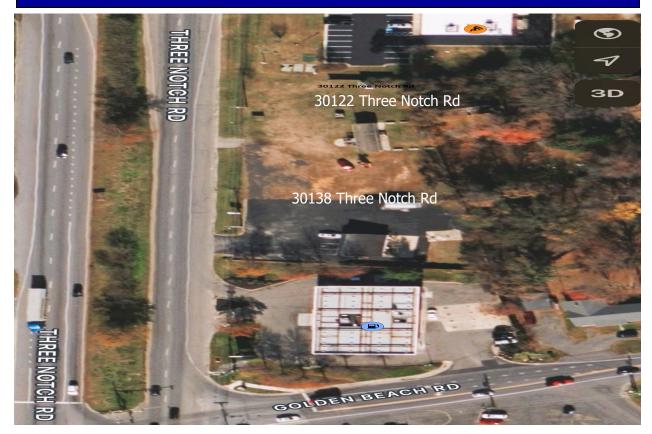

## 30122 & 30138 Three Notch Rd OFFERED AT \$1,400,000

GREAT OPPORTUNITY OPPORTUNITY TO PURCHASE 2 LOTS WITH COMBINED 1.03+/- ACRES DIRECTLY OFF THREE NOTCH RD IN CHARLOTTE HALL. PROPERTY HAS 1 STORY BUILDING WITH APPROXIMATELY 864+/- S/F. PROPOSED BUILDING PLANS FOR 3 STORIES= 2,592 S/F+/-. BUILDING HAS 4 OFFICES & 1 BATH. MANUFACTURED STRUCTURE W/ APPROX. 660+/- S/F. FORMERLY KNOWN AS ALL STATE INSURANCE AND MAY MOTORS