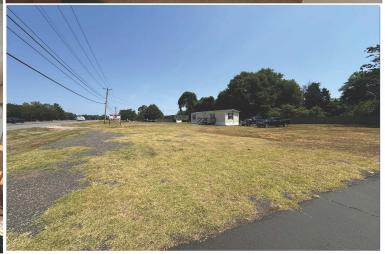

## 30122 & 30138 Three Notch Rd OFFERED AT \$1,400,000

GREAT OPPORTUNITY OPPORTUNITY TO PURCHASE 2 LOTS WITH COMBINED 1.03+/- ACRES DIRECTLY OFF THREE NOTCH RD IN CHARLOTTE HALL. PROPERTY HAS 1 STORY BUILDING WITH APPROXIMATELY 864+/- S/F. PROPOSED BUILDING PLANS FOR 3 STORIES= 2,592 S/F+/-. BUILDING HAS 4 OFFICES & 1 BATH. MANUFACTURED STRUCTURE W/ APPROX. 660+/- S/F. FORMERLY KNOWN AS ALL STATE INSURANCE AND MAY MOTORS