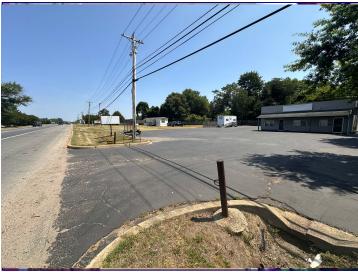

## 30122 & 30138 Three Notch Rd OFFERED AT \$1,400,000

GREAT OPPORTUNITY OPPORTUNITY TO PURCHASE 2 LOTS WITH COMBINED 1.03+/- ACRES DIRECTLY OFF THREE NOTCH RD IN CHARLOTTE HALL. PROPERTY HAS 1 STORY BUILDING WITH APPROXIMATELY 864+/- S/F. PROPOSED BUILDING PLANS FOR 3 STORIES= 2,592 S/F+/-. BUILDING HAS 4 OFFICES & 1 BATH. MANUFACTURED STRUCTURE W/ APPROX. 660+/- S/F. FORMERLY KNOWN AS ALL STATE INSURANCE AND MAY MOTORS