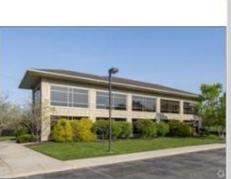

### 5001 Horizons Drive. Columbus, Ohio 43220

Space Available: Suite 100-B

**SF:** 3,329 SF

Rental Rate: \$18.75 PSF/FS

Available: Vacant

**PROPERTY DETAILS:** This class A two story office building is within the five building complex of Arlington Falls Business Park. Beautiful views of Scioto River. Located at the corner of Riverside Drive and Henderson Road, ample parking (48 spaces), excellent location to downtown and other freeways. Great Arlington Falls office opportunity features 2 executive offices, large conference room, 6 small offices and kitchen. 1st floor suite with lots of windows in beautiful building off Riverside Drive. Tenant responsible for in-suite janitorial. Please see attached layout. Beautiful suite ready to go! THIS SUITE IS ALSO AVAILABLE FOR PURCHASE TO AN OWNER/USER ALONG WITH 3 ADDITIONAL FULLY LEASED INVESTMENT SUITES (6,413 SF).