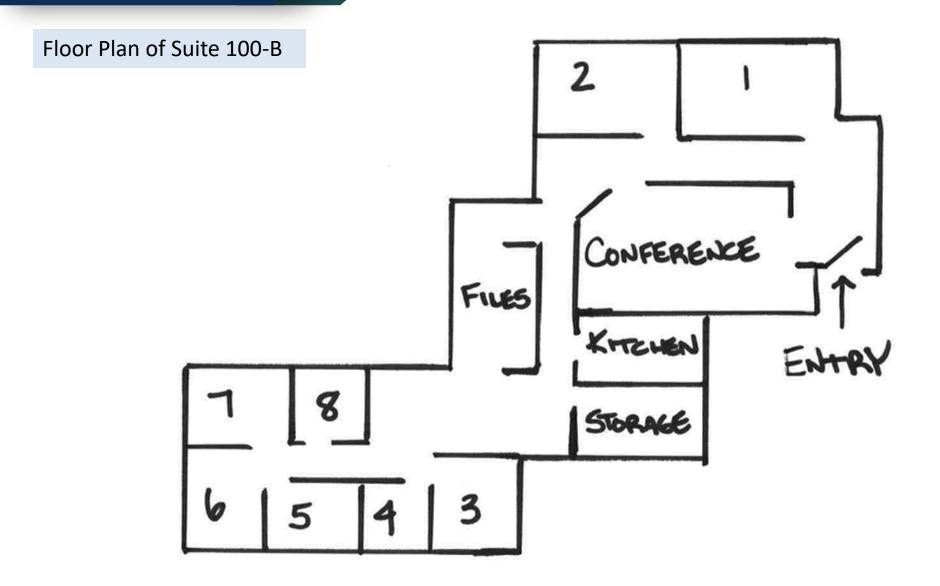

### 5001 Horizons Drive. Columbus, Ohio 43220

Space Available: Suite 100-B

**SF:** 3,329 SF

Rental Rate: \$18.75 PSF/FS

Available: Vacant

**PROPERTY DETAILS:** This class A two story office building is within the five building complex of Arlington Falls Business Park. Beautiful views of Scioto River. Located at the corner of Riverside Drive and Henderson Road, ample parking (48 spaces), excellent location to downtown and other freeways. Great Arlington Falls office opportunity features 2 executive offices, large conference room, 6 small offices and kitchen. 1st floor suite with lots of windows in beautiful building off Riverside Drive. Tenant responsible for in-suite janitorial. Please see attached layout. Beautiful suite ready to go! THIS SUITE IS ALSO AVAILABLE FOR PURCHASE TO AN OWNER/USER ALONG WITH 3 ADDITIONAL FULLY LEASED INVESTMENT SUITES (6,413 SF).