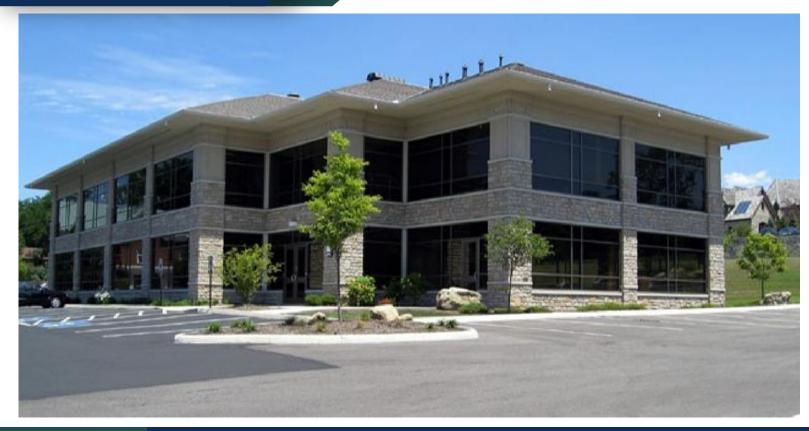

### 5001 Horizons Drive. Columbus, Ohio 43220

Space Available: Suite 100-B

**SF:** 3,329 SF

Rental Rate: \$18.75 PSF/FS

Available: Vacant

**PROPERTY DETAILS:** This class A two story office building is within the five building complex of Arlington Falls Business Park. Beautiful views of Scioto River. Located at the corner of Riverside Drive and Henderson Road, ample parking (48 spaces), excellent location to downtown and other freeways. Great Arlington Falls office opportunity features 2 executive offices, large conference room, 6 small offices and kitchen. 1st floor suite with lots of windows in beautiful building off Riverside Drive. Tenant responsible for in-suite janitorial. Please see attached layout. Beautiful suite ready to go! THIS SUITE IS ALSO AVAILABLE FOR PURCHASE TO AN OWNER/USER ALONG WITH 3 ADDITIONAL FULLY LEASED INVESTMENT SUITES (6,413 SF).

# 5001 Horizons Drive. Columbus, Ohio 43220

**INQUIRE FOR MORE INFORMATION** 