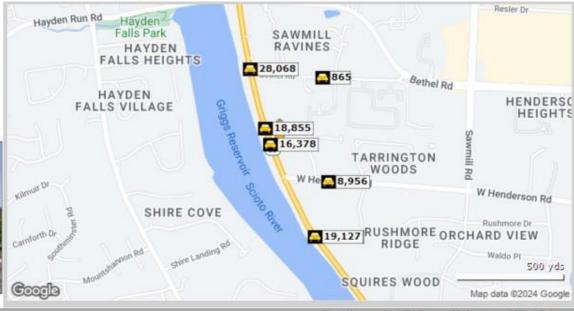

#### **Traffic Count**

Building Type: Class B Office

Class: B

RBA: 12,840 SF

Typical Floor: 6,411 SF Total Available: 3,329 SF % Leased: 74.07%

Rent/SF/Yr: \$19.75

|    | Street          | Cross Street        | Cross Str Dist | Count<br>Year | Avg Daily<br>Volume | Volume<br>Type | Miles from<br>Subject Prop |
|----|-----------------|---------------------|----------------|---------------|---------------------|----------------|----------------------------|
| 1  | RIVERSIDE DR    | Horizons Dr         | 0.01 N         | 2020          | 15,716              | AADT           | .02                        |
| 2  | Riverside Drive | Horizons Dr         | 0.01 N         | 2022          | 16,378              | MPSI           | .02                        |
| 3  | Riverside Dr    | Horizons Dr         | 0.03 S         | 2022          | 18,855              | MPSI           | .06                        |
| 4  | W Henderson Rd  | Tarrington Ln       | 0.10 E         | 2018          | 8,956               | MPSI           | .16                        |
| 5  | Bethel Rd       | Bennington Woods Ct | 0.05 W         | 2022          | 856                 | MPSI           | .22                        |
| 6  | Bethel Rd       | Bennington Woods Ct | 0.05 W         | 2021          | 865                 | MPSI           | .22                        |
| 7  | Riverside Dr    | Bethel Rd           | 0.01 S         | 2022          | 20,822              | MPSI           | .22                        |
| 8  | Riverside Drive | Bethel Rd           | 0.01 S         | 2022          | 28,068              | MPSI           | .22                        |
| 9  | Riverside Dr    | W Henderson Rd      | 0.17 NW        | 2022          | 17,370              | MPSI           | .26                        |
| 10 | Riverside Drive | W Henderson Rd      | 0.17 NW        | 2020          | 19,127              | MPSI           | .26                        |