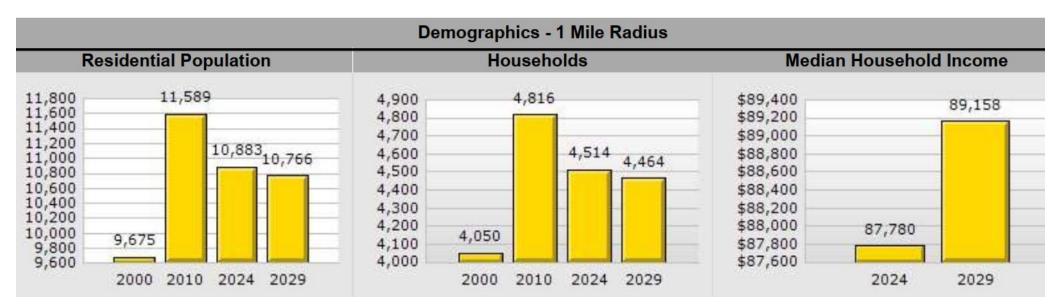

## 5001 Horizons Drive. Columbus, Ohio 43220

Demographics

**INQUIRE FOR MORE INFORMATION** 