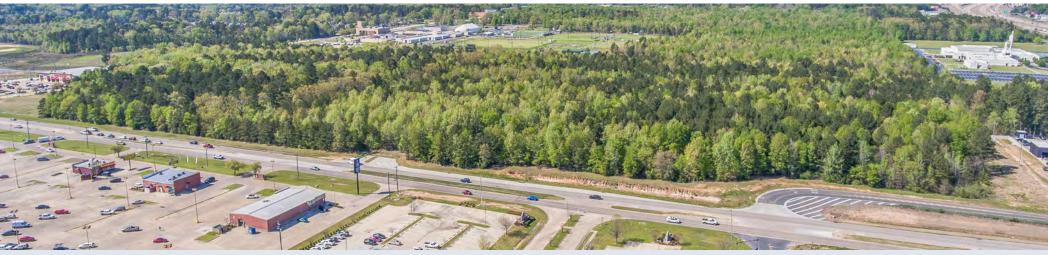

# **35+/- Acres Land For Sale**

O Bert Kouns Industrial Loop Expy Shreveport, LA 71106

#### **Property Description**

High-end commercial land development opportunity located at the highly trafficked Bert Kouns Industrial Loop/I-49 corridor. The property is surrounded by exclusive, top-quality medical offices, businesses, and national retailers. The subject includes 1,392' of Bert Kouns Road frontage with 620' of depth. There is direct access to Bert Kouns Industrial Loop and excellent visibility from I-49. The property, zoned C-3, is just east of the Moffitt Porsche and Audi luxury dealership which is located on the northwest corner of I-49 and W. Bert Kouns. The property offers direct access to Bert Kouns Industrial Loop and excellent visibility from I-49. Land splits are available and will be priced on an individual basis. End users are subject to approval by the seller.