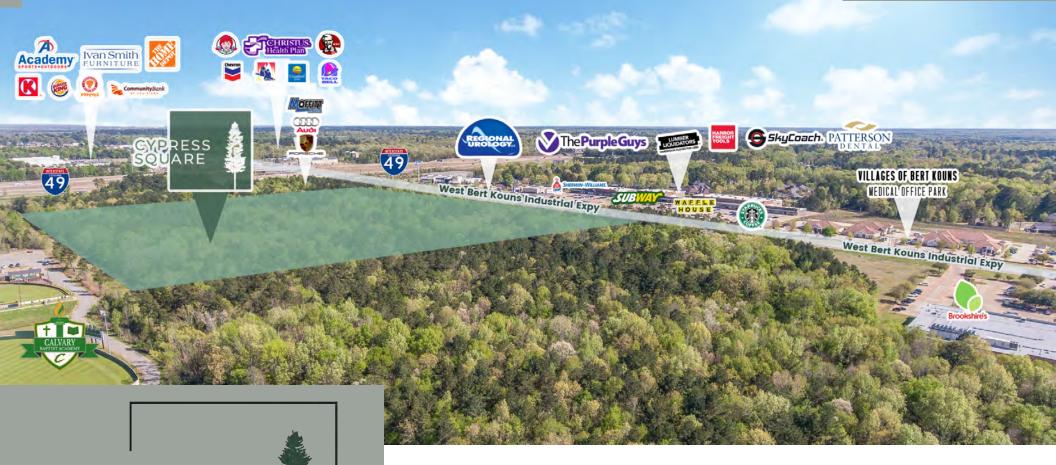

# **35+/- Acres Land For Sale**

O Bert Kouns Industrial Loop Expy Shreveport, LA 71106

#### **Property Description**

High-end commercial land development opportunity located at the highly trafficked Bert Kouns Industrial Loop/I-49 corridor. The property is surrounded by exclusive, top-quality medical offices, businesses, and national retailers. The subject includes 1,392' of Bert Kouns Road frontage with 620' of depth. There is direct access to Bert Kouns Industrial Loop and excellent visibility from I-49. The property, zoned C-3, is just east of the Moffitt Porsche and Audi luxury dealership which is located on the northwest corner of I-49 and W. Bert Kouns. The property offers direct access to Bert Kouns Industrial Loop and excellent visibility from I-49. Land splits are available and will be priced on an individual basis. End users are subject to approval by the seller.

#### **Property Highlights**

- High End Commercial Development Opportunity
- Highly Trafficked Bert Kouns/I-49 Corridor
- High Growth Area (\$5.43 Billion Annual Consumer Expenditure)
- Excellent Visibility and Frontage
- Ideal Access to Bert Kouns Industrial Loop and I-49 Entrance