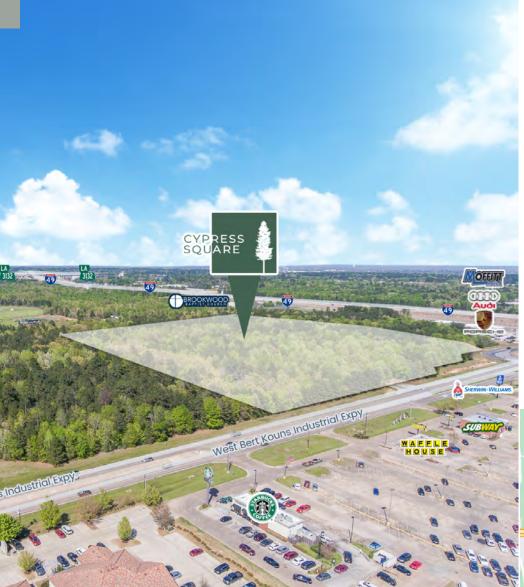

# **35+/- Acres Land For Sale**

O Bert Kouns Industrial Loop Expy Shreveport, LA 71106

#### **Property Description**

High-end commercial land development opportunity located at the highly trafficked Bert Kouns Industrial Loop/I-49 corridor. The property is surrounded by exclusive, top-quality medical offices, businesses, and national retailers. The subject includes 1,392' of Bert Kouns Road frontage with 620' of depth. There is direct access to Bert Kouns Industrial Loop and excellent visibility from I-49. The property, zoned C-3, is just east of the Moffitt Porsche and Audi luxury dealership which is located on the northwest corner of I-49 and W. Bert Kouns. The property offers direct access to Bert Kouns Industrial Loop and excellent visibility from I-49. Land splits are available and will be priced on an individual basis. End users are subject to approval by the seller.