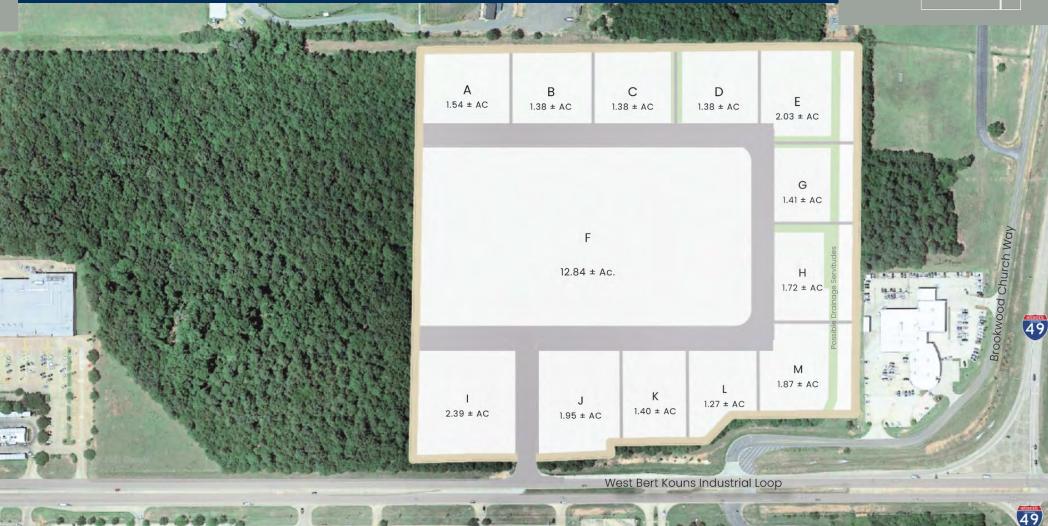

## 35+/- Acres Land For Sale

0 Bert Kouns Industrial Loop Expy Shreveport, LA 71106

The plan depicted above is representational for conceptualized and illustrative purposes relating to marketing potential uses and prospective development only. The master plan above is an approximate estimation and is subject to change without notice. All acreage is approximate and subject to confirmation by a survey. All prices included herein are approximate and subject to change without notice. All zoning classifications and proposed uses indicated are for discussion purposes only and are subject to application and final approval of city and parish zoning boards. All site sizes are subject to confirmation, not to scale, and do not convey accurate dimensional measurements or accuracy.

# 35+/- Acres Land For Sale

O Bert Kouns Industrial Loop Expy Shreveport, LA 71106

| Status    | Lot# | Size        | Price        |
|-----------|------|-------------|--------------|
| Available | Α    | 1.54 Acres  | \$8.00 / SF  |
| Available | В    | 1.38 Acres  | \$8.00 / SF  |
| Available | С    | 1.38 Acres  | \$8.00 / SF  |
| Available | D    | 1.38 Acres  | \$8.00 / SF  |
| Available | E    | 2.03 Acres  | \$10.00 / SF |
| Available | F    | 12.84 Acres | \$5.50 / SF  |
| Available | G    | 1.41 Acres  | \$10.00 / SF |
| Available | Н    | 1.72 Acres  | \$10.00 / SF |
| Available | 1    | 2.39 Acres  | \$18.00 / SF |
| Available | J    | 1.95 Acres  | \$18.00 / SF |
| Available | K    | 1.4 Acres   | \$16.00 / SF |
| Available | L    | 1.27 Acres  | \$16.00 / SF |
| Available | М    | 1.87 Acres  | \$15.00 / SF |
|           |      |             |              |