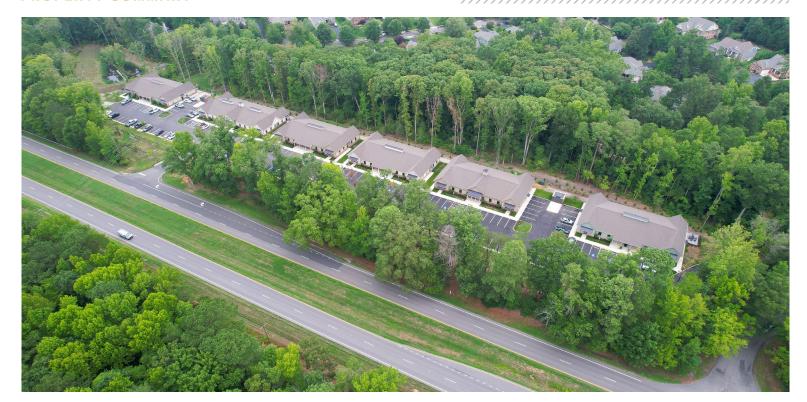

# Three buildings remaining in Goochland's newest office park located just west of the 288 interchange and West Creek on Patterson Avenue.

Join Whole Health Physicians, Central Virginia Physical Therapy and New Field Incorporated in this beautiful high-end office community.

15,000 SF Total

6,000 per building

LOT SIZE | 0.504 AC Total

YEAR BUILT | 2023

**SALE PRICE** | Call Agent for Pricing

**ONE SOUTH COMMERCIAL** is a CoStar PowerBroker in the Richmond, VA investment sales market. Our reputation among those with local knowledge as the premier investment sales shop in the City of Richmond is built on a wide network of relationships with principals all over the world who trust us and our ability to effectively analyze the economics of any deal and represent them honestly.