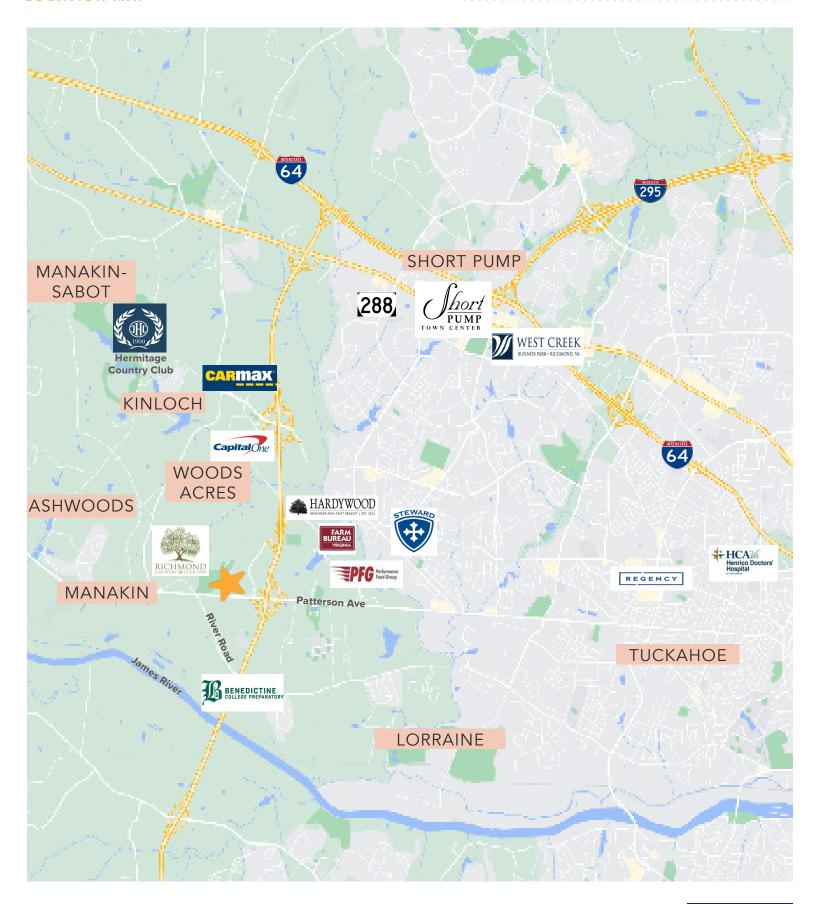

# Three buildings remaining in Goochland's newest office park located just west of the 288 interchange and West Creek on Patterson Avenue.

Join Whole Health Physicians, Central Virginia Physical Therapy and New Field Incorporated in this beautiful high-end office community.

Convenient to all parts of the city, the 6,000 square foot buildings are currently in shell condition ready to be designed to your specifications. The owner will coordinate your design and turnkey your buildout to make sure you get exactly what your business needs. Insulated concrete construction ensures an extremely energy efficient envelope keeping energy costs low and employees comfortable.