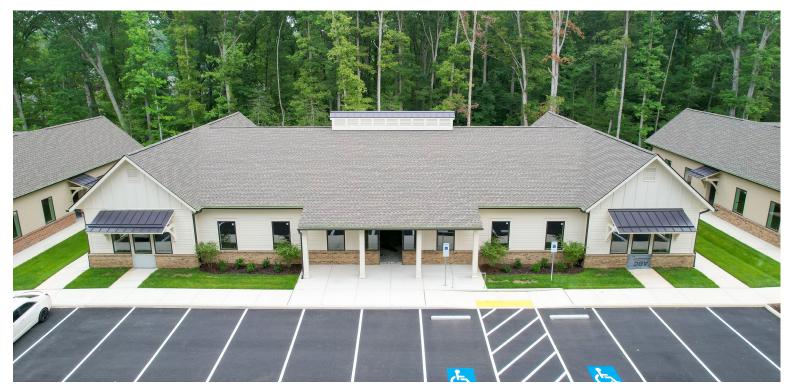

### **PROPERTY HIGHLIGHTS**

- ✓ Incredible opportunity for an owner occupant or tenant
- ✓ Owner will provide a turnkey buildout
- ✓ Two 6,000 square foot spaces and one 3,000 square foot space available
- √ Subdividable minimum 3,000 square feet

Convenient to all parts of the city, the 6,000 square foot buildings are currently in shell condition ready to be designed to your specifications. The owner will coordinate your design and turnkey your buildout to make sure you get exactly what your business needs. Insulated concrete construction ensures an extremely energy efficient envelope keeping energy costs low and employees comfortable.