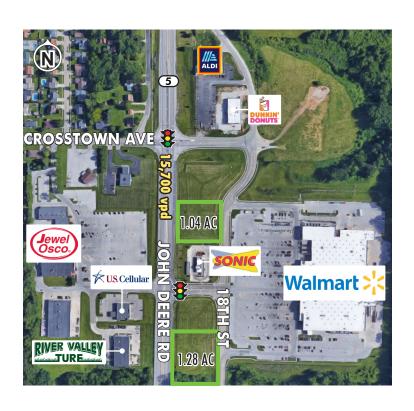

### PROPERTY INFO

1601 18TH ST SILVIS, IL 61244 STORE #4511

- + 1.04 1.28 AC available
- + Located on highly trafficked John
  Deere Road
  - 15,700 vehicles per day
- + C2 (General Business) Zoning
- Nearby Genesis Medical Center services 10 counties and has 5,000+ employees