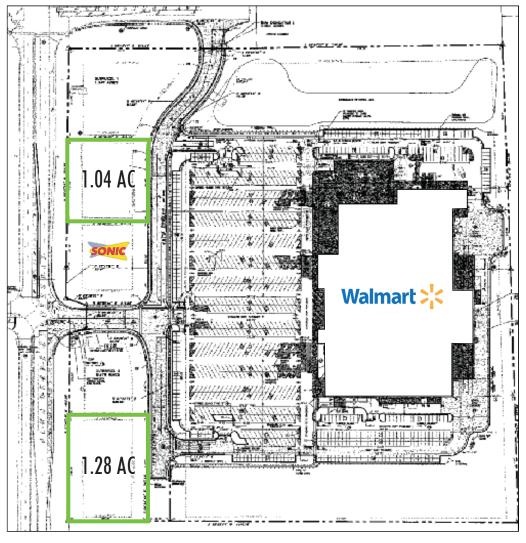

### PROPERTY INFO

1601 18TH ST SILVIS, IL 61244 STORE #4511

- + 1.04 1.28 AC available
- + Located on highly trafficked John
  Deere Road
  - 15,700 vehicles per day
- + C2 (General Business) Zoning
- Nearby Genesis Medical Center services 10 counties and has 5,000+ employees