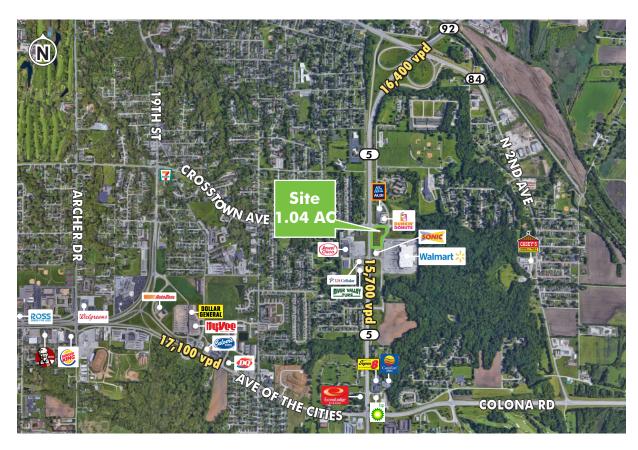

### PROPERTY INFO

1601 18TH ST SILVIS, IL 61244 STORE #4511

- + 1.04 1.28 AC available
- + Located on highly trafficked John
  Deere Road
  - 15,700 vehicles per day
- + C2 (General Business) Zoning
- Nearby Genesis Medical Center services 10 counties and has 5,000+ employees