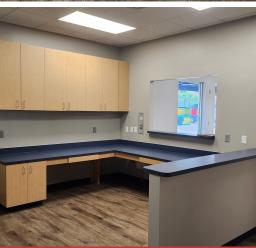

## Office | 6,080 SF

Presenting an exceptional leasing opportunity at 118 W Main St, Perry, FL, 32347. This prime commercial space is ideally suited for medical tenancy, offering versatile layouts, abundant natural light, and modern amenities tailored to meet the needs of medical professionals. With its central location, high visibility, and proximity to amenities, this property provides an ideal setting for a medical practice, clinic, or healthcare service provider. Elevate your medical business in this dynamic property that combines functionality with a strategic location. Discover the potential of this versatile space and unlock new opportunities for your medical practice.

- Purpose-built for medical practice or clinic
- Enhanced features for healthcare professionals
- Abundant natural light for a welcoming patient experience
- Modern amenities tailored for medical use
- Central location for patient accessibility
- High visibility for increased patient traffic
- Well-maintained facade for a professional medical image