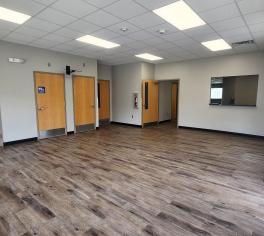

## Office | 6,080 SF

Presenting an exceptional leasing opportunity at 118 W Main St, Perry, FL, 32347. This prime commercial space is ideally suited for medical tenancy, offering versatile layouts, abundant natural light, and modern amenities tailored to meet the needs of medical professionals. With its central location, high visibility, and proximity to amenities, this property provides an ideal setting for a medical practice, clinic, or healthcare service provider. Elevate your medical business in this dynamic property that combines functionality with a strategic location. Discover the potential of this versatile space and unlock new opportunities for your medical practice.

- Purpose-built for medical practice or clinic
- Enhanced features for healthcare professionals
- Abundant natural light for a welcoming patient experience
- Modern amenities tailored for medical use
- Central location for patient accessibility
- High visibility for increased patient traffic
- Well-maintained facade for a professional medical image