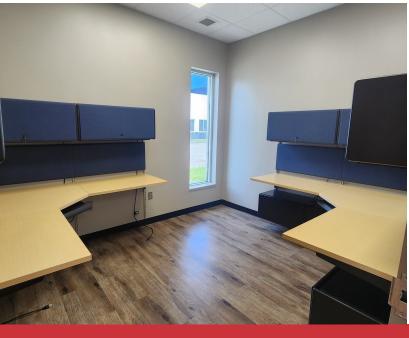

## Office | 6,080 SF

Presenting an exceptional leasing opportunity at 118 W Main St, Perry, FL, 32347. This prime commercial space is ideally suited for medical tenancy, offering versatile layouts, abundant natural light, and modern amenities tailored to meet the needs of medical professionals. With its central location, high visibility, and proximity to amenities, this property provides an ideal setting for a medical practice, clinic, or healthcare service provider. Elevate your medical business in this dynamic property that combines functionality with a strategic location. Discover the potential of this versatile space and unlock new opportunities for your medical practice.

- Purpose-built for medical practice or clinic
- Enhanced features for healthcare professionals
- Abundant natural light for a welcoming patient experience
- Modern amenities tailored for medical use
- Central location for patient accessibility
- High visibility for increased patient traffic
- Well-maintained facade for a professional medical image