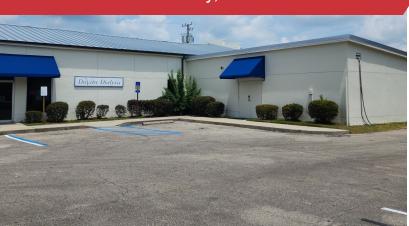

## **FOR LEASE**

## Office | 6,080 SF

Presenting an exceptional leasing opportunity at 118 W Main St, Perry, FL, 32347. This prime commercial space is ideally suited for medical tenancy, offering versatile layouts, abundant natural light, and modern amenities tailored to meet the needs of medical professionals. With its central location, high visibility, and proximity to amenities, this property provides an ideal setting for a medical practice, clinic, or healthcare service provider. Elevate your medical business in this dynamic property that combines functionality with a strategic location. Discover the potential of this versatile space and unlock new opportunities for your medical practice.

## **FOR LEASE**

118 W Main St Perry, FL 32347

Lorem Ipsum Dolor Amet Consectetur Lorem Ipsum Dolor Amet Consectetur