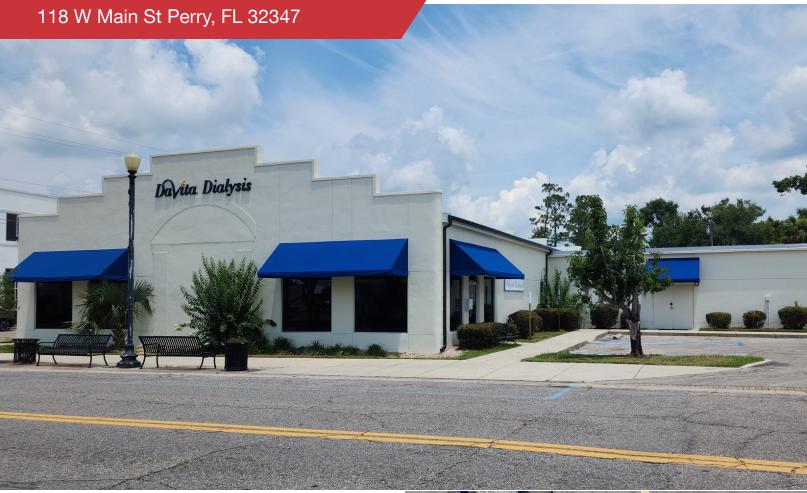

## **FOR LEASE**

## Office | 6,080 SF

Presenting an exceptional leasing opportunity at 118 W Main St, Perry, FL, 32347. This prime commercial space is ideally suited for medical tenancy, offering versatile layouts, abundant natural light, and modern amenities tailored to meet the needs of medical professionals. With its central location, high visibility, and proximity to amenities, this property provides an ideal setting for a medical practice, clinic, or healthcare service provider. Elevate your medical business in this dynamic property that combines functionality with a strategic location. Discover the potential of this versatile space and unlock new opportunities for your medical practice.