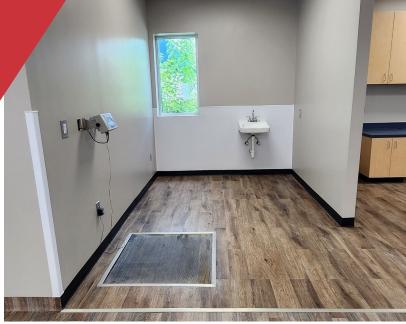

## Office | 6,080 SF

Presenting an exceptional leasing opportunity at 118 W Main St, Perry, FL, 32347. This prime commercial space is ideally suited for medical tenancy, offering versatile layouts, abundant natural light, and modern amenities tailored to meet the needs of medical professionals. With its central location, high visibility, and proximity to amenities, this property provides an ideal setting for a medical practice, clinic, or healthcare service provider. Elevate your medical business in this dynamic property that combines functionality with a strategic location. Discover the potential of this versatile space and unlock new opportunities for your medical practice.

- Purpose-built for medical practice or clinic
- Enhanced features for healthcare professionals
- Abundant natural light for a welcoming patient experience
- Modern amenities tailored for medical use
- Central location for patient accessibility
- High visibility for increased patient traffic
- Well-maintained facade for a professional medical image