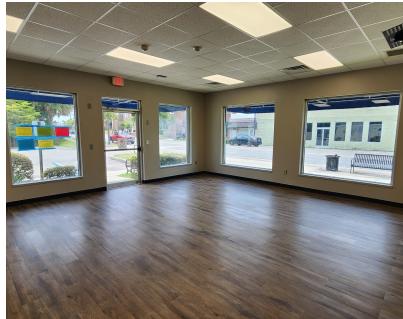

## Office | 6,080 SF

Presenting an exceptional leasing opportunity at 118 W Main St, Perry, FL, 32347. This prime commercial space is ideally suited for medical tenancy, offering versatile layouts, abundant natural light, and modern amenities tailored to meet the needs of medical professionals. With its central location, high visibility, and proximity to amenities, this property provides an ideal setting for a medical practice, clinic, or healthcare service provider. Elevate your medical business in this dynamic property that combines functionality with a strategic location. Discover the potential of this versatile space and unlock new opportunities for your medical practice.

- Purpose-built for medical practice or clinic
- Enhanced features for healthcare professionals
- Abundant natural light for a welcoming patient experience
- Modern amenities tailored for medical use
- Central location for patient accessibility
- High visibility for increased patient traffic
- Well-maintained facade for a professional medical image