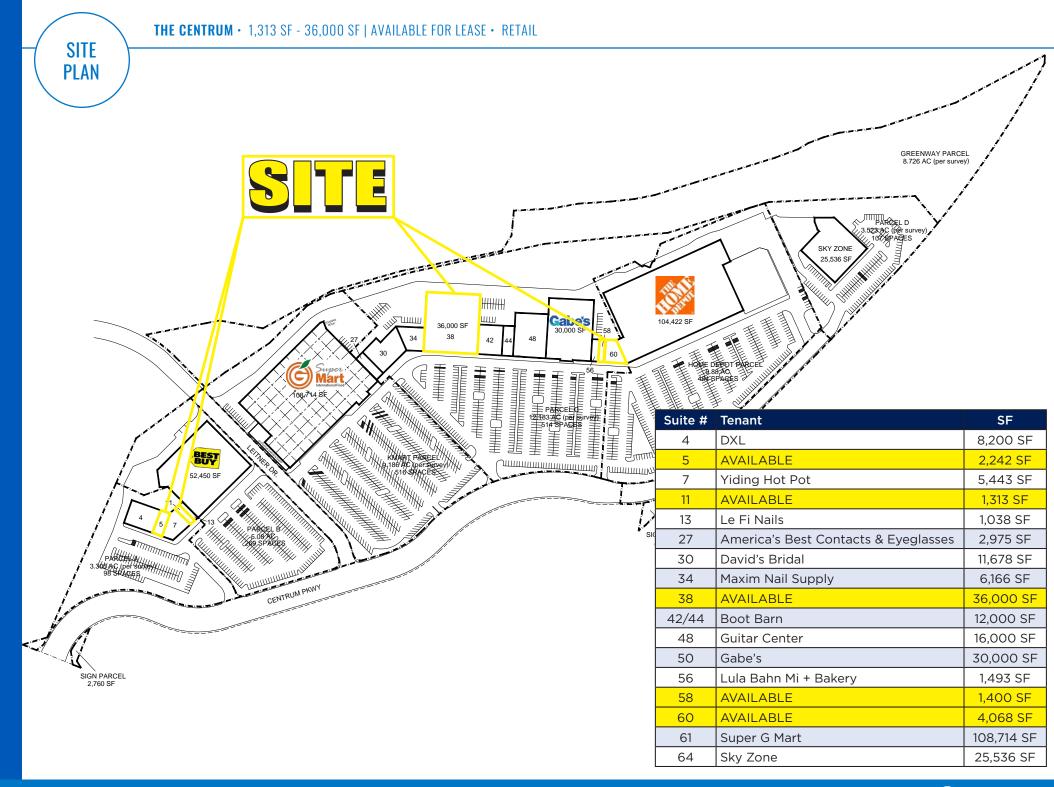

#### **THE CENTRUM** • 1,313 SF - 36,000 SF | AVAILABLE FOR LEASE • RETAIL

| AVAILABLE SPACE     | 1,313 SF - 36,000 SF                                                                                                                                                                                                                                                                                                                                                                                              |  |  |  |
|---------------------|-------------------------------------------------------------------------------------------------------------------------------------------------------------------------------------------------------------------------------------------------------------------------------------------------------------------------------------------------------------------------------------------------------------------|--|--|--|
| TRAFFIC COUNTS      | 39,000 ADT on Pineville-Matthews Rd                                                                                                                                                                                                                                                                                                                                                                               |  |  |  |
| PROPERTY HIGHLIGHTS | <ul> <li>Join Super G Mart, Home Depot, Best Buy &amp; more</li> <li>The Centrum is strategically located in the Pineville retail corridor which includes Carolina Place Mall (1.2M SF) &amp; Carolina Pavilion (850K SF)</li> <li>Nearby economic drivers include Atrium Health Pineville (235 Beds), 9 Hotels within a 1 mle radius &amp; immediate connectivity to I-485 - Charlotte's primary loop</li> </ul> |  |  |  |
| LEASE RATE          | Call to discuss                                                                                                                                                                                                                                                                                                                                                                                                   |  |  |  |
| COUNTY              | Mecklenburg                                                                                                                                                                                                                                                                                                                                                                                                       |  |  |  |