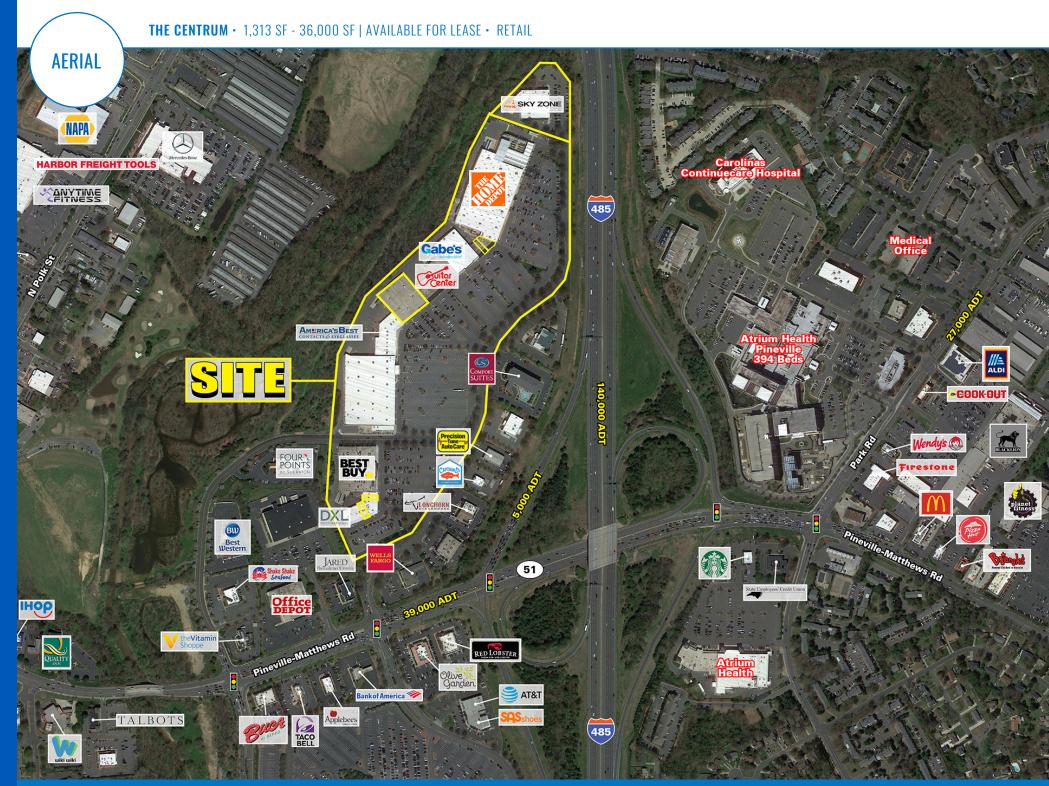

#### **THE CENTRUM** • 1,313 SF - 36,000 SF | AVAILABLE FOR LEASE • RETAIL

| AVAILABLE SPACE     | 1,313 SF - 36,000 SF                                                                                                                                                                                                                                                                                                                                                                                              |  |  |  |
|---------------------|-------------------------------------------------------------------------------------------------------------------------------------------------------------------------------------------------------------------------------------------------------------------------------------------------------------------------------------------------------------------------------------------------------------------|--|--|--|
| TRAFFIC COUNTS      | 39,000 ADT on Pineville-Matthews Rd                                                                                                                                                                                                                                                                                                                                                                               |  |  |  |
| PROPERTY HIGHLIGHTS | <ul> <li>Join Super G Mart, Home Depot, Best Buy &amp; more</li> <li>The Centrum is strategically located in the Pineville retail corridor which includes Carolina Place Mall (1.2M SF) &amp; Carolina Pavilion (850K SF)</li> <li>Nearby economic drivers include Atrium Health Pineville (235 Beds), 9 Hotels within a 1 mle radius &amp; immediate connectivity to I-485 - Charlotte's primary loop</li> </ul> |  |  |  |
| LEASE RATE          | Call to discuss                                                                                                                                                                                                                                                                                                                                                                                                   |  |  |  |
| COUNTY              | Mecklenburg                                                                                                                                                                                                                                                                                                                                                                                                       |  |  |  |

10500 CENTRUM PKWY | PINEVILLE, NC **THE CENTRUM** 

1,313 SF - 36,000 SF | AVAILABLE FOR LEASE

MARKET