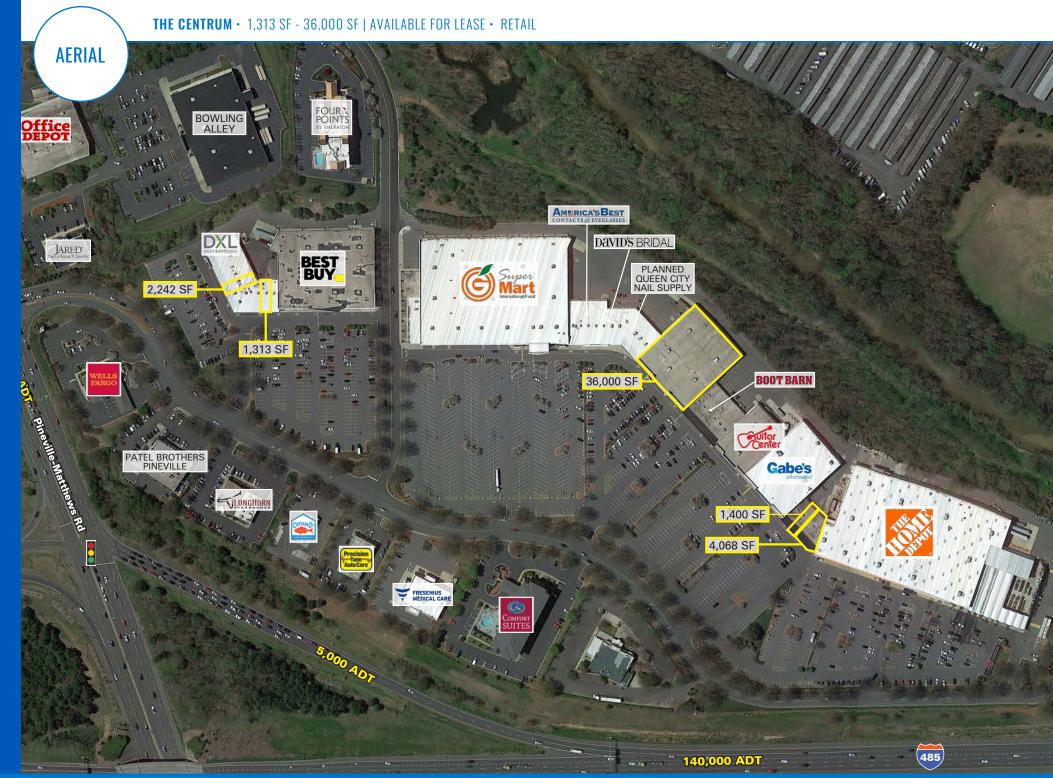

#### **THE CENTRUM** • 1,313 SF - 36,000 SF | AVAILABLE FOR LEASE • RETAIL

| AVAILABLE SPACE     | 1,313 SF - 36,000 SF                                                                                                                                                                                                                                                                                                                                                                                              |  |  |  |
|---------------------|-------------------------------------------------------------------------------------------------------------------------------------------------------------------------------------------------------------------------------------------------------------------------------------------------------------------------------------------------------------------------------------------------------------------|--|--|--|
| TRAFFIC COUNTS      | 39,000 ADT on Pineville-Matthews Rd                                                                                                                                                                                                                                                                                                                                                                               |  |  |  |
| PROPERTY HIGHLIGHTS | <ul> <li>Join Super G Mart, Home Depot, Best Buy &amp; more</li> <li>The Centrum is strategically located in the Pineville retail corridor which includes Carolina Place Mall (1.2M SF) &amp; Carolina Pavilion (850K SF)</li> <li>Nearby economic drivers include Atrium Health Pineville (235 Beds), 9 Hotels within a 1 mle radius &amp; immediate connectivity to I-485 - Charlotte's primary loop</li> </ul> |  |  |  |
| LEASE RATE          | Call to discuss                                                                                                                                                                                                                                                                                                                                                                                                   |  |  |  |
| COUNTY              | Mecklenburg                                                                                                                                                                                                                                                                                                                                                                                                       |  |  |  |