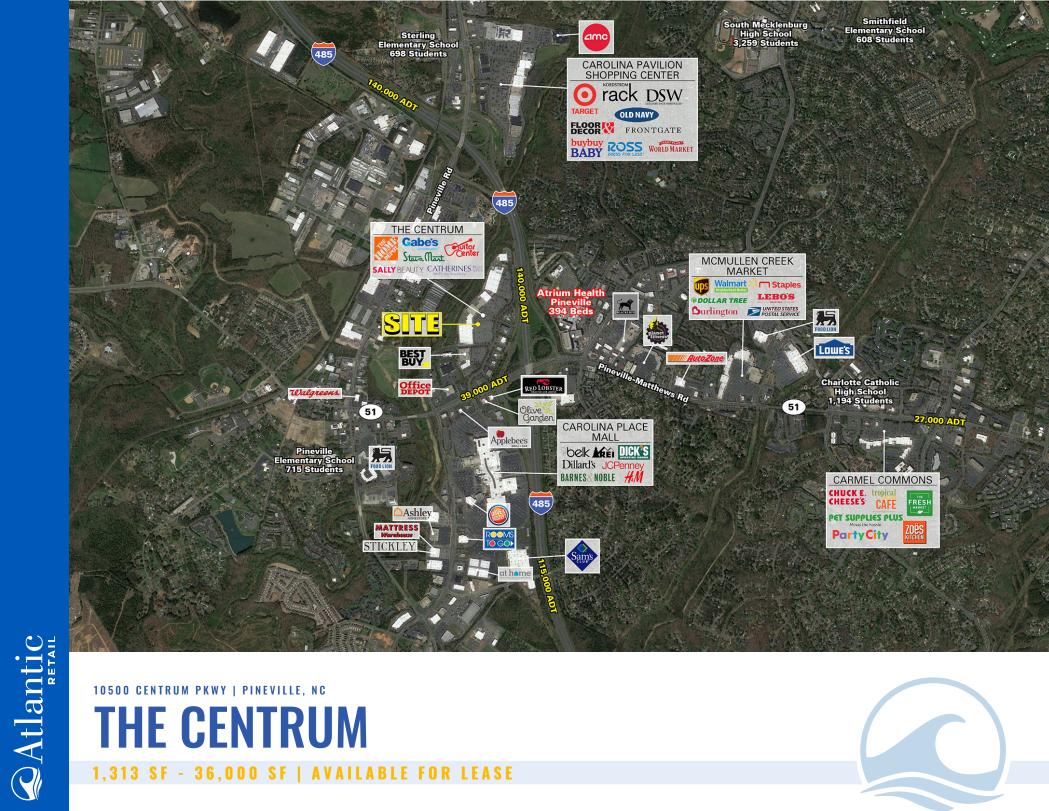

10500 CENTRUM PKWY | PINEVILLE, NC **THE CENTRUM** 

1,313 SF - 36,000 SF | AVAILABLE FOR LEASE

MARKET

#### **THE CENTRUM** • 1,313 SF - 36,000 SF | AVAILABLE FOR LEASE • RETAIL

| AVAILABLE SPACE     | 1,313 SF - 36,000 SF                                                                                                                                                                                                                                                                                                                                                                                              |  |  |  |
|---------------------|-------------------------------------------------------------------------------------------------------------------------------------------------------------------------------------------------------------------------------------------------------------------------------------------------------------------------------------------------------------------------------------------------------------------|--|--|--|
| TRAFFIC COUNTS      | 39,000 ADT on Pineville-Matthews Rd                                                                                                                                                                                                                                                                                                                                                                               |  |  |  |
| PROPERTY HIGHLIGHTS | <ul> <li>Join Super G Mart, Home Depot, Best Buy &amp; more</li> <li>The Centrum is strategically located in the Pineville retail corridor which includes Carolina Place Mall (1.2M SF) &amp; Carolina Pavilion (850K SF)</li> <li>Nearby economic drivers include Atrium Health Pineville (235 Beds), 9 Hotels within a 1 mle radius &amp; immediate connectivity to I-485 - Charlotte's primary loop</li> </ul> |  |  |  |
| LEASE RATE          | Call to discuss                                                                                                                                                                                                                                                                                                                                                                                                   |  |  |  |
| COUNTY              | Mecklenburg                                                                                                                                                                                                                                                                                                                                                                                                       |  |  |  |