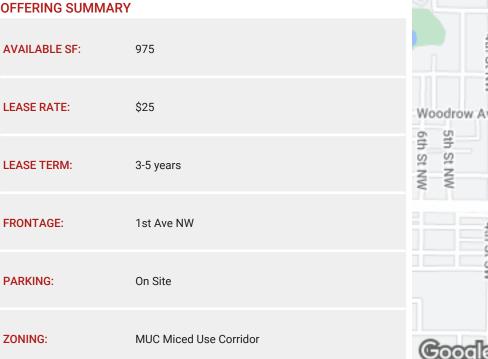

# KW COMMERCIAL | CLEARWATER

30522 US 19 N, Suite 107 Palm Harbor, FL 34684

AVAILABLE SF:

LEASE RATE:

LEASE TERM:

FRONTAGE:

PARKING:

**ZONING:** 