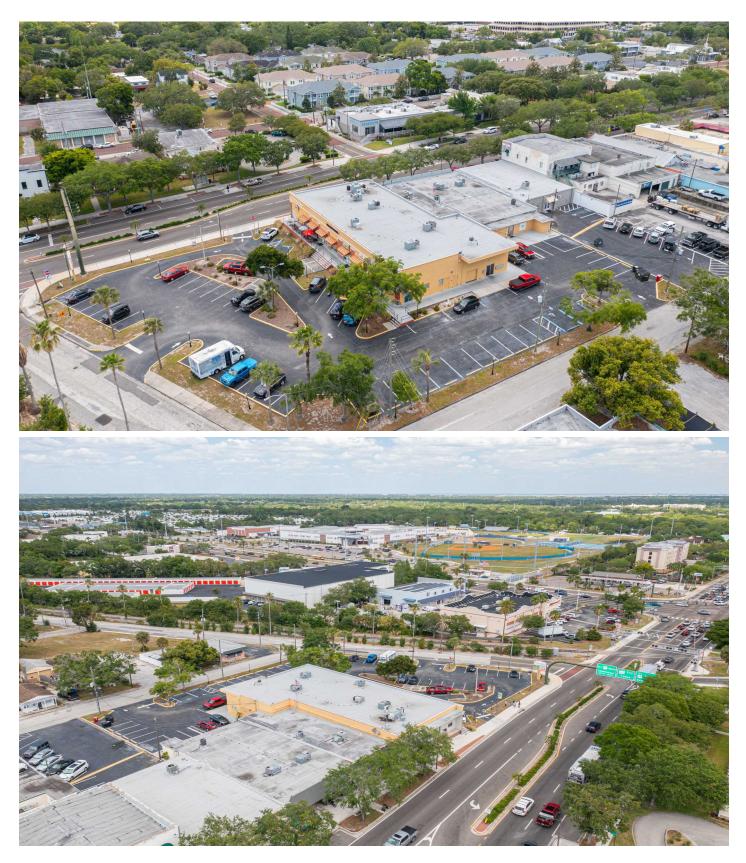

### **PROPERTY OVERVIEW**

Great retail location near Downtown Largo with a variety of including tenants Restaurant. Massage, Locksmith, Cigars and a Hair Salon.

### **PROPERTY DESCRIPTION**

975 SF retail space available soon at this busy strip center. Great exposure and easy to find being located just west of Seminole Blvd at the corner of West Bay Dr and 1st Ave NW. The Inline space has 2 offices within and a restroom. Plenty of on site parking.