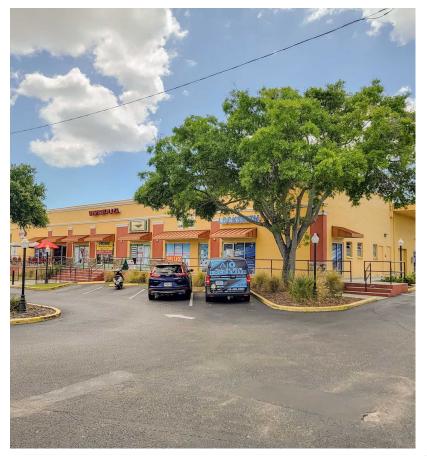

### **PROPERTY OVERVIEW**

Great retail location near Downtown Largo with a variety of including tenants Restaurant. Massage, Locksmith, Cigars and a Hair Salon.

### **PROPERTY DESCRIPTION**

975 SF retail space available soon at this busy strip center. Great exposure and easy to find being located just west of Seminole Blvd at the corner of West Bay Dr and 1st Ave NW. The Inline space has 2 offices within and a restroom. Plenty of on site parking.