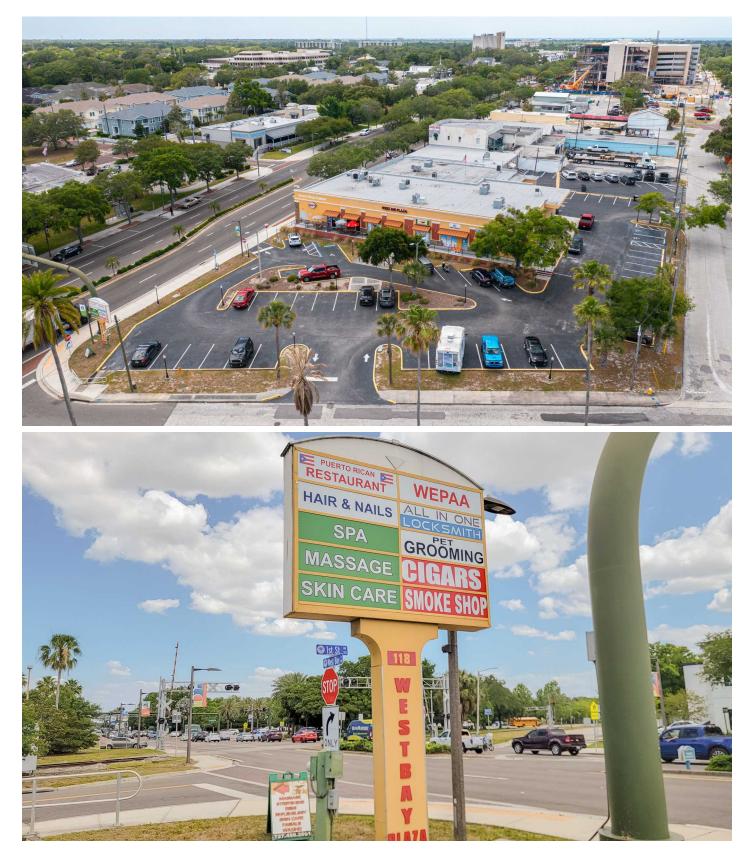

### **PROPERTY OVERVIEW**

Great retail location near Downtown Largo with a variety of including tenants Restaurant. Massage, Locksmith, Cigars and a Hair Salon.

### **PROPERTY DESCRIPTION**

975 SF retail space available soon at this busy strip center. Great exposure and easy to find being located just west of Seminole Blvd at the corner of West Bay Dr and 1st Ave NW. The Inline space has 2 offices within and a restroom. Plenty of on site parking.