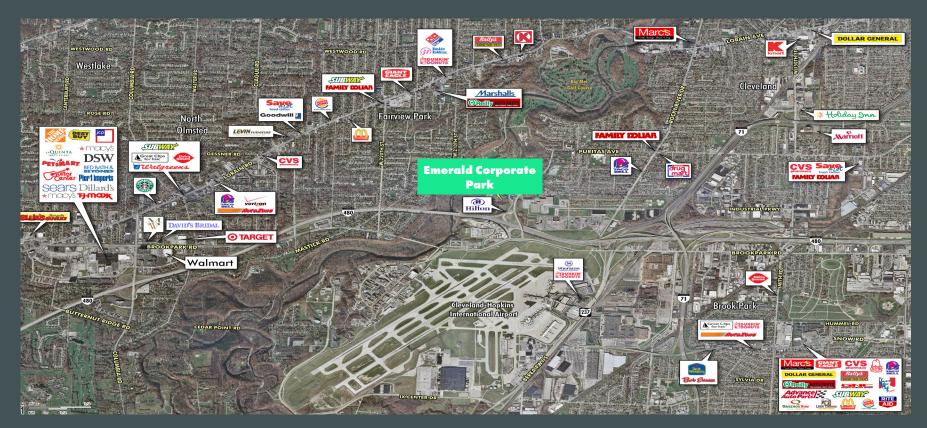

- + Access to skilled, quality labor force north, south, east and west due to interchange location
- + Eight miles from Downtown Cleveland; just minutes to Cleveland Hopkins Airport and all western suburbs including Rock River, North Olmsted and Middleburg Heights
- + Choice sites bordering and offering views of Rocky River Reservation and access to Cleveland Metroparks
- + All utilities and fiber optics available