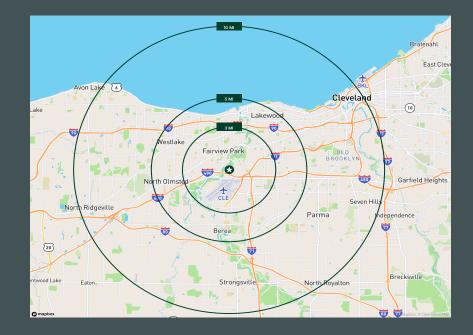

- + Access to skilled, quality labor force north, south, east and west due to interchange location
- + Eight miles from Downtown Cleveland; just minutes to Cleveland Hopkins Airport and all western suburbs including Rock River, North Olmsted and Middleburg Heights
- + Choice sites bordering and offering views of Rocky River Reservation and access to Cleveland Metroparks
- + All utilities and fiber optics available