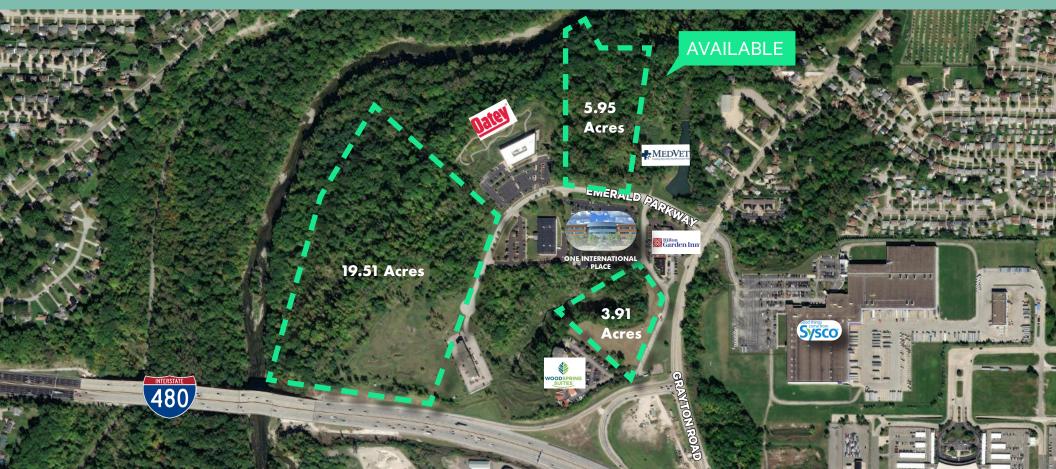

#### 29.37 Total Acres Available - Divisible to Desired Parcel Size

### Land Site Features

- + Build to Suit and Planned Buildings
- + For Sale: Shovel-Ready Sites from ~3 to 29 Acres
- + Prime Interchange Land Sites with traffic counts of 113.100 cards daily on I-480
- + Excellent location for hotels, corporate headquarters, medical campus, school and office development
- + Sites are shovel-ready and fully improved
- + Excellent freeway visibility and access at Grayton Road/I-480
- + Interchange Exit I-71

- + Access to skilled, quality labor force north, south, east and west due to interchange location
- + Eight miles from Downtown Cleveland; just minutes to Cleveland Hopkins Airport and all western suburbs including Rock River, North Olmsted and Middleburg Heights
- + Choice sites bordering and offering views of Rocky River Reservation and access to Cleveland Metroparks
- + All utilities and fiber optics available

#### **Emerald Corporate Park**

20445 Emerald Parkway | Cleveland, OH