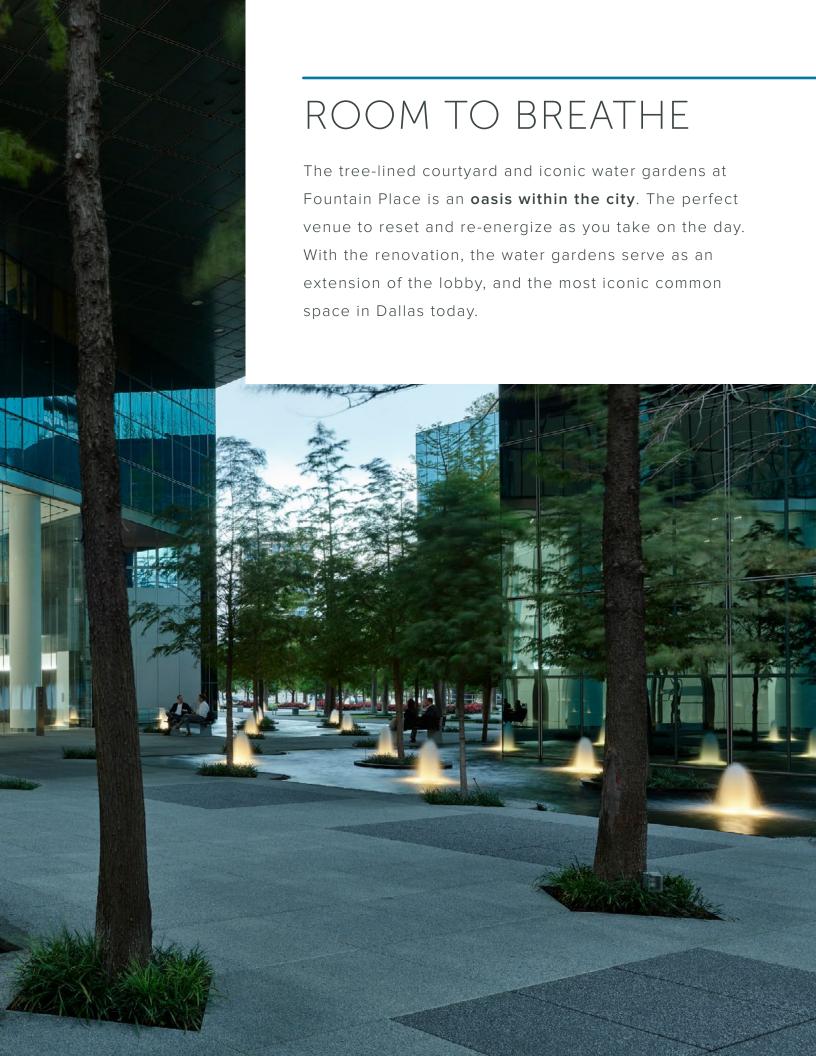

## FOUNTAIN PLACE

WORK IN ART

1445 ROSS AVENUE | DALLAS, TEXAS









## ARRIVE IN STYLE

The redevelopment of the lobby was designed with an uncompromising level of detail including a 30' vaulted ceiling and stunning glass wall feature designed by Architect James Carpenter. The new Fountain Place lobby embraces a bold future while never losing touch with its timeless design.









# WORK, MEET, & MOVE IN ART

Fountain Place offers tenants world class amenities designed to meet every need.

- On-site hospitality concierge for tenant services
- Conference facility that can accommodate up to 80 people
- Vibrant tenant lounge with WiFi, informal meeting spaces and a coffee and wine bar
- 8,000 SF state-of-the-art fitness center, including spa-quality locker rooms









TATALAN TATALAN

## ACCESS TO A WORLD BEYOND WORK

#### ■ NOTABLE RESTAURANTS











































#### ■ NOTABLE ATTRACTIONS





















#### ■ NOTABLE HOTELS



























## AMLI: THE HEIGHT OF CITY LIVING

The new \$150 million 46-story AMLI Fountain Place mirrors the architectural language of Fountain Place and brings 366 luxury multifamily units on-si