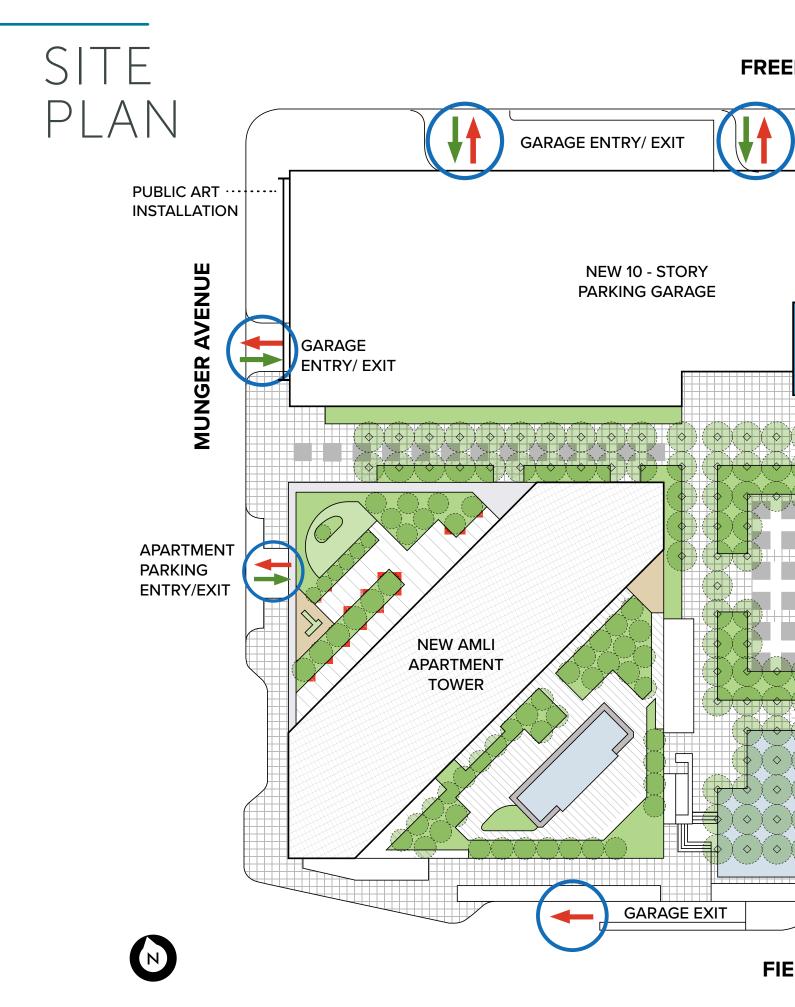

## AMLI: THE HEIGHT OF CITY LIVING

The new \$150 million 46-story AMLI Fountain Place mirrors the architectural language of Fountain Place and brings 366 luxury multifamily units on-site.