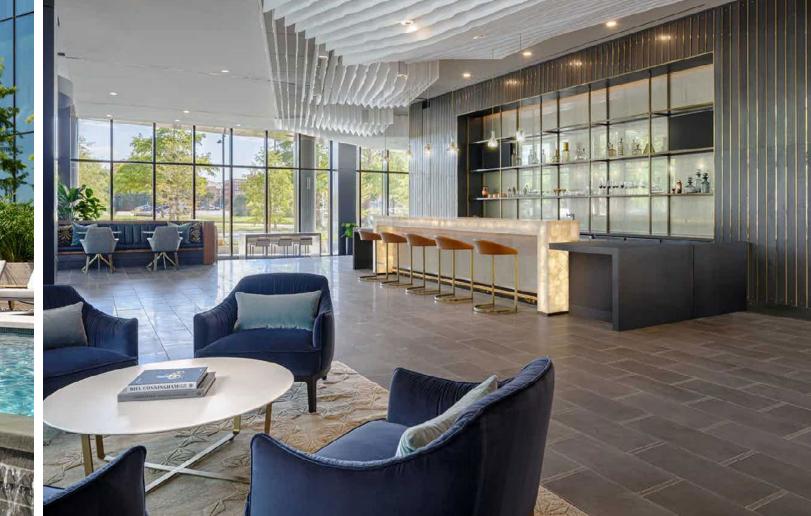

## ARRIVE IN STYLE

The redevelopment of the lobby was designed with an uncompromising level of detail including a 30' vaulted ceiling and stunning glass wall feature designed by Architect James Carpenter. The new Fountain Place lobby embraces a bold future while never losing touch with its timeless design.

# WORK, MEET, & MOVE IN ART

Fountain Place offers tenants world class amenities designed to meet every need.

- On-site hospitality concierge for tenant services
- Conference facility that can accommodate up to 80 people
- Vibrant tenant lounge with WiFi, informal meeting spaces and a coffee and wine bar
- 8,000 SF state-of-the-art fitness center, including spa-quality locker rooms