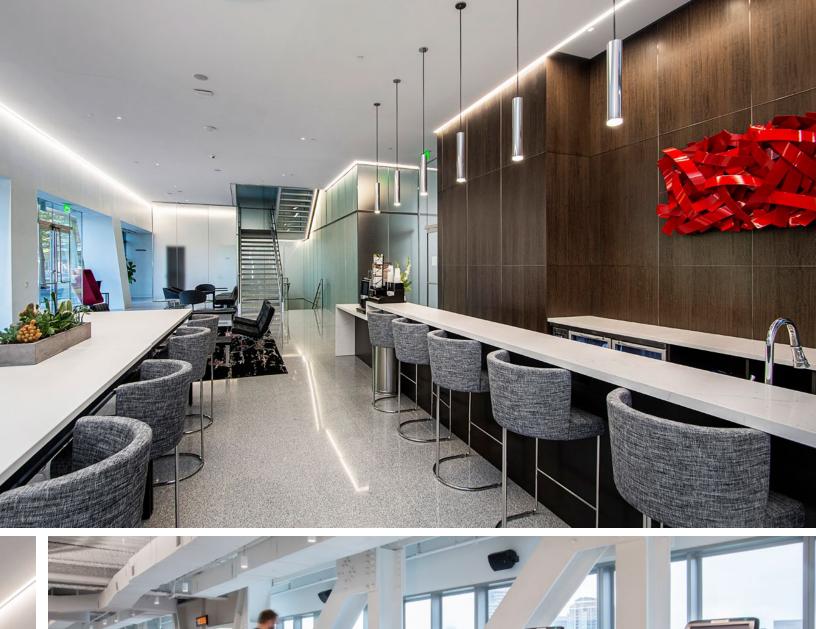

# WORK, MEET, & MOVE IN ART

Fountain Place offers tenants world class amenities designed to meet every need.

- On-site hospitality concierge for tenant services
- Conference facility that can accommodate up to 80 people
- Vibrant tenant lounge with WiFi, informal meeting spaces and a coffee and wine bar
- 8,000 SF state-of-the-art fitness center, including spa-quality locker rooms