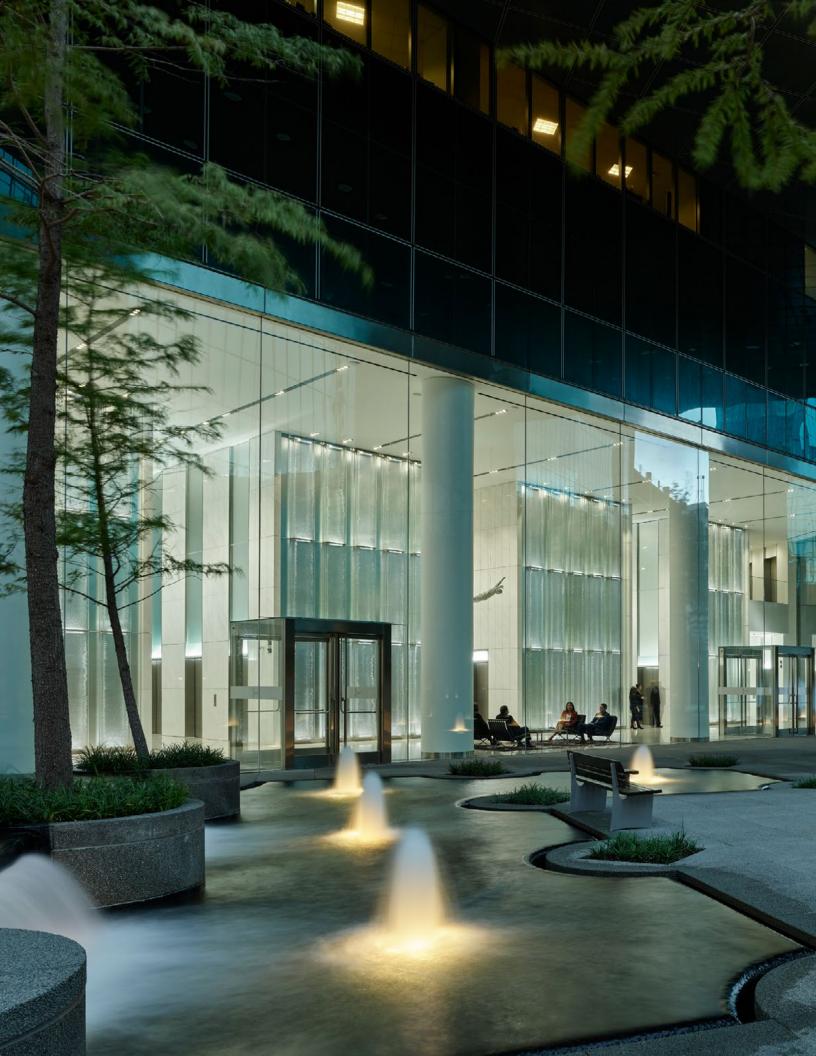

## ARRIVE IN STYLE

The redevelopment of the lobby was designed with an uncompromising level of detail including a 30' vaulted ceiling and stunning glass wall feature designed by Architect James Carpenter. The new Fountain Place lobby embraces a bold future while never losing touch with its timeless design.