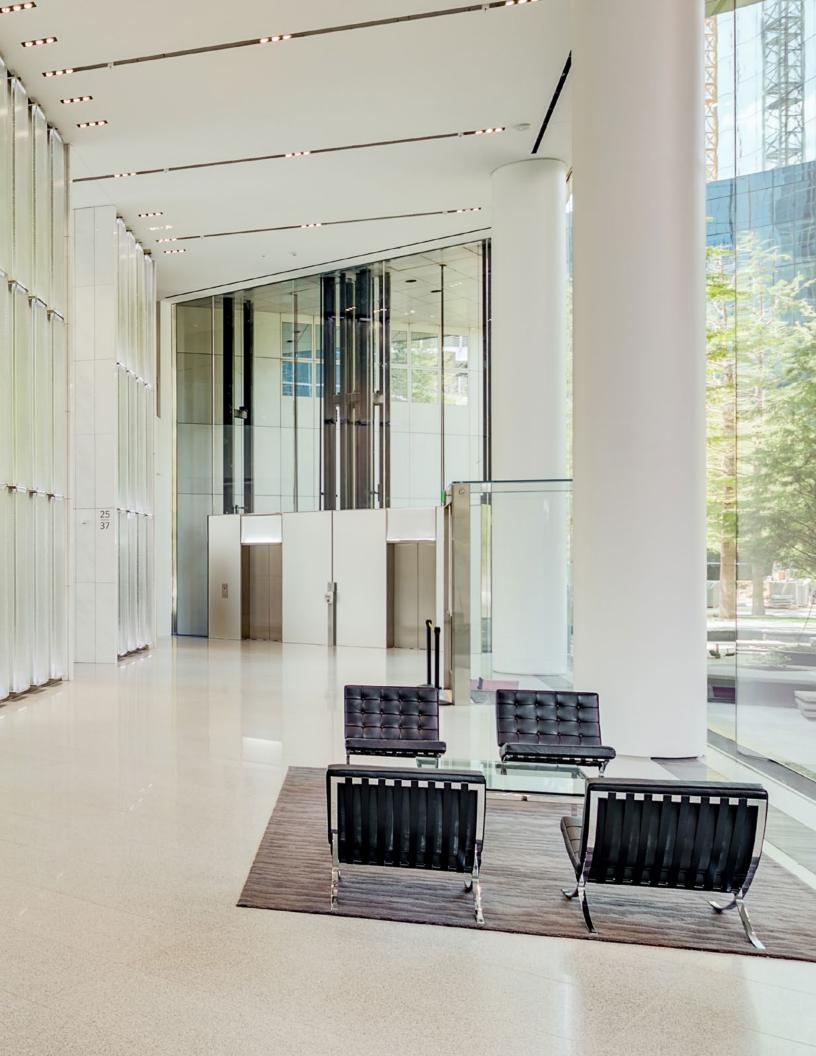

## ARRIVE IN STYLE

The redevelopment of the lobby was designed with an uncompromising level of detail including a 30' vaulted ceiling and stunning glass wall feature designed by Architect James Carpenter. The new Fountain Place lobby embraces a bold future while never losing touch with its timeless design.