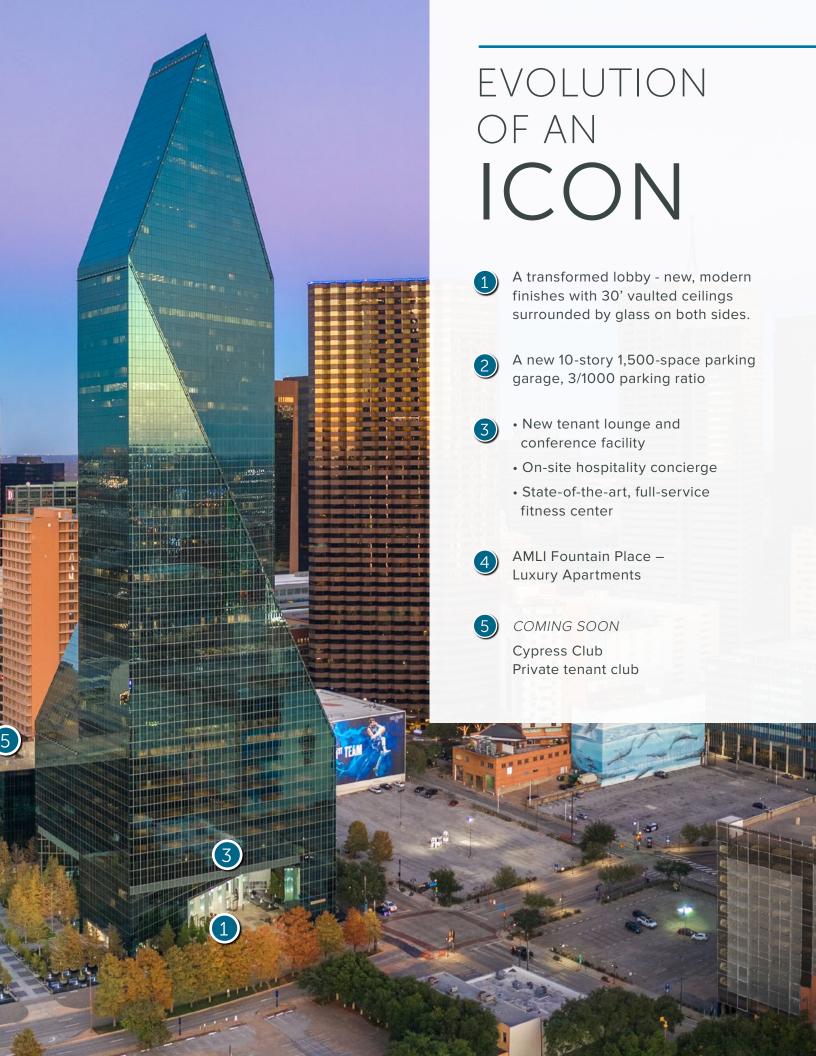

## ARRIVE IN STYLE

The redevelopment of the lobby was designed with an uncompromising level of detail including a 30' vaulted ceiling and stunning glass wall feature designed by Architect James Carpenter. The new Fountain Place lobby embraces a bold future while never losing touch with its timeless design.

# WORK, MEET, & MOVE IN ART

Fountain Place offers tenants world class amenities designed to meet every need.

- On-site hospitality concierge for tenant services
- Conference facility that can accommodate up to 80 people
- Vibrant tenant lounge with WiFi, informal meeting spaces and a coffee and wine bar
- 8,000 SF state-of-the-art fitness center, including spa-quality locker rooms

## AMLI: THE HEIGHT OF CITY LIVING

The new \$150 million 46-story AMLI Fountain Place mirrors the architectural language of Fountain Place and brings 366 luxury multifamily units on-site.