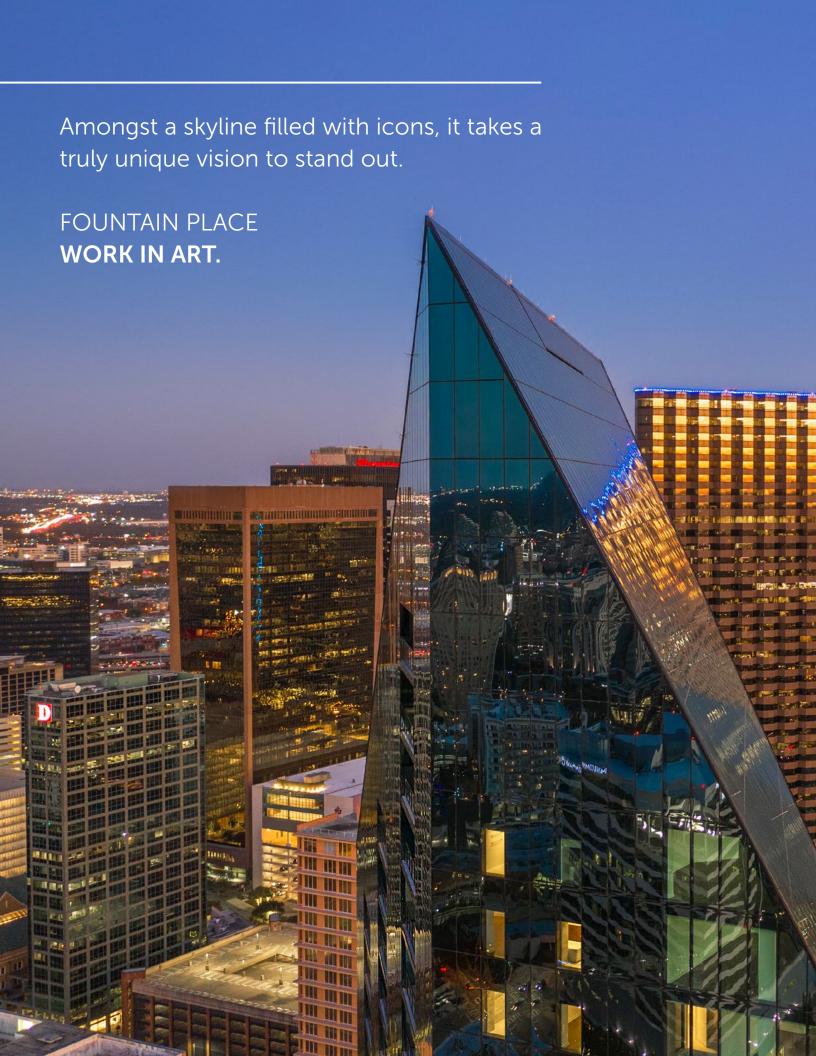

## FOUNTAIN PLACE

WORK IN ART

1445 ROSS AVENUE | DALLAS, TEXAS









## ARRIVE IN STYLE

The redevelopment of the lobby was designed with an uncompromising level of detail including a 30' vaulted ceiling and stunning glass wall feature designed by Architect James Carpenter. The new Fountain Place lobby embraces a bold future while never losing touch with its timeless design.









# WORK, MEET, & MOVE IN ART

Fountain Place offers tenants world class amenities designed to meet every need.

- On-site hospitality concierge for tenant services
- Conference facility that can accommodate up to 80 people
- Vibrant tenant lounge with WiFi, informal meeting spaces and a coffee and wine bar
- 8,000 SF state-of-the-art fitness center, including spa-quality locker rooms









TATALAN TATALAN

## ACCESS TO A WORLD BEYOND WORK

#### ■ NOTABLE RESTAURANTS