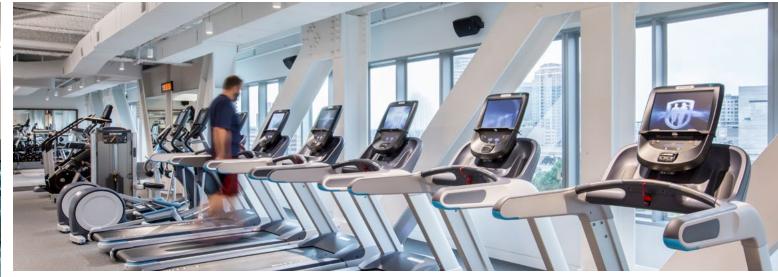

# WORK, MEET, & MOVE IN ART

Fountain Place offers tenants world class amenities designed to meet every need.

- On-site hospitality concierge for tenant services
- Conference facility that can accommodate up to 80 people
- Vibrant tenant lounge with WiFi, informal meeting spaces and a coffee and wine bar
- 8,000 SF state-of-the-art fitness center, including spa-quality locker rooms