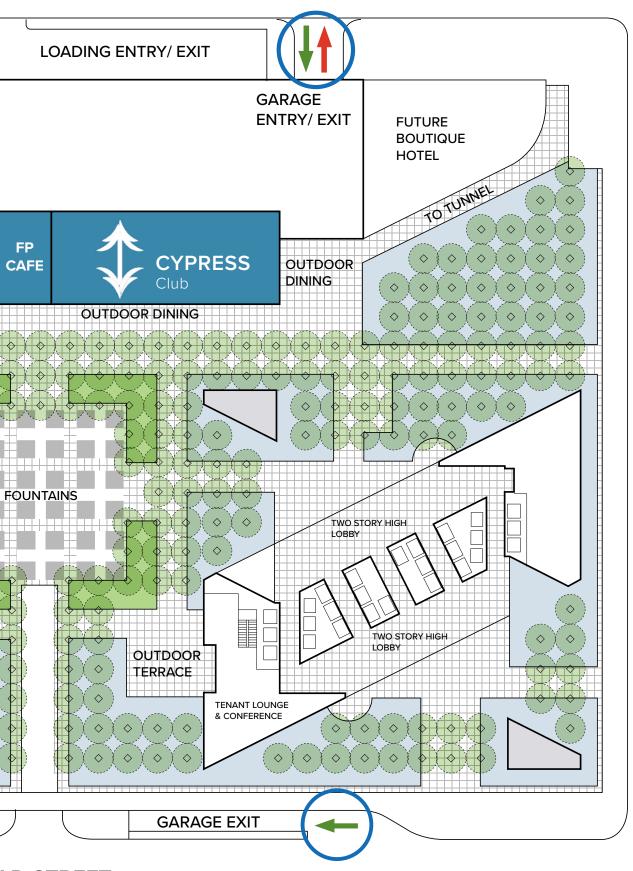

# WORK, MEET, & MOVE IN ART

Fountain Place offers tenants world class amenities designed to meet every need.

- On-site hospitality concierge for tenant services
- Conference facility that can accommodate up to 80 people
- Vibrant tenant lounge with WiFi, informal meeting spaces and a coffee and wine bar
- 8,000 SF state-of-the-art fitness center, including spa-quality locker rooms