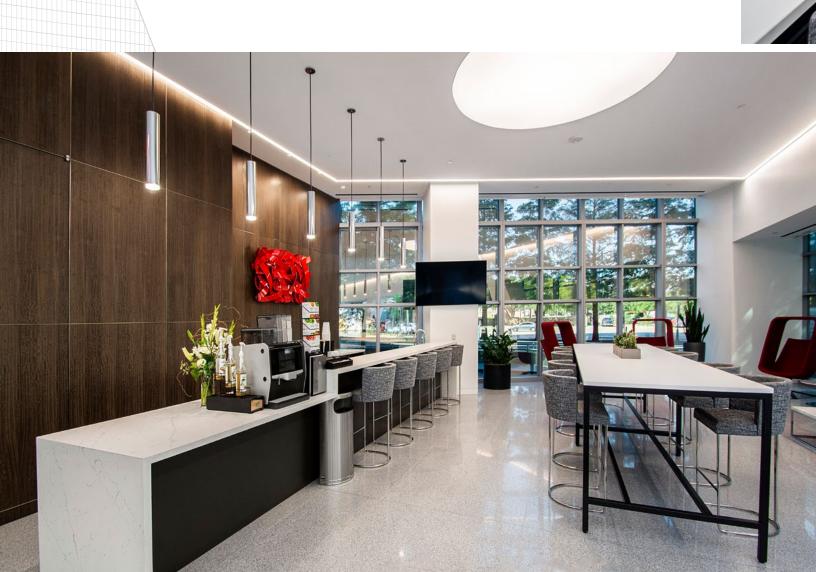

# WORK, MEET, & MOVE IN ART

Fountain Place offers tenants world class amenities designed to meet every need.

- On-site hospitality concierge for tenant services
- Conference facility that can accommodate up to 80 people
- Vibrant tenant lounge with WiFi, informal meeting spaces and a coffee and wine bar
- 8,000 SF state-of-the-art fitness center, including spa-quality locker rooms