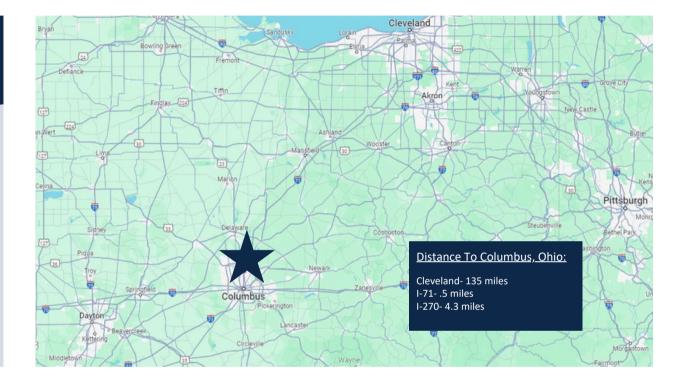

### **LOCATION OVERVIEW**

Columbus is the state capital and the most populous city in Ohio. It is the 14th-most populous city in the United States, with a population of 879,170 as of 2017 estimates, and is one of the fastest growing large cities in the United States. This makes Columbus the 3rd-most populous state capital in the United States after Phoenix, Arizona and Austin, Texas and the second-most populous city in the Midwestern United States, after Chicago. It is the core city of the Columbus, Ohio, Metropolitan Statistical Area, which encompasses ten counties. With a population of 2,078,725, it is Ohio's second-largest metropolitan area.