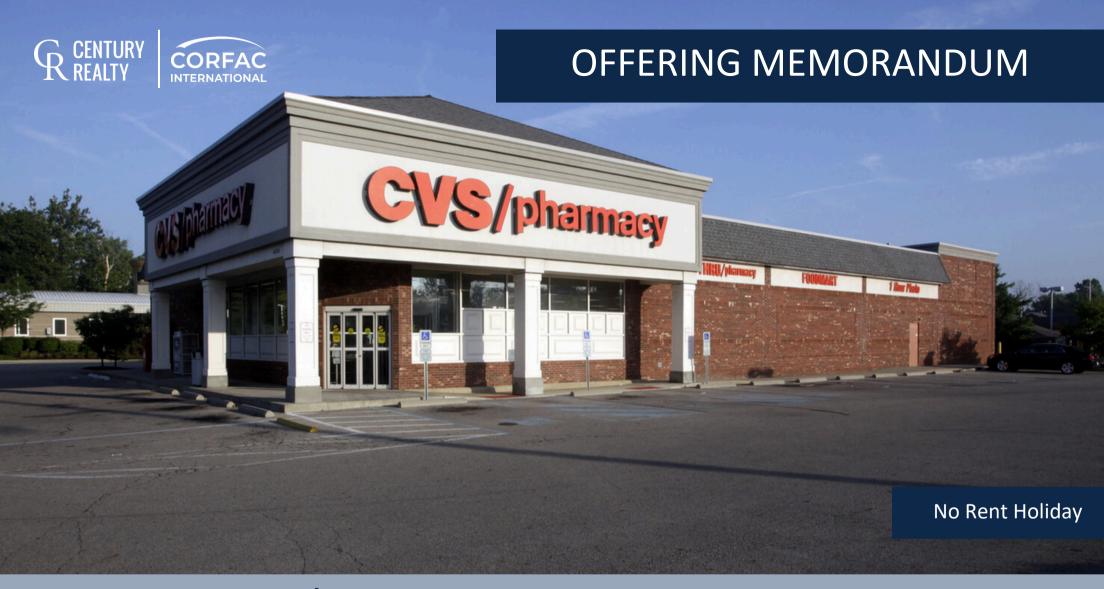

# **CVS Pharmacy**

1211 Morse Rd, Columbus OH 43229

John Aderholt jdaderholt@centuryequities.com 304.232.5411

Adam Weidner aweidner@centuryequities.com 304.232.5411

Charlie Krushansky krushansky@century-realty.com 412.200.5289

### LEASE ABSTRACT

| Tenant/Guarantor:      | CVS Pharmacy                      |  |  |  |  |
|------------------------|-----------------------------------|--|--|--|--|
| Address:               | 1211 Morse Rd, Columbus, OH 43229 |  |  |  |  |
| Price:                 | \$2,834,000                       |  |  |  |  |
| Cap Rate:              | 6.0%                              |  |  |  |  |
| NOI:                   | \$170,000.00                      |  |  |  |  |
| Site Size:             | 1.06 Acres                        |  |  |  |  |
| Building SF:           | 10,812 SF                         |  |  |  |  |
| Year Built:            | 2001                              |  |  |  |  |
| Lease Expiration Date: | July 31st, 2038                   |  |  |  |  |
| Rent Increases:        | 5% at Each Option                 |  |  |  |  |
| Renewal Options:       | Ten (10) Five (5) Year Options    |  |  |  |  |
| Lease Type:            | Absolute NNN                      |  |  |  |  |
| Right of First Refusal | 20 Days                           |  |  |  |  |