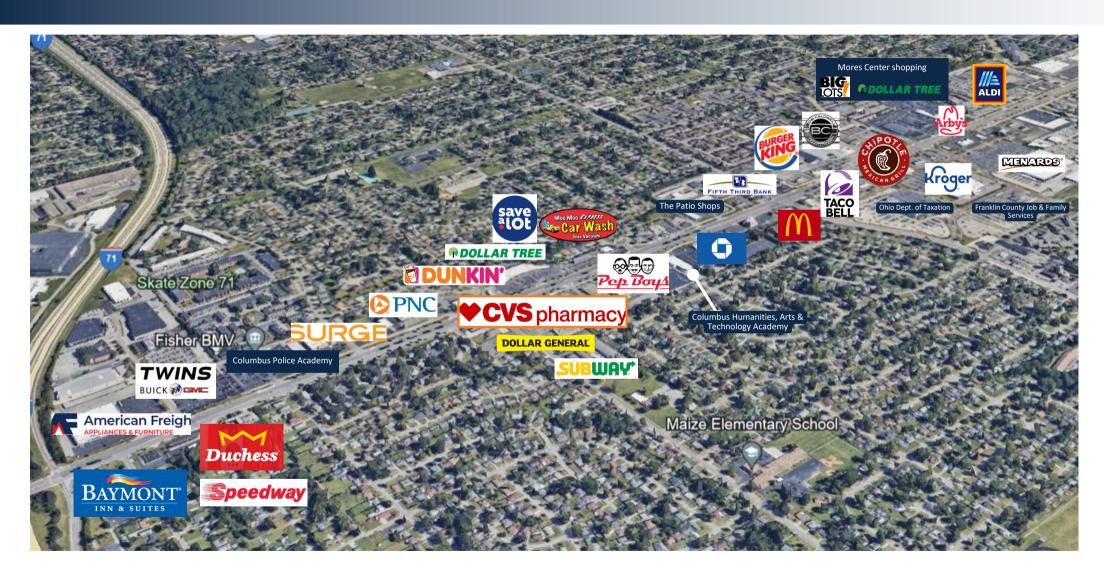

he property is located along a major retail corridor at the intersection of Morse and Maize Road.
- CVS Corporation is the lease guarantor and is considered an investment grade tenant with a S&P Rating of BBB.



| POPULATION             | 2 MILE | 5 MILE  | 10 MILE   | HOUSEHOLDS & INCOME | 2 MILE   | 5 MILE   | 10 MILE  |
|------------------------|--------|---------|-----------|---------------------|----------|----------|----------|
| 2010                   | 60,779 | 319,686 | 892,652   | Total Households    | 27,902   | 143,050  | 428,696  |
| 2023                   | 64,426 | 347,587 | 1,035,901 | Avg. HH Income      | \$70,879 | \$78,540 | \$96,200 |
| Population Growth Rate | 0.5%   | 0.7%    | 1.2%      | Median HH Income    | \$53,774 | \$57,741 | \$70,701 |



## **AERIAL MAP**





### **TENANT OVERVIEW**

- Founded in 1963- The first Consumer Value Store (CVS), selling health and beauty products, was founded in 1963, in Lowell, Massachusetts, by brothers Stanley and Sidney Goldstein and Ralph Hoagland. By 1964, CVS had 17 stores that sold primarily beauty products. In 1967, CVS opened its first stores with pharmacy departments in Warwick, Rhode Island, and Cumberland, Rhode Island.
- Current company headquarters is located in Woonsocket, Rhode Island.
- Publicly Traded on NYSE Stock symbol: CVS

CVS has more than 9,674 retail pharmacies, over 1,100 walk-in medical clinics, 75 million pharmacy benefit manager plan members, and expanding specialty pharmacy services, we enable people, businesses and communities to manage health in more affordable, effective ways. T