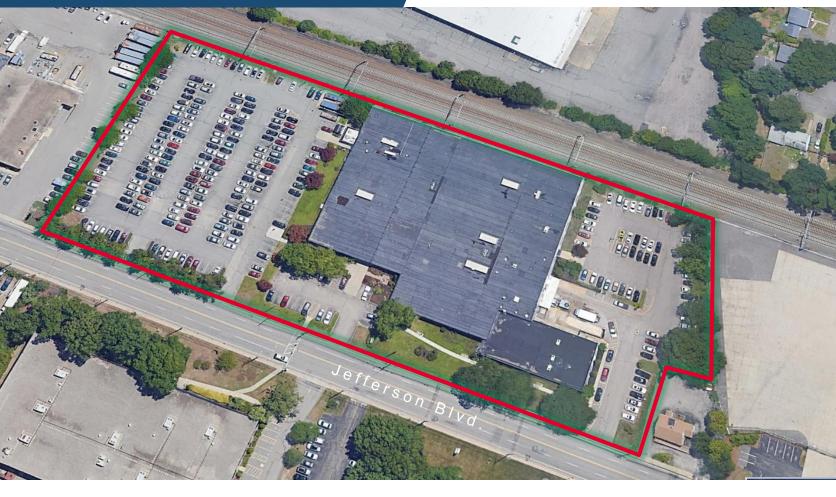

# FOR LEASE OR SALE

±70,000 SF / ±5.5 Acres

## CORPORATE OPERATIONS CENTER

#### **FEATURES**

- CEILING HEIGHT ±14 FEET
- ±350 PARKING SPACES
- ZONE GI (GENERAL INDUSTRIAL)
- FULLY FURNISHED, PLUG-N-PLAY CALL CENTER
- MIX OF OPEN OFFICE, CONFERENCE SPACE,
  PRIVATE OFFICE, FITNESS CENTER

# 480 Jefferson Boulevard | Warwick