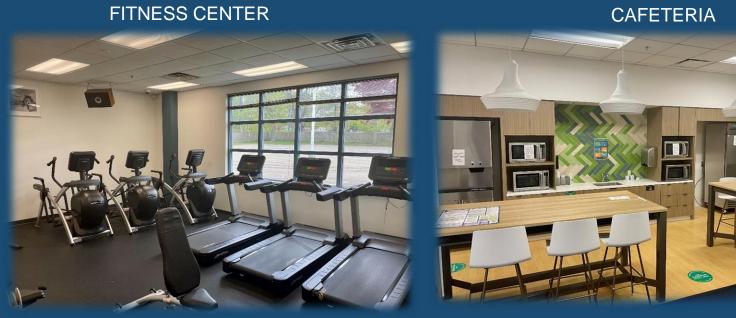

Warwick, RI 02886



# FOR LEASE OR SALE

±70,000 SF / ±5.5 Acres

## CORPORATE OPERATIONS CENTER

#### **FEATURES**

- CEILING HEIGHT ±14 FEET
- ±350 PARKING SPACES
- ZONE GI (GENERAL INDUSTRIAL)
- FULLY FURNISHED, PLUG-N-PLAY CALL CENTER
- MIX OF OPEN OFFICE, CONFERENCE SPACE,
  PRIVATE OFFICE, FITNESS CENTER

#### POTENTIAL USES

- R & D
- DISTRIBUTION
- WAREHOUSE
- Manufacturing
- HEALTHCARE
- SELF-STORAGE
- OFFICE



# 480 Jefferson Boulevard | Warwick

#### **BUILDING SPECS**



**HVAC** 

1200-ton cooling capacity (2005)

Gas Heating System (2009)



**ELECTRIC** 

2000 Amp capacity



**GENERATOR** 

Cummins 800 kw diesel (1998)



FIRE/LIFE SAFETY Fully sprinklered with addressable fire system



#### FLOOR PLAN



### AMENITIES



## 480 Jefferson Boulevard

CUSHMAN & WAKEFIELD

### HAYES&SHERRY

Warwick, RI 02886



| DEMOGRAPHICS  | 1.0 mi   | 5.0 mi.  | 10.0 mi. |
|---------------|----------|----------|----------|
| Population    | 2,220    | 222,319  | 645,525  |
| Average HH \$ | \$90,940 | \$86,837 | \$89,712 |
| Employees     | 10,884   | 105,390  | 326,209  |
| Businesses    | 693      | 10,434   | 30,894   |

| DRIVE TIMES   |             |
|---------------|-------------|
| Providence    | 16 minutes  |
| Boston, MA    | 60 minutes  |
| New York City | 180 minutes |

For more information, contact:

Matt Fair Partner 401.273.2053 mfair@hayessherry.com

146 Westminster Street, 2<sup>nd</sup> floor Providence, RI 02903 phone: 401.273.1980 hayessherry.com