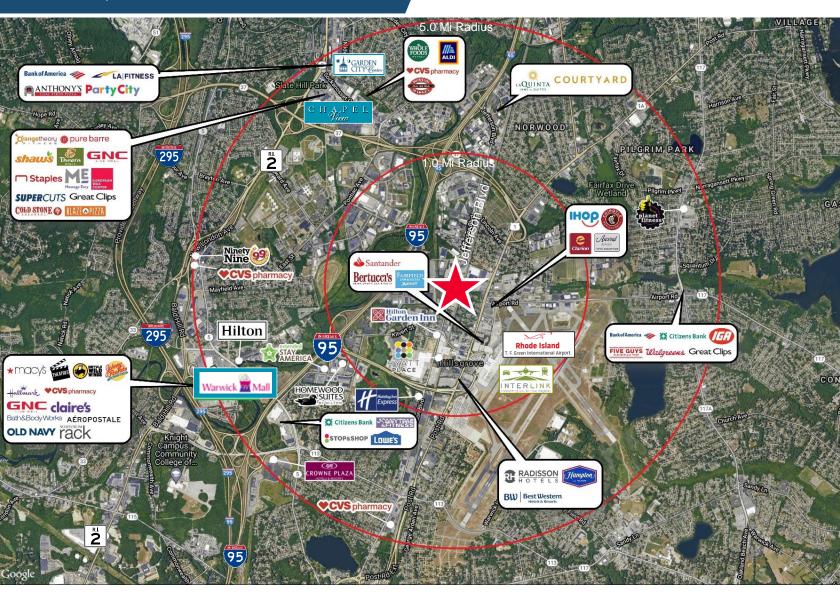

### AMENITIES

### HAYES&SHERRY

Warwick, RI 02886

| DEMOGRAPHICS  | 1.0 mi   | 5.0 mi.  | 10.0 mi. |
|---------------|----------|----------|----------|
| Population    | 2,220    | 222,319  | 645,525  |
| Average HH \$ | \$90,940 | \$86,837 | \$89,712 |
| Employees     | 10,884   | 105,390  | 326,209  |
| Businesses    | 693      | 10,434   | 30,894   |