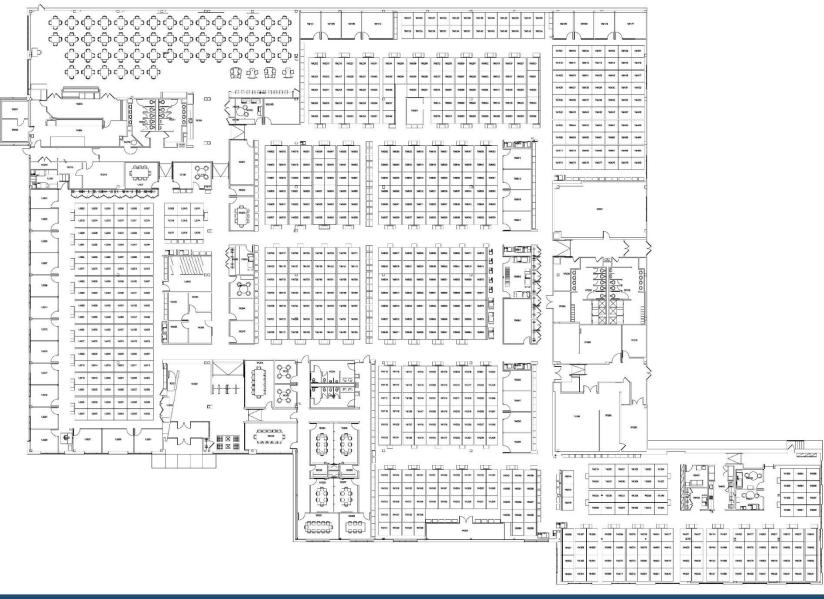

Warwick, RI 02886



# FOR LEASE OR SALE

±70,000 SF / ±5.5 Acres

## CORPORATE OPERATIONS CENTER

#### **FEATURES**

- CEILING HEIGHT ±14 FEET
- ±350 PARKING SPACES
- ZONE GI (GENERAL INDUSTRIAL)
- FULLY FURNISHED, PLUG-N-PLAY CALL CENTER
- MIX OF OPEN OFFICE, CONFERENCE SPACE,
  PRIVATE OFFICE, FITNESS CENTER

#### POTENTIAL USES

- R & D
- DISTRIBUTION
- WAREHOUSE
- Manufacturing
- HEALTHCARE
- SELF-STORAGE
- OFFICE



# 480 Jefferson Boulevard | Warwick

#### **BUILDING SPECS**



**HVAC** 

1200-ton cooling capacity (2005)

Gas Heating System (2009)



**ELECTRIC** 

2000 Amp capacity



**GENERATOR** 

Cummins 800 kw diesel (1998)



FIRE/LIFE SAFETY Fully sprinklered with addressable fire system



#### FLOOR PLAN



### AMENITIES



## 480 Jefferson Boulevard

CUSHMAN & WAKEFIELD

### HAYES&SHERRY

Warwick, RI 02886



| DEMOGRAPHICS  | 1.0 mi   | 5.0 mi.  | 10.0 mi. |
|---------------|----------|----------|----------|
| Population    | 2,220    | 222,319  | 645,525  |
| Average HH \$ | \$90,940 | \$86,837 | \$89,712 |
| Employees     | 10,884   | 105,390  | 326,209  |
| Businesses    | 693      | 10,434   | 30,894   |

| DRIVE TIMES   |             |
|---------------|-------------|
| Providence    | 16 minutes  |
| Boston, MA    | 60 minutes  |
| New York City | 180 minutes |

For more information, contact:

Matt Fair Partner 401.273.2053 mfair@hayessherry.com

146 Westminster Street, 2<sup>nd</sup> floor Providence, RI 02903 phone: 401.273.1980 hayessherry.com