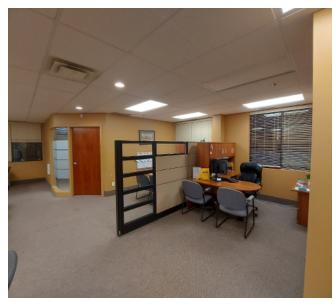

- » Large reception / waiting area
- » Seven offices all with windows
- » Large boardroom
- » Kitchen / staff lunchroom
- » Back entrance with staff lockers
- » Additional space for more desks
- » Copy area / filing station

### **MAIN FLOOR**

- 7 Offices with windows
- Reception and waiting area
- Kitchen / lunch room
- Large boardroom
- 2x washrooms
- Copy / filing area
- Additional space for desks

# MAIN FLOOR PHOTOS

**LOCATION / MAP** 2A Red Deer Subject Ross St Property