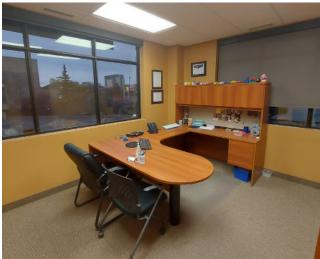

- » Large reception / waiting area
- » Seven offices all with windows
- » Large boardroom
- » Kitchen / staff lunchroom
- » Back entrance with staff lockers
- » Additional space for more desks
- » Copy area / filing station

# MAIN FLOOR PHOTOS

**LOCATION / MAP** 2A Red Deer Subject Ross St Property