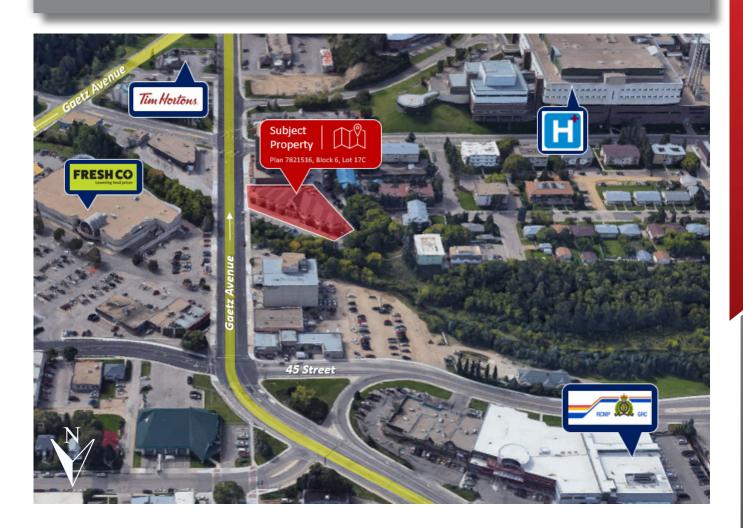

- » Two in unit washrooms
- » Built in vacumm system
- » Ample paved parking for staff & clients
- » Close to Red Deer Regional Hospital, Tim Horton's and <u>Freshco</u>
- » Zoning = C1 Commercial City Centre

# MAIN FLOOR PHOTOS

**LOCATION / MAP** 2A Red Deer Subject Ross St Property