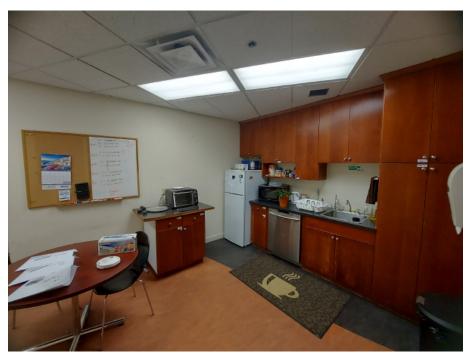

- » Large reception / waiting area
- » Seven offices all with windows
- » Large boardroom
- » Kitchen / staff lunchroom
- » Back entrance with staff lockers
- » Additional space for more desks
- » Copy area / filing station

### **MAIN FLOOR**

- 7 Offices with windows
- Reception and waiting area
- Kitchen / lunch room
- Large boardroom
- 2x washrooms
- Copy / filing area
- Additional space for desks

# MAIN FLOOR PHOTOS

**LOCATION / MAP** 2A Red Deer Subject Ross St Property