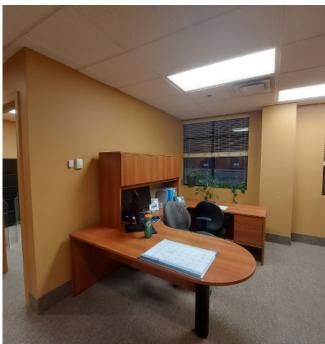

- » Large reception / waiting area
- » Seven offices all with windows
- » Large boardroom
- » Kitchen / staff lunchroom
- » Back entrance with staff lockers
- » Additional space for more desks
- » Copy area / filing station

### **MAIN FLOOR**

- 7 Offices with windows
- Reception and waiting area
- Kitchen / lunch room
- Large boardroom
- 2x washrooms
- Copy / filing area
- Additional space for desks

# MAIN FLOOR PHOTOS

**LOCATION / MAP** 2A Red Deer Subject Ross St Property