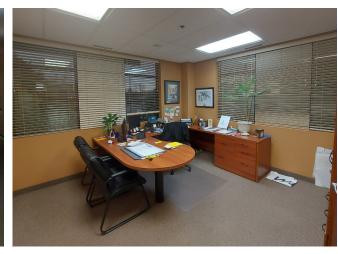

- » Large reception / waiting area
- » Seven offices all with windows
- » Large boardroom
- » Kitchen / staff lunchroom
- » Back entrance with staff lockers
- » Additional space for more desks
- » Copy area / filing station

### **MAIN FLOOR**

- 7 Offices with windows
- Reception and waiting area
- Kitchen / lunch room
- Large boardroom
- 2x washrooms
- Copy / filing area
- Additional space for desks

# MAIN FLOOR PHOTOS

**LOCATION / MAP** 2A Red Deer Subject Ross St Property