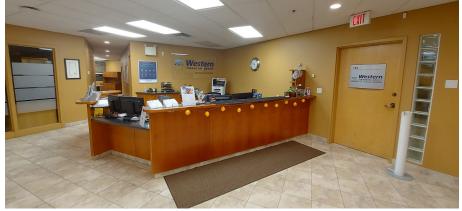

- » Large reception / waiting area
- » Seven offices all with windows
- » Large boardroom
- » Kitchen / staff lunchroom
- » Back entrance with staff lockers
- » Additional space for more desks
- » Copy area / filing station

# MAIN FLOOR PHOTOS

**LOCATION / MAP** 2A Red Deer Subject Ross St Property