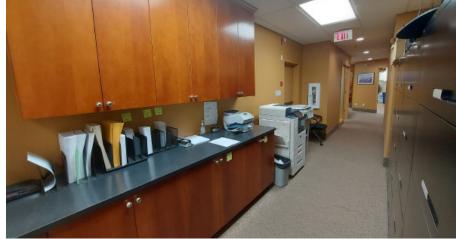

- » Large reception / waiting area
- » Seven offices all with windows
- » Large boardroom
- » Kitchen / staff lunchroom
- » Back entrance with staff lockers
- » Additional space for more desks
- » Copy area / filing station

### **MAIN FLOOR**

- 7 Offices with windows
- Reception and waiting area
- Kitchen / lunch room
- Large boardroom
- 2x washrooms
- Copy / filing area
- Additional space for desks

# MAIN FLOOR PHOTOS

**LOCATION / MAP** 2A Red Deer Subject Ross St Property