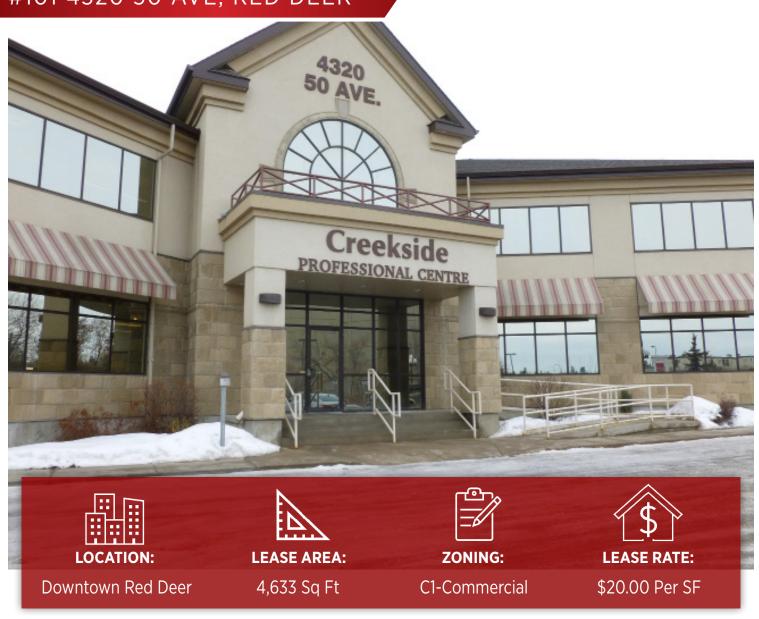

PROFESSIONAL OFFICE SPACE

# FOR LEASE

#101 4320 50 AVE, RED DEER

## THE PROPERTY

4320 50 AVENUE, #101

#### PROFESSIONAL OFFICE SPACE AVAILABLE

**FOR LEASE** - Unit 101 is 4,633 Rentable SF (3,893 usable SF) and is located in the well maintained Creekside professional Centre. Prime location along Gaetz Avenue. This space includes:

## PROPERTY DETAILS

| MUNICIPAL:              | 4320 50 Ave Red Deer, AB                                                                   |
|-------------------------|--------------------------------------------------------------------------------------------|
| LEGAL LAND DESCRIPTION: | Plan 7821516, Block 6,<br>Lot 17C                                                          |
| SIZE &<br>FLOORS:       | Total size of available unit:<br>Rentable SF = <b>4,633 SF</b><br>Usable = <b>3,893 SF</b> |
| ZONING:                 | C1 - Commercial                                                                            |
| SINAGE:                 | Available on pylon at \$50/Month                                                           |
| PARKING:                | Additional charge for designated stalls                                                    |

#### **FOR LEASE**

| LEASE PRICE: | <b>\$20.00</b> Per SF / <b>\$7,721.67 Monthly</b> |
|--------------|---------------------------------------------------|
| NNN COST:    | <b>\$13.25</b> Per SF / <b>\$5,115.60 Monthly</b> |
| TOTAL:       | = \$12,837.27 Monthly                             |