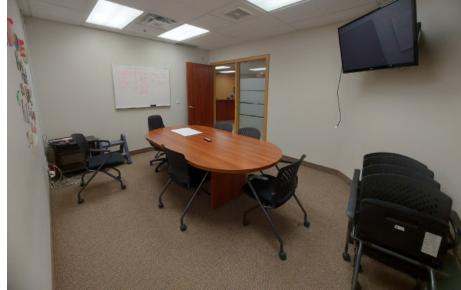

- » Large reception / waiting area
- » Seven offices all with windows
- » Large boardroom
- » Kitchen / staff lunchroom
- » Back entrance with staff lockers
- » Additional space for more desks
- » Copy area / filing station

### **MAIN FLOOR**

- 7 Offices with windows
- Reception and waiting area
- Kitchen / lunch room
- Large boardroom
- 2x washrooms
- Copy / filing area
- Additional space for desks

# MAIN FLOOR PHOTOS

**LOCATION / MAP** 2A Red Deer Subject Ross St Property