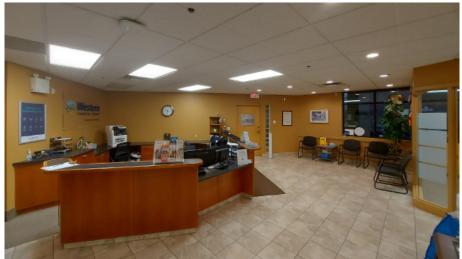

- » Large reception / waiting area
- » Seven offices all with windows
- » Large boardroom
- » Kitchen / staff lunchroom
- » Back entrance with staff lockers
- » Additional space for more desks
- » Copy area / filing station

# MAIN FLOOR PHOTOS

**LOCATION / MAP** 2A Red Deer Subject Ross St Property