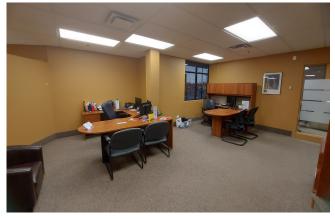

- » Large reception / waiting area
- » Seven offices all with windows
- » Large boardroom
- » Kitchen / staff lunchroom
- » Back entrance with staff lockers
- » Additional space for more desks
- » Copy area / filing station

# MAIN FLOOR PHOTOS

**LOCATION / MAP** 2A Red Deer Subject Ross St Property