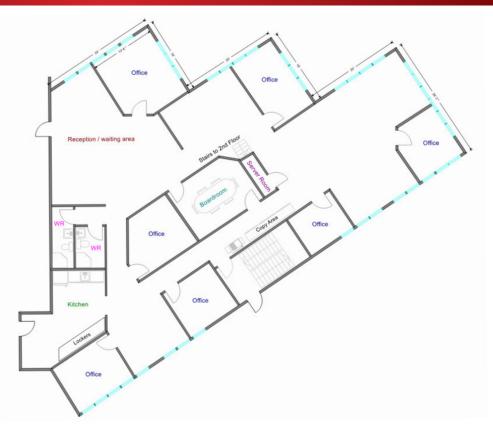

## PROPERTY FLOOR PLANS

### **MAIN FLOOR**

- 7 Offices with windows
- Reception and waiting area
- Kitchen / lunch room
- Large boardroom
- 2x washrooms
- Copy / filing area
- Additional space for desks