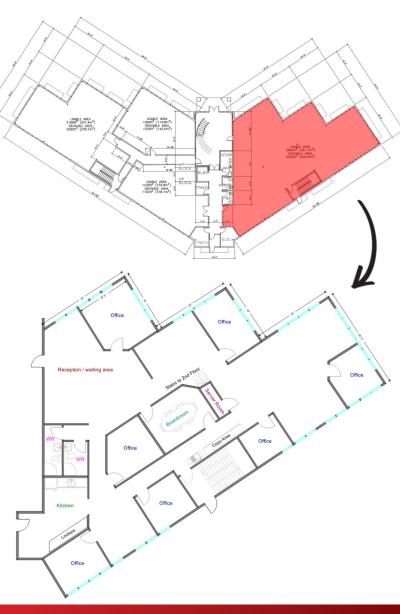

- » Large reception / waiting area
- » Seven offices all with windows
- » Large boardroom
- » Kitchen / staff lunchroom
- » Back entrance with staff lockers
- » Additional space for more desks
- » Copy area / filing station

- » Two in unit washrooms
- » Built in vacumm system
- » Ample paved parking for staff & clients
- » Close to Red Deer Regional Hospital, Tim Horton's and <u>Freshco</u>
- » Zoning = C1 Commercial City Centre

### **MAIN FLOOR**

- 7 Offices with windows
- Reception and waiting area
- Kitchen / lunch room
- Large boardroom
- 2x washrooms
- Copy / filing area
- Additional space for desks