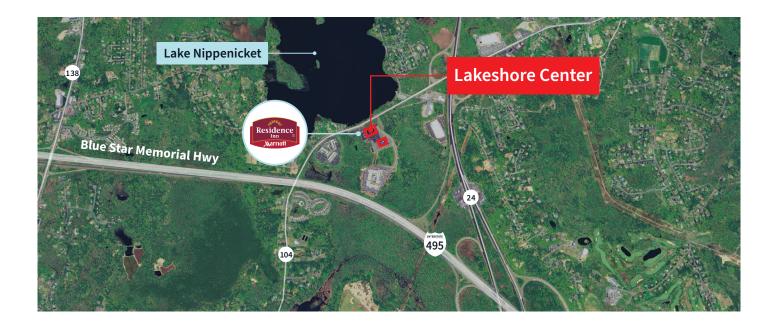

#### JLL is pleased to bring to market 1 & 2 Lakeshore Center in Bridgewater, MA.

Ideally located on the interchange of Routes 24 and 495, this corporate center offers easy access to Boston, Cape Cod, and Providence along with many local amenities, including restaurants, daycare centers, hotels, and retail, all set on the shores of Lake Nippenicket.

# Location highlights

- Immediate access to Routes 24 and 495
- Convenient proximity to restaurants and retail amenities

**Tom Kent** +1 617 531 4224 tom.kent@jll.com Sean Lynch +1 617 316 6488 sean.lynch@jll.com