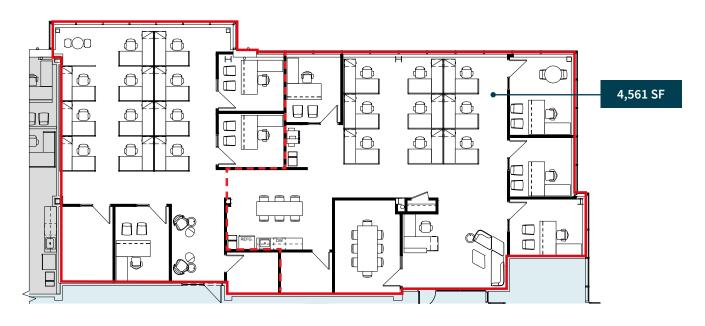

ng specifications

|               | 1 Lakeshore Center                      | 2 Lakeshore Center |
|---------------|-----------------------------------------|--------------------|
| Building size | 77,000 SF                               | 61,702 SF          |
| Year built    | 2001                                    | 2019               |
| Floors        | 3                                       | 4                  |
| Parking       | 5.0/1,000 SF                            |                    |
| Telcom        | Comcast (fiber is available)            |                    |
| Amenities     | Fitness center with lockers and showers |                    |





# Space availability

## 1 Lakeshore

### 2nd Floor | 1,876 SF - 9,652 SF



## 2 Lakeshore

#### 1st Floor | 1,892 - 4,543 SF





# Location highlights

- Immediate access to Routes 24 and 495
- Convenient proximity to restaurants and retail amenities

















**Tom Kent** +1 617 531 4224 tom.kent@jll.com Sean Lynch +1 617 316 6488 sean.lynch@jll.com

Nat Kessler +1 617 686 8381 nat.kessler@jll.com Mike Keenan +1 617 316 6424 michael.keenan@jll.com