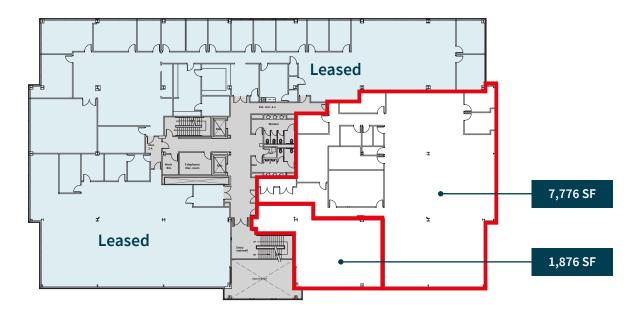

gement, and a fitness center with showers.

## Building specifications

|               | 1 Lakeshore Center                      | 2 Lakeshore Center |
|---------------|-----------------------------------------|--------------------|
| Building size | 77,000 SF                               | 61,702 SF          |
| Year built    | 2001                                    | 2019               |
| Floors        | 3                                       | 4                  |
| Parking       | 5.0/1,000 SF                            |                    |
| Telcom        | Comcast (fiber is available)            |                    |
| Amenities     | Fitness center with lockers and showers |                    |





# Space availability

## 1 Lakeshore

### 2nd Floor | 1,876 SF - 9,652 SF



## 2 Lakeshore

#### 1st Floor | 1,892 - 4,543 SF





# Location highlights

- Immediate access to Routes 24 and 495
- Convenient proximity to restaurants and retail amenities

















**Tom Kent** +1 617 531 4224 tom.kent@jll.com Sean Lynch +1 617 316 6488 sean.lynch@jll.com

Nat Kessler +1 617 686 8381 nat.kessler@jll.com Mike Keenan +1 617 316 6424 michael.keenan@jll.com