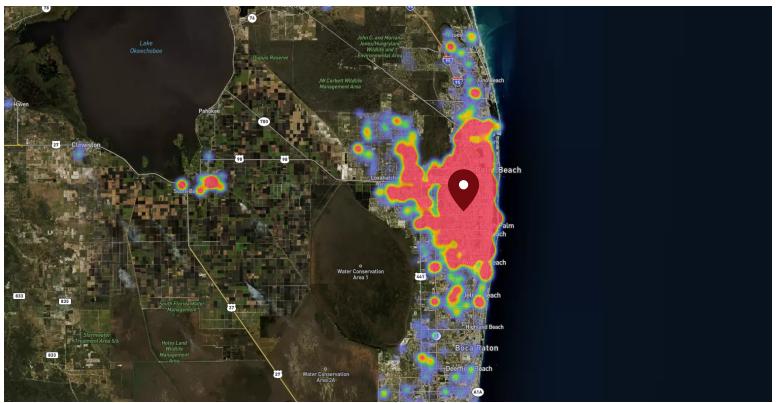

### SITE VISIT DENSITY

Red, orange, and yellow colors represent the location of 60% of site visitors

Kim Fitzgerald 561.447.8883 | kfitzgerald@crossmanco.com John Fitzgerald 561.447.8948 | jfitzgerald@crossmanco.com 980 North Federal Highway, Suite 434, Boca Raton, FL

Licensed Real Estate Broker. No warranty expressed or implied has been made to the accuracy of the information provided herein, no liability assumed for error or omission.

Data provided by Placer Labs Inc. (www.placer.ai)