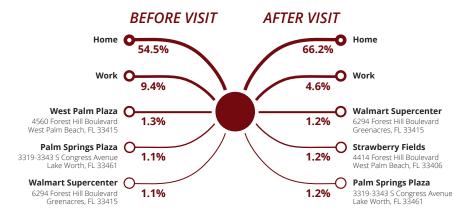

,206

AVG. VISITS / CUSTOMER





**# OF VISITS** 126,845 126,193 125,048

Data provided by Placer Labs Inc. (www.placer.ai) Sept 1, 2019 - Aug 31, 2020

### SITE VISIT DENSITY



Red, orange, and yellow colors represent the location of 60% of site visitors

Kim Fitzgerald 561.447.8883 | kfitzgerald@crossmanco.com John Fitzgerald 561.447.8948 | jfitzgerald@crossmanco.com 980 North Federal Highway, Suite 434, Boca Raton, FL

Licensed Real Estate Broker. No warranty expressed or implied has been made to the accuracy of the information provided herein, no liability assumed for error or omission.



Data provided by Placer Labs Inc. (www.placer.ai)

**Shoppes at Cresthaven** 2601 South Military Trail West Palm Beach, FL 33415

Lat 26.639, Long -80.113

### **CUSTOMER JOURNEY - TOP 5 PLACES**



### **CUSTOMER LOYALTY**



Data provided by Placer Labs Inc. (www.placer.ai)

### **CUSTOMER JOURNEY**



Data provided by Placer Labs Inc. (www.placer.ai)

Kim Fitzgerald561.447.8883 | kfitzgerald@crossmanco.comJohn Fitzgerald561.447.8948 | jfitzgerald@crossmanco.com980 North Federal Highway, Suite 434, Boca Raton, FL

Licensed Real Estate Broker. No warranty expressed or implied has been made to the accuracy of the information provided herein, no liability assumed for error or omission.