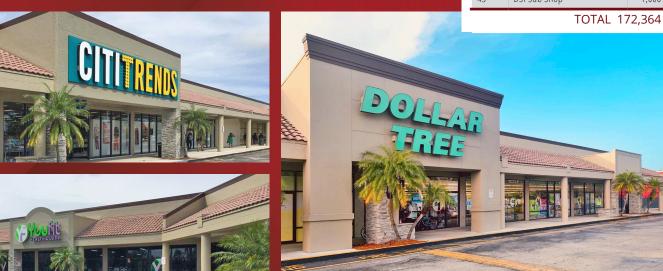

### PROPERTY HIGHLIGHTS

- Anchored by a 66,475 SF Presidente Supermarket
- Busy West Palm Beach Shopping Center Located on Military Trail and Cresthaven Boulevard
- Build Out Medical Office Space for Lease
- Co-Tenants Include Burnett International College, CitiTrends, Dollar Tree, Just for Sports, Wellmax, Youfit and More
- Total GLA of 172,364 SF
- Traffic Count: 45,305 VPD

| SHEPLAN |                               |        |  |  |
|---------|-------------------------------|--------|--|--|
| Suite   | Tenant                        | Size   |  |  |
| 2675A   | Liquor Land                   | 2,875  |  |  |
| 2675B   | Presidente Supermarket        | 66,475 |  |  |
| 1       | Wellmax                       | 13,540 |  |  |
| 1A      | AVAILABLE                     | 3,883  |  |  |
| 1B      | Burnett International College | 14,648 |  |  |
| 18      | AVAILABLE                     | 4,200  |  |  |
| 15      | You Fit                       | 14,962 |  |  |
| 21      | AVAILABLE                     | 1,600  |  |  |
| 23      | Dr. Bryan Aling Eyecare       | 1,600  |  |  |
| 24      | All Star Tax Services         | 1,600  |  |  |
| 25      | Pharmacy                      | 1,600  |  |  |
| 26      | Coin Laundry                  | 3,200  |  |  |
| 28      | AVAILABLE                     | 1,600  |  |  |
| 29      | AVAILABLE                     | 1,600  |  |  |
| 30      | AVAILABLE                     | 1,600  |  |  |
| 31-31A  | CitiTrends                    | 13,040 |  |  |
| 34      | Fusion Chiropractic           | 1,400  |  |  |
| 35      | Nail Experts                  | 1,400  |  |  |
| 36      | Dollar Tree                   | 11,104 |  |  |
| 40      | Just For Sports               | 4,000  |  |  |
| 42      | Elegant Beauty Supply         | 5,782  |  |  |
| 43      | DSI Sub Shop                  | 1,000  |  |  |
|         | TOTAL 4                       |        |  |  |