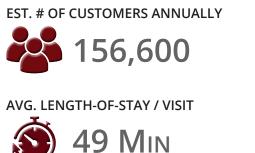

### FOOT TRAFFIC OVERVIEW

EST. # OF VISITS ANNUALLY

**TOP 3 DAYS** Saturday Sunday Friday

**# OF VISITS** 143,450 115,689 115,206

AVG. VISITS / CUSTOMER

**# OF VISITS** 126,845 126,193 125,048

Data provided by Placer Labs Inc. (www.placer.ai) Sept 1, 2019 - Aug 31, 2020