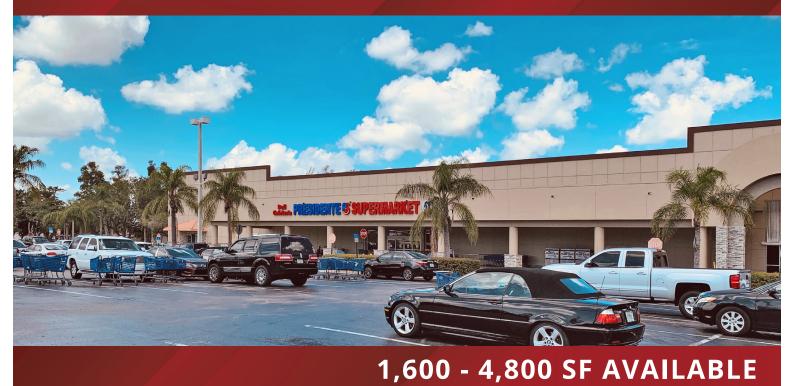

# **Shoppes at Cresthaven**

2601 South Military Trail West Palm Beach, FL 33415 Lat 26.639, Long -80.113

## FOR LEASE

### PROPERTY HIGHLIGHTS

- Anchored by a 66,475 SF Presidente Supermarket
- Busy West Palm Beach Shopping Center Located on Military Trail and Cresthaven Boulevard
- Build Out Medical Office Space for Lease
- Co-Tenants Include Burnett International College, CitiTrends, Dollar Tree, Just for Sports, Wellmax, Youfit and More
- Total GLA of 172,364 SF
- Traffic Count: 45,305 VPD