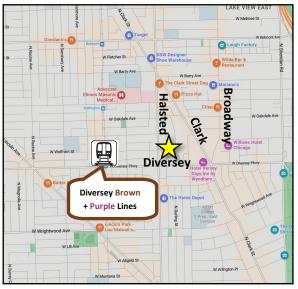

This flyer was produced using data from private and government sources deemed reliable. The information herein is provided without representation.

| Sale Price:     | \$349,000                                                                                                                                                                                                                                                           |  |  |  |
|-----------------|---------------------------------------------------------------------------------------------------------------------------------------------------------------------------------------------------------------------------------------------------------------------|--|--|--|
| Size:           | 1,200 SF                                                                                                                                                                                                                                                            |  |  |  |
| Year Built:     | 2018                                                                                                                                                                                                                                                                |  |  |  |
| Taxes & PIN#:   | \$10,046   PIN: 14-28-114-099-0000                                                                                                                                                                                                                                  |  |  |  |
| Zoning:         | B3-2                                                                                                                                                                                                                                                                |  |  |  |
| Parking Spaces: | 1 car garage parking included                                                                                                                                                                                                                                       |  |  |  |
| HOA:            | \$296.66 Monthly                                                                                                                                                                                                                                                    |  |  |  |
| Location:       | <ul> <li>6 minute walk to Diversey Brown/Purple Line</li> <li>Close proximity to Broadway/Clark/Diversey 5-way intersection</li> <li>Less than a mile to Lake Shore Drive</li> <li>DePaul University is 1 mile away</li> <li>Wrigleyville is 1 mile away</li> </ul> |  |  |  |