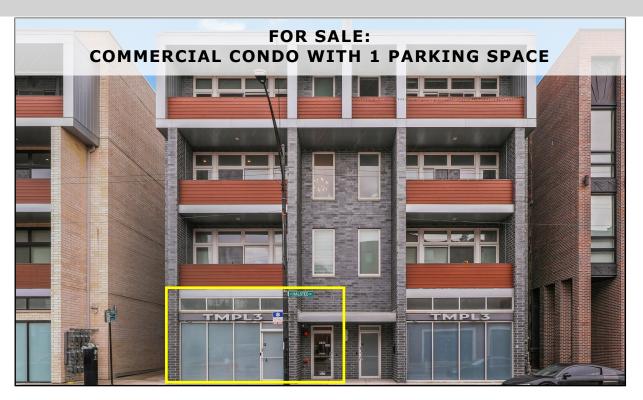

Ground floor commercial condo for sale in prime Lakeview location. Great street exposure on Halsted. Indoor designated parking space included. Ideal for retail, office, fitness use. The layout consists of a front reception with an open area and an enclosed room. There is a single bathroom and utility closet in the rear. Convenient location close to public transportation, Walgreens and Fedex. Immediate area is affluent and has great pedestrian traffic. Nearby retailers include Dom's Kitchen & Market (1 block away), Trader Joe's, Home Depot, TJ Maxx and Target.