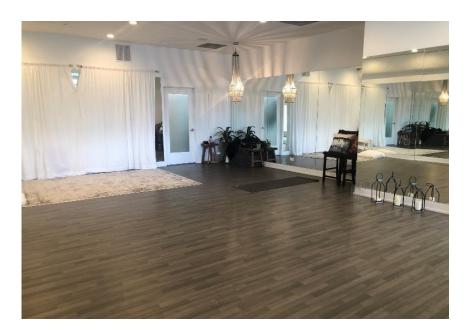

Ground floor commercial condo for sale in prime Lakeview location. Great street exposure on Halsted. Indoor designated parking space included. Ideal for retail, office, fitness use. The layout consists of a front reception with an open area and an enclosed room. There is a single bathroom and utility closet in the rear. Convenient location close to public transportation, Walgreens and Fedex. Immediate area is affluent and has great pedestrian traffic. Nearby retailers include Dom's Kitchen & Market (1 block away), Trader Joe's, Home Depot, TJ Maxx and Target.

## **INTERIOR**