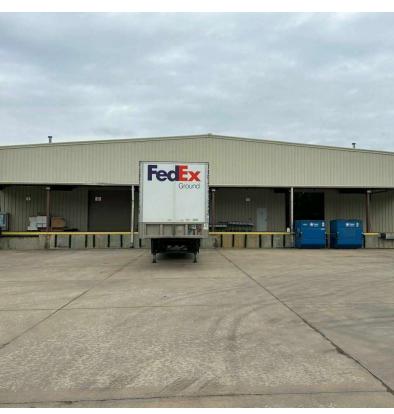

## PROPERTY FEATURES

- +/- 42,000 SF office/warehouse space for lease: +/- 6,000 SF newly renovated, Class A office space; +/- 36,000 SF warehouse space
- 120' covered loading platform at rear of building capable of supporting 6+ tractor trailers
- Three oversized roll-up doors: Two on loading platform, One on the west side of building
- · LED lighting in warehouse
- · Warehouse fully sprinkled
- Clear Height 26
- Heavy power
- 3 oversized roll-up doors
- 180' truck court
- · Has both a break room and a training room
- Ideal for both manufacturing and distribution users
- Incredible location minutes from downtown Decatur within a few miles of two separate I-65 exits