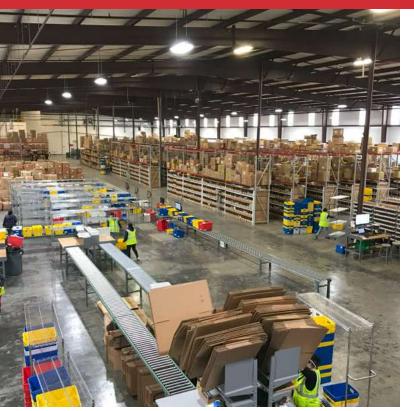

## PROPERTY FEATURES

- +/- 42,000 SF office/warehouse space for lease: +/- 6,000 SF newly renovated, Class A office space; +/- 36,000 SF warehouse space
- 120' covered loading platform at rear of building capable of supporting 6+ tractor trailers
- Three oversized roll-up doors: Two on loading platform, One on the west side of building
- · LED lighting in warehouse
- · Warehouse fully sprinkled
- Clear Height 26
- Heavy power
- 3 oversized roll-up doors
- 180' truck court
- · Has both a break room and a training room
- Ideal for both manufacturing and distribution users
- Incredible location minutes from downtown Decatur within a few miles of two separate I-65 exits