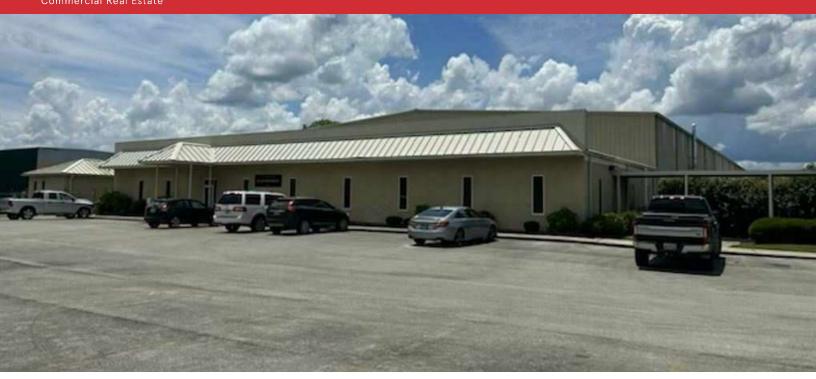

## FOR LEASE: 42,000 SF OFFICE WAREHOUSE IN DECATUR, AL

## 715 SUMMIT DRIVE SE

DECATUR, AL 35601

## PROPERTY FEATURES

- +/- 42,000 SF office/warehouse space for lease: +/- 6,000 SF newly renovated, Class A office space; +/- 36,000 SF warehouse space
- 120' covered loading platform at rear of building capable of supporting 6+ tractor trailers
- Three oversized roll-up doors: Two on loading platform, One on the west side of building
- · LED lighting in warehouse
- · Warehouse fully sprinkled
- Clear Height 26
- Heavy power
- 3 oversized roll-up doors
- 180' truck court
- · Has both a break room and a training room
- Ideal for both manufacturing and distribution users
- Incredible location minutes from downtown Decatur within a few miles of two separate I-65 exits