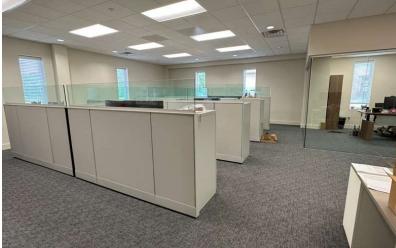

## PROPERTY FEATURES

- +/- 42,000 SF office/warehouse space for lease: +/- 6,000 SF newly renovated, Class A office space; +/- 36,000 SF warehouse space
- 120' covered loading platform at rear of building capable of supporting 6+ tractor trailers
- Three oversized roll-up doors: Two on loading platform, One on the west side of building
- · LED lighting in warehouse
- · Warehouse fully sprinkled
- Clear Height 26
- Heavy power
- 3 oversized roll-up doors
- 180' truck court
- · Has both a break room and a training room
- Ideal for both manufacturing and distribution users
- Incredible location minutes from downtown Decatur within a few miles of two separate I-65 exits