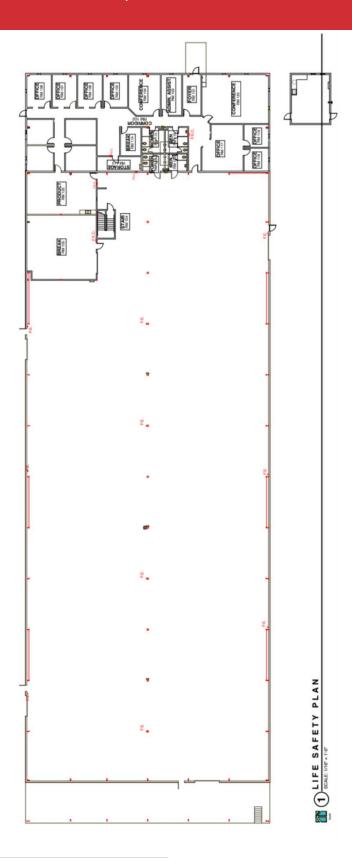

## PROPERTY FEATURES

- +/- 42,000 SF office/warehouse space for lease: +/- 6,000 SF newly renovated, Class A office space; +/- 36,000 SF warehouse space
- 120' covered loading platform at rear of building capable of supporting 6+ tractor trailers
- Three oversized roll-up doors: Two on loading platform, One on the west side of building
- · LED lighting in warehouse
- · Warehouse fully sprinkled
- Clear Height 26
- Heavy power
- 3 oversized roll-up doors
- 180' truck court
- · Has both a break room and a training room
- Ideal for both manufacturing and distribution users
- Incredible location minutes from downtown Decatur within a few miles of two separate I-65 exits