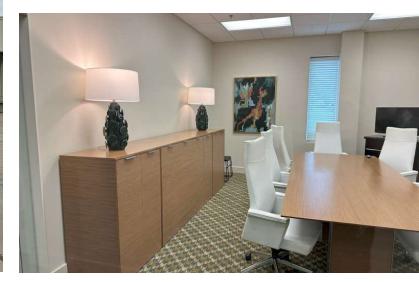

## PROPERTY FEATURES

- +/- 42,000 SF office/warehouse space for lease: +/- 6,000 SF newly renovated, Class A office space; +/- 36,000 SF warehouse space
- 120' covered loading platform at rear of building capable of supporting 6+ tractor trailers
- Three oversized roll-up doors: Two on loading platform, One on the west side of building
- · LED lighting in warehouse
- · Warehouse fully sprinkled
- Clear Height 26
- Heavy power
- 3 oversized roll-up doors
- 180' truck court
- · Has both a break room and a training room
- Ideal for both manufacturing and distribution users
- Incredible location minutes from downtown Decatur within a few miles of two separate I-65 exits