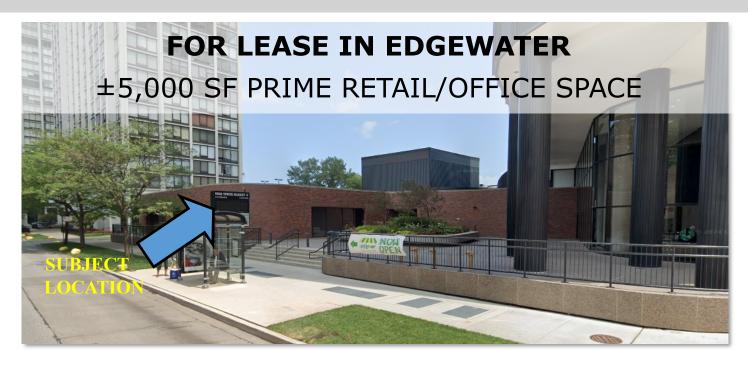

Exceptional retail/office space available for lease in Edgewater. Perfectly positioned in a prominent single-story mini-mall adjacent to the Park Tower high-rise building (one of Chicago's premier condo residences boasting 744 units, 24-hour security and robust amenities). This high visibility location, anchored by *Lettuce Entertain You*, is ideal for a professional office, law office, accounting firm, medical office, insurance agency, showroom or storage solutions.

**SPACE SIZE:**  $\pm 5,000 \text{ SF}$ 

**LEASE PRICE:** \$16 PSF

**LEASE TYPE:** Modified Gross