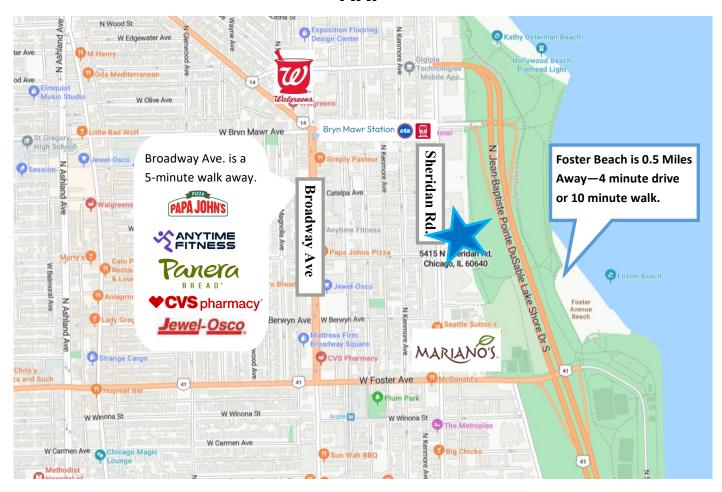

## **Location Highlights:**

- Express Bus at your door and the Berywn Ave. Red Line L-Stop just steps away (7-minute walk)
- · Garage parking available for a fee
- Direct access to Lake Shore Drive, beaches, and the 18 mile Lakefront Trail
- Steps to shopping and dining at Edgewater, Bryn Mawr, and Andersonville
- Mariano's on Foster is just a short walk away

## **MAP**