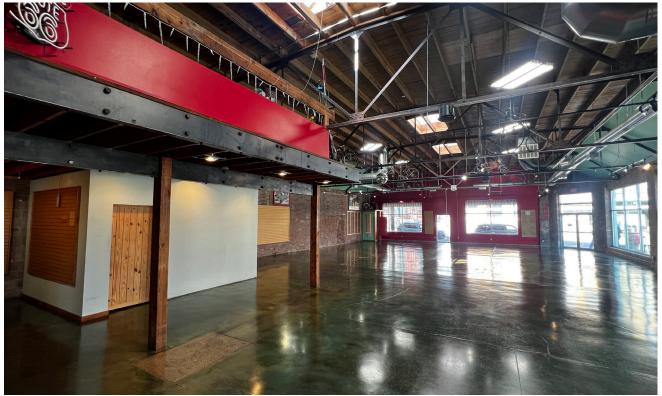

## PROPERTY OVERVIEW

Renovated historic Blue Dome District storefront. End Cap available space; Co-tenancy with Fleet Feet, Kilwin's, and Jinya Ramen Bar. Tall, exposed ceilings, modern amenities (Updated bathrooms, electrical, storefronts, lighting and polished concrete flooring). Amazing frontage on 2nd Street in the booming Blue Dome District. Across the street from Santa Fe Square Mixed Use development.

\$20.00/SF + NNN
High ceilings
Exposed brick walls
Large windows
10x12 overhead door