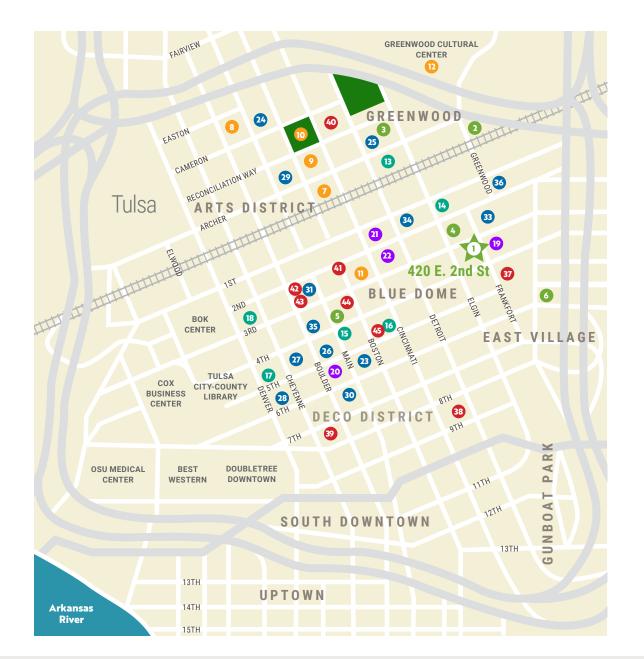

#### **AREA MAP**

#### **Mixed Use**

- 11 420 E. 2nd St
- 22 21 N. Greenwood
- 3 The VAST Building
- 4 Santa Fe Square
- 5 Reunion Building
- 6 East Village Project

#### **Entertainment/Culture**

- Bob Dylan Archives
- 8 OKPOP Museum
- Woody Guthrie Museum
- 10 Guthrie Green
- Performing Arts Center
- USA BMX

#### Hotel

- 13 Holiday Inn Express
- 14 Hotel Indigo
- 15 Hyatt Place
- 16 Tulsa Club Hotel
- 17 Residence Inn
- 18 Hampton Inn

#### Retail

- 19 The Boxyard
- 20 Main Park Plaza
- 21 OTASCO Building
- 22 Hodges Bend

#### Residential

- 23 Vandever
- 24 Davenport Lofts
- 25 Detroit Lofts
- 26 111 Lofts
- 27 Adams Building
- 28 Y Lofts
- 29 Archer Flats
- 30 Transok Building
- 31 The Palace Building
- 32 The Meridia
- 33 The Edge
- 34 Jacobs Lofts
- 35 Beacon Building (future)
- 36 111 Greenwood

#### Office

- 37 The Midland
- 38 Cathedral District Office
- 39 110 W. 7th
- 40 222 N. Detroit
- 41 BOK Tower
- Williams Tower I
- Williams Tower II
- 4 320 S. Boston
- 45 First Place Tower

420 E. 2nd St BLUE DOME DISTRICT