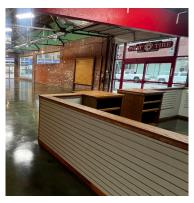

## PROPERTY OVERVIEW

Renovated historic Blue Dome District storefront. End Cap available space; Co-tenancy with Fleet Feet, Kilwin's, and Jinya Ramen Bar. Tall, exposed ceilings, modern amenities (Updated bathrooms, electrical, storefronts, lighting and polished concrete flooring). Amazing frontage on 2nd Street in the booming Blue Dome District. Across the street from Santa Fe Square Mixed Use development.

\$20.00/SF + NNN
High ceilings
Exposed brick walls
Large windows
10x12 overhead door