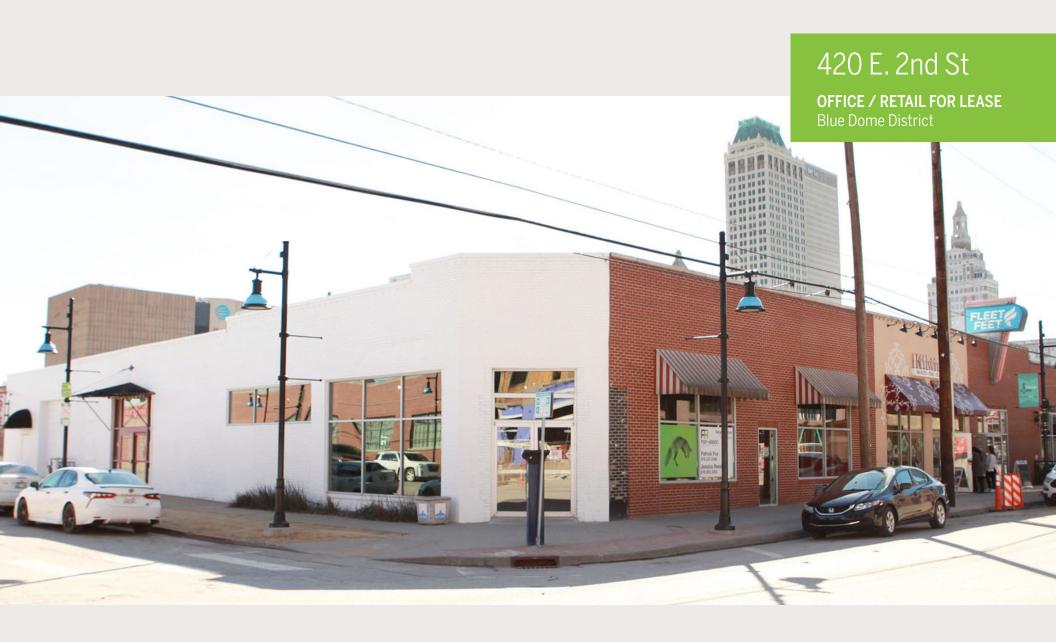

## PROPERTY OVERVIEW

Renovated historic Blue Dome District storefront. End Cap available space; Co-tenancy with Fleet Feet, Kilwin's, and Jinya Ramen Bar. Tall, exposed ceilings, modern amenities (Updated bathrooms, electrical, storefronts, lighting and polished concrete flooring). Amazing frontage on 2nd Street in the booming Blue Dome District. Across the street from Santa Fe Square Mixed Use development.

## 420 E. 2nd St

**OFFICE / RETAIL FOR LEASE**Blue Dome District

## **DETAILS**

5,968 SF available for lease Highly desirable end cap space across from Santa Fe Square.

Santa Fe Square: \$120 million, 12-story mixed-use development and parking garage with approximately 30,000 SF of retail and 150,000 SF of office space; The project also includes 180 residential units.