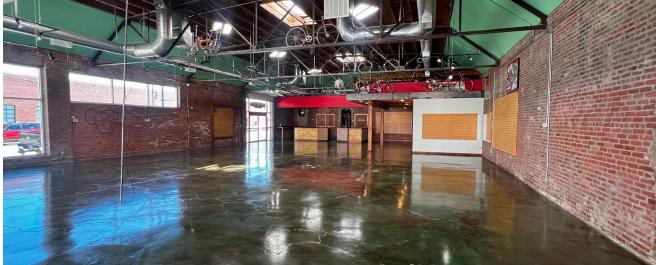

## PROPERTY OVERVIEW

Renovated historic Blue Dome District storefront. End Cap available space; Co-tenancy with Fleet Feet, Kilwin's, and Jinya Ramen Bar. Tall, exposed ceilings, modern amenities (Updated bathrooms, electrical, storefronts, lighting and polished concrete flooring). Amazing frontage on 2nd Street in the booming Blue Dome District. Across the street from Santa Fe Square Mixed Use development.

\$20.00/SF + NNN
High ceilings
Exposed brick walls
Large windows
10x12 overhead door