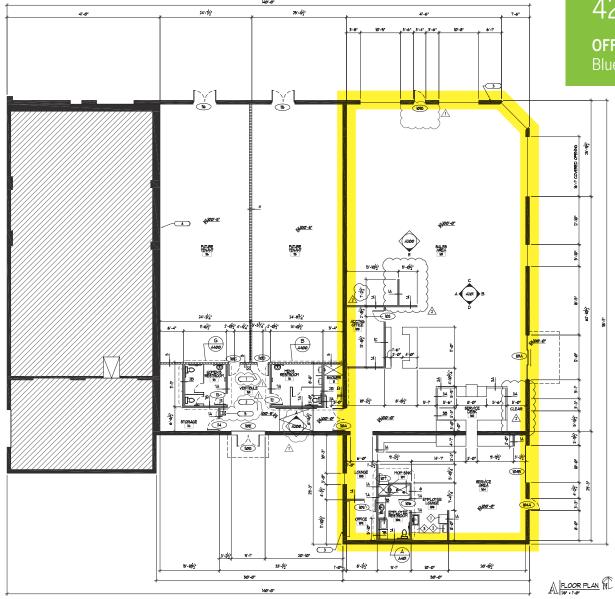

d ceilings, modern amenities (Updated bathrooms, electrical, storefronts, lighting and polished concrete flooring). Amazing frontage on 2nd Street in the booming Blue Dome District. Across the street from Santa Fe Square Mixed Use development.







## 420 E. 2nd St

**OFFICE / RETAIL FOR LEASE**Blue Dome District

## **DETAILS**

5,968 SF available for lease Highly desirable end cap space across from Santa Fe Square.

Santa Fe Square: \$120 million, 12-story mixed-use development and parking garage with approximately 30,000 SF of retail and 150,000 SF of office space; The project also includes 180 residential units.

\$20.00/SF + NNN
High ceilings
Exposed brick walls
Large windows
10x12 overhead door



# 420 E. 2nd St

**OFFICE / RETAIL FOR LEASE**Blue Dome District

## **FLOOR PLAN**







#### **AREA MAP**

#### **Mixed Use**

- 11 420 E. 2nd St
- 22 21 N. Greenwood
- 3 The VAST Building
- 4 Santa Fe Square
- 5 Reunion Building
- 6 East Village Project

#### **Entertainment/Culture**

- Bob Dylan Archives
- 8 OKPOP Museum
- Woody Guthrie Museum
- 10 Guthrie Green
- Performing Arts Center
- USA BMX

#### Hotel

- 13 Holiday Inn Express
- 14 Hotel Indigo
- 15 Hyatt Place
- 16 Tulsa Club Hotel
- 17 Residence Inn
- 18 Hampton Inn

#### Retail

- 19 The Boxyard
- 20 Main Park Plaza
- 21 OTASCO Building
- 22 Hodges Bend

#### Residential

- 23 Vandever
- 24 Davenport Lofts
- 25 Detroit Lofts
- 26 111 Lofts
- 27 Adams Building
- 28 Y Lofts
- 29 Archer Flats
- 30 Transok Building
- 31 The Palace Building
- 32 The Meridia
- 33 The Edge
- 34 Jacobs Lofts
- 35 Beacon Building (f