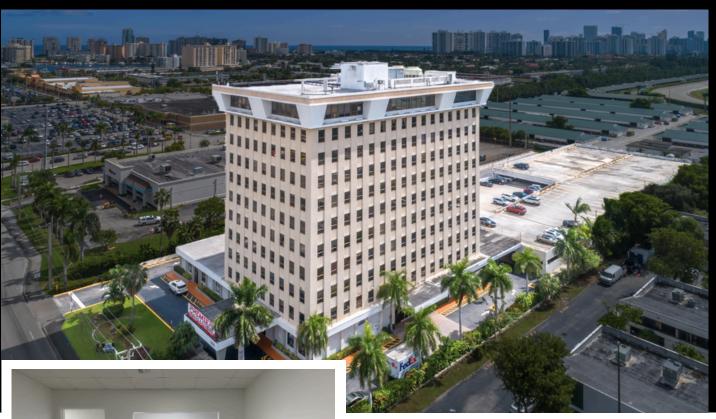

# 

**FROM** 

500-5,000 SF

1250 E Hallandale Beach Blvd Hallandale Beach, FL 33009

#### **ABOUT THE PROPERTY**

12FIFTY is an 11-story commercial office building in Hallandale Beach, Florida, centrally located just 2 miles East of i95. Undergoing significant renovations in 2022 to modernize its facilities and infrastructure, 12FIFTY meets the needs of today's businesses with beautiful finishes and convenient amenities.