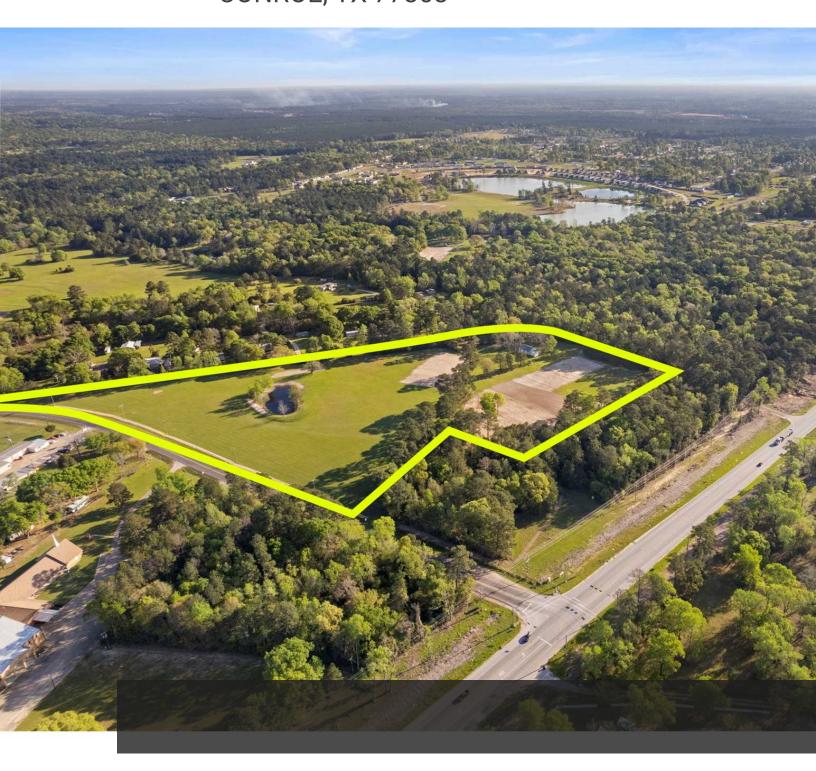

### **AERIAL MAP**

FM 1484 ROAD

#### **PROPERTY OVERVIEW**

Exceptional opportunity for retail, industrial, and self-storage ventures in the dynamic city of Conroe, renowned as one of the fastest-growing locales. This prime location is strategically positioned along Farm to Market Road 1484, currently undergoing expansion to accommodate four lanes and a turning lane, enhancing accessibility and visibility. The property benefits from the availability of essential utilities, including city water, electric, and gas, providing seamless infrastructure for potential development. With the flexibility to subdivide the acreage, the site offers versatility to suit various business needs. Additionally, the land is partially cleared, presenting a canvas for streamlined construction and development. Don't miss out on this unparalleled prospect in the thriving city of Conroe.