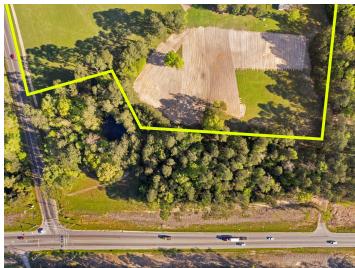

### **AERIAL MAP**

FM 1484 ROAD

#### **PROPERTY OVERVIEW**

Exceptional opportunity for retail, industrial, and self-storage ventures in the dynamic city of Conroe, renowned as one of the fastest-growing locales. This prime location is strategically positioned along Farm to Market Road 1484, currently undergoing expansion to accommodate four lanes and a turning lane, enhancing accessibility and visibility. The property benefits from the availability of essential utilities, including city water, electric, and gas, providing seamless infrastructure for potential development. With the flexibility to subdivide the acreage, the site offers versatility to suit various business needs. Additionally, the land is partially cleared, presenting a canvas for streamlined construction and development. Don't miss out on this unparalleled prospect in the thriving city of Conroe.