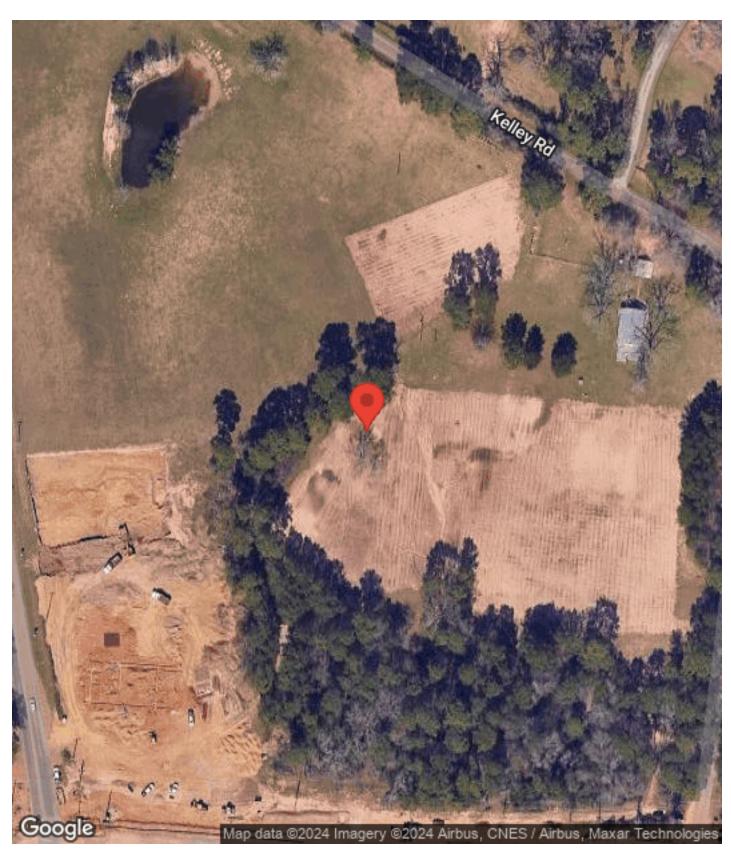

### **AERIAL MAP**

FM 1484 ROAD

#### **PROPERTY OVERVIEW**

Exceptional opportunity for retail, industrial, and self-storage ventures in the dynamic city of Conroe, renowned as one of the fastest-growing locales. This prime location is strategically positioned along Farm to Market Road 1484, currently undergoing expansion to accommodate four lanes and a turning lane, enhancing accessibility and visibility. The property benefits from the availability of essential utilities, including city water, electric, and gas, providing seamless infrastructure for potential development. With the flexibility to subdivide the acreage, the site offers versatility to suit various business needs. Additionally, the land is partially cleared, presenting a canvas for streamlined construction and development. Don't miss out on this unparalleled prospect in the thriving city of Conroe.