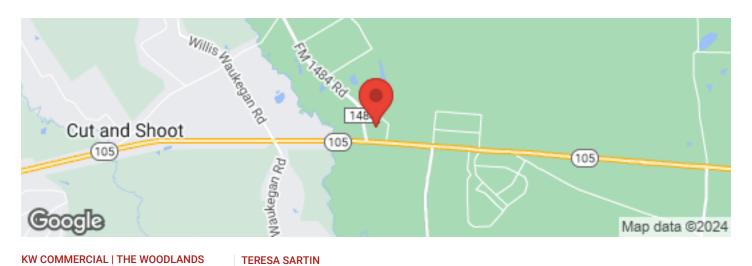

### **LOCATION MAPS**

**FM 1484 ROAD** 

#### LOCATION INFORMATION

Building Name: FM 1484 Frontage
Street Address: FM 1484 Road
City, State, Zip Conroe, TX 77303
County: Montgomery

Market:

Sub-market:

Cross Streets: SH 105 Signal Intersection: NO