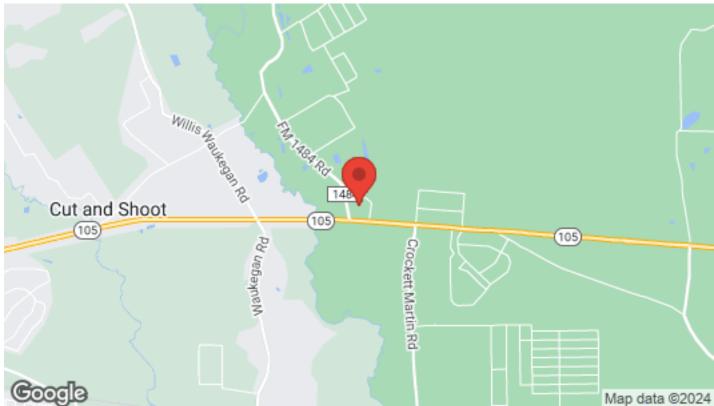

### **LOCATION MAPS**

**FM 1484 ROAD** 

#### LOCATION INFORMATION

Building Name: FM 1484 Frontage
Street Address: FM 1484 Road
City, State, Zip Conroe, TX 77303
County: Montgomery

Market:

Sub-market:

Cross Streets: SH 105 Signal Intersection: NO