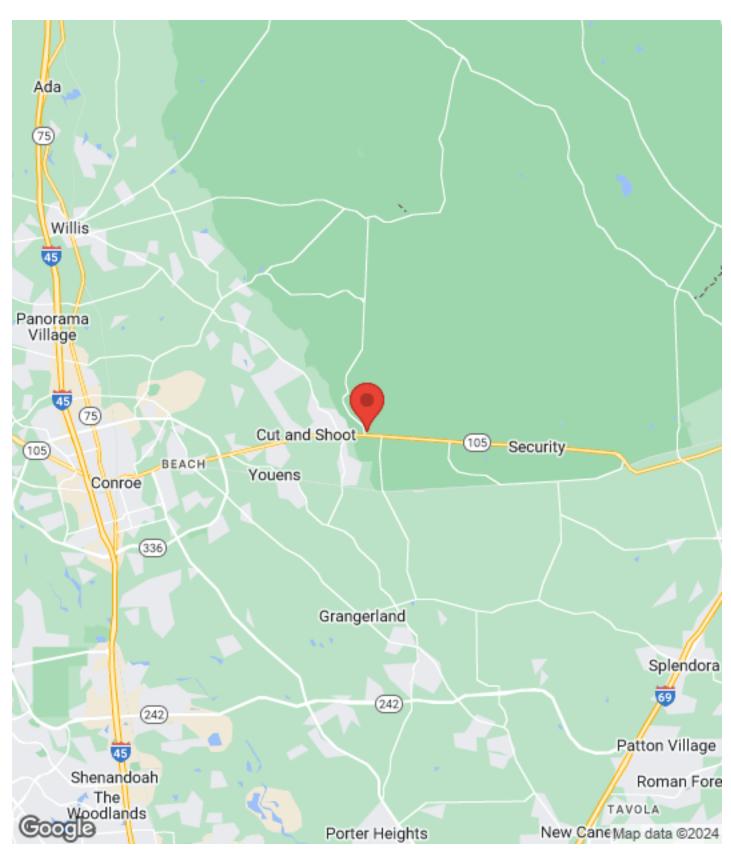

### **REGIONAL MAP**

**FM 1484 ROAD** 

#### LOCATION OVERVIEW

Situated 40 miles north of Houston along the I-45 corridor, Conroe stands as the vibrant county seat of Montgomery County, positioned among the fastest-growing cities in the United States. Boasting a contemporary and business friendly environment, Conroe serves as magnet for diverse industries, encompassing tourism, dining, distribution, manufacturing, and professional services. The city's appeal lies in its modern housing options that are both new and affordable, along with the presence of acclaimed educational institutions. Embraced by the scenic beauty of Lake Conroe, Conroe offers easily accessible walking trails. charming downtown area, and a convenient transportation network.