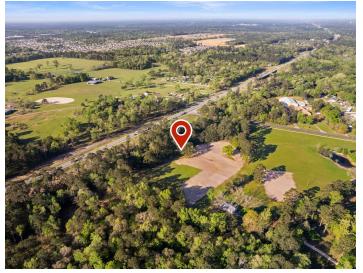

### **AERIAL MAP**

FM 1484 ROAD

#### **PROPERTY OVERVIEW**

Exceptional opportunity for retail, industrial, and self-storage ventures in the dynamic city of Conroe, renowned as one of the fastest-growing locales. This prime location is strategically positioned along Farm to Market Road 1484, currently undergoing expansion to accommodate four lanes and a turning lane, enhancing accessibility and visibility. The property benefits from the availability of essential utilities, including city water, electric, and gas, providing seamless infrastructure for potential development. With the flexibility to subdivide the acreage, the site offers versatility to suit various business needs. Additionally, the land is partially cleared, presenting a canvas for streamlined construction and development. Don't miss out on this unparalleled prospect in the thriving city of Conroe.