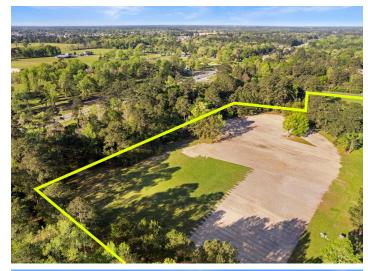

### **AERIAL MAP**

FM 1484 ROAD

#### **PROPERTY OVERVIEW**

Exceptional opportunity for retail, industrial, and self-storage ventures in the dynamic city of Conroe, renowned as one of the fastest-growing locales. This prime location is strategically positioned along Farm to Market Road 1484, currently undergoing expansion to accommodate four lanes and a turning lane, enhancing accessibility and visibility. The property benefits from the availability of essential utilities, including city water, electric, and gas, providing seamless infrastructure for potential development. With the flexibility to subdivide the acreage, the site offers versatility to suit various business needs. Additionally, the land is partially cleared, presenting a canvas for streamlined construction and development. Don't miss out on this unparalleled prospect in the thriving city of Conroe.