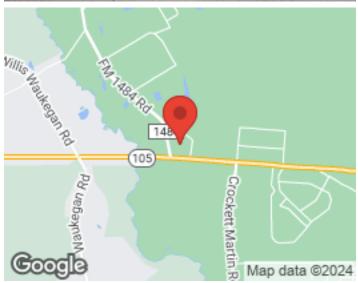

### **LOCATION MAPS**

**FM 1484 ROAD** 

#### LOCATION INFORMATION

Building Name: FM 1484 Frontage
Street Address: FM 1484 Road
City, State, Zip Conroe, TX 77303
County: Montgomery

Market:

Sub-market:

Cross Streets: SH 105 Signal Intersection: NO

### **LOCATION & HIGHLIGHTS**

**FM 1484 ROAD** 