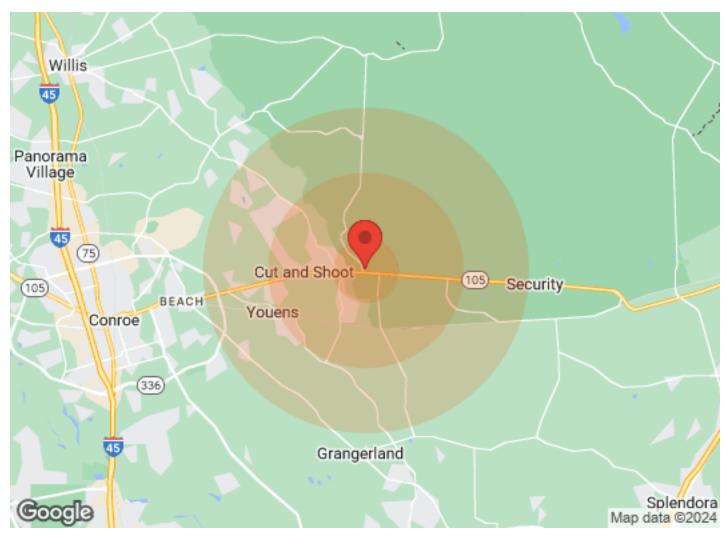

### **DEMOGRAPHICS**

FM 1484 ROAD

| Population       | 1 Mile | 3 Miles | 5 Miles | Income              | 1 Mile | 3 Miles  | 5 Miles  |
|------------------|--------|---------|---------|---------------------|--------|----------|----------|
| Male             | N/A    | 3,658   | 11,603  | Median              | N/A    | \$58,160 | \$49,416 |
| Female           | N/A    | 3,667   | 11,913  | < \$15,000          | N/A    | 238      | 973      |
| Total Population | N/A    | 7,325   | 23,516  | \$15,000-\$24,999   | N/A    | 192      | 909      |
|                  |        |         |         | \$25,000-\$34,999   | N/A    | 263      | 1,020    |
| Age              | 1 Mile | 3 Miles | 5 Miles | \$35,000-\$49,999   | N/A    | 480      | 1,251    |
| Ages 0-14        | N/A    | 1,632   | 5,717   | \$50,000-\$74,999   | N/A    | 652      | 1,702    |
| Ages 15-24       | N/A    | 1,082   | 3,666   | \$75,000-\$99,999   | N/A    | 361      | 960      |
| Ages 25-54       | N/A    | 2,843   | 8,934   | \$100,000-\$149,999 | N/A    | 190      | 536      |
| Ages 55-64       | N/A    | 859     | 2,442   | \$150,000-\$199,999 | N/A    | 46       | 119      |
| Ages 65+         | N/A    | 909     | 2,757   | > \$200,000         | N/A    | 52       | 123      |
| Race             | 1 Mile | 3 Miles | 5 Miles | Housing             | 1 Mile | 3 Miles  | 5 Miles  |
| White            | N/A    | 6,690   | 19,974  | Total Units         | N/A    | 2,614    | 8,158    |
| Black            | N/A    | 12      | 148     | Occupied            | N/A    | 2,363    | 7,437    |
| Am In/AK Nat     | N/A    | 21      | 159     | Owner Occupied      | N/A    | 1,936    | 5,914    |
| Hawaiian         | N/A    | N/A     | N/A     | Renter Occupied     | N/A    | 427      | 1,523    |
| Hispanic         | N/A    | 1,733   | 8,119   | Vacant              | N/A    | 251      | 721      |
| Multi-Racial     | N/A    | 1,192   | 6,442   |                     |        |          |          |