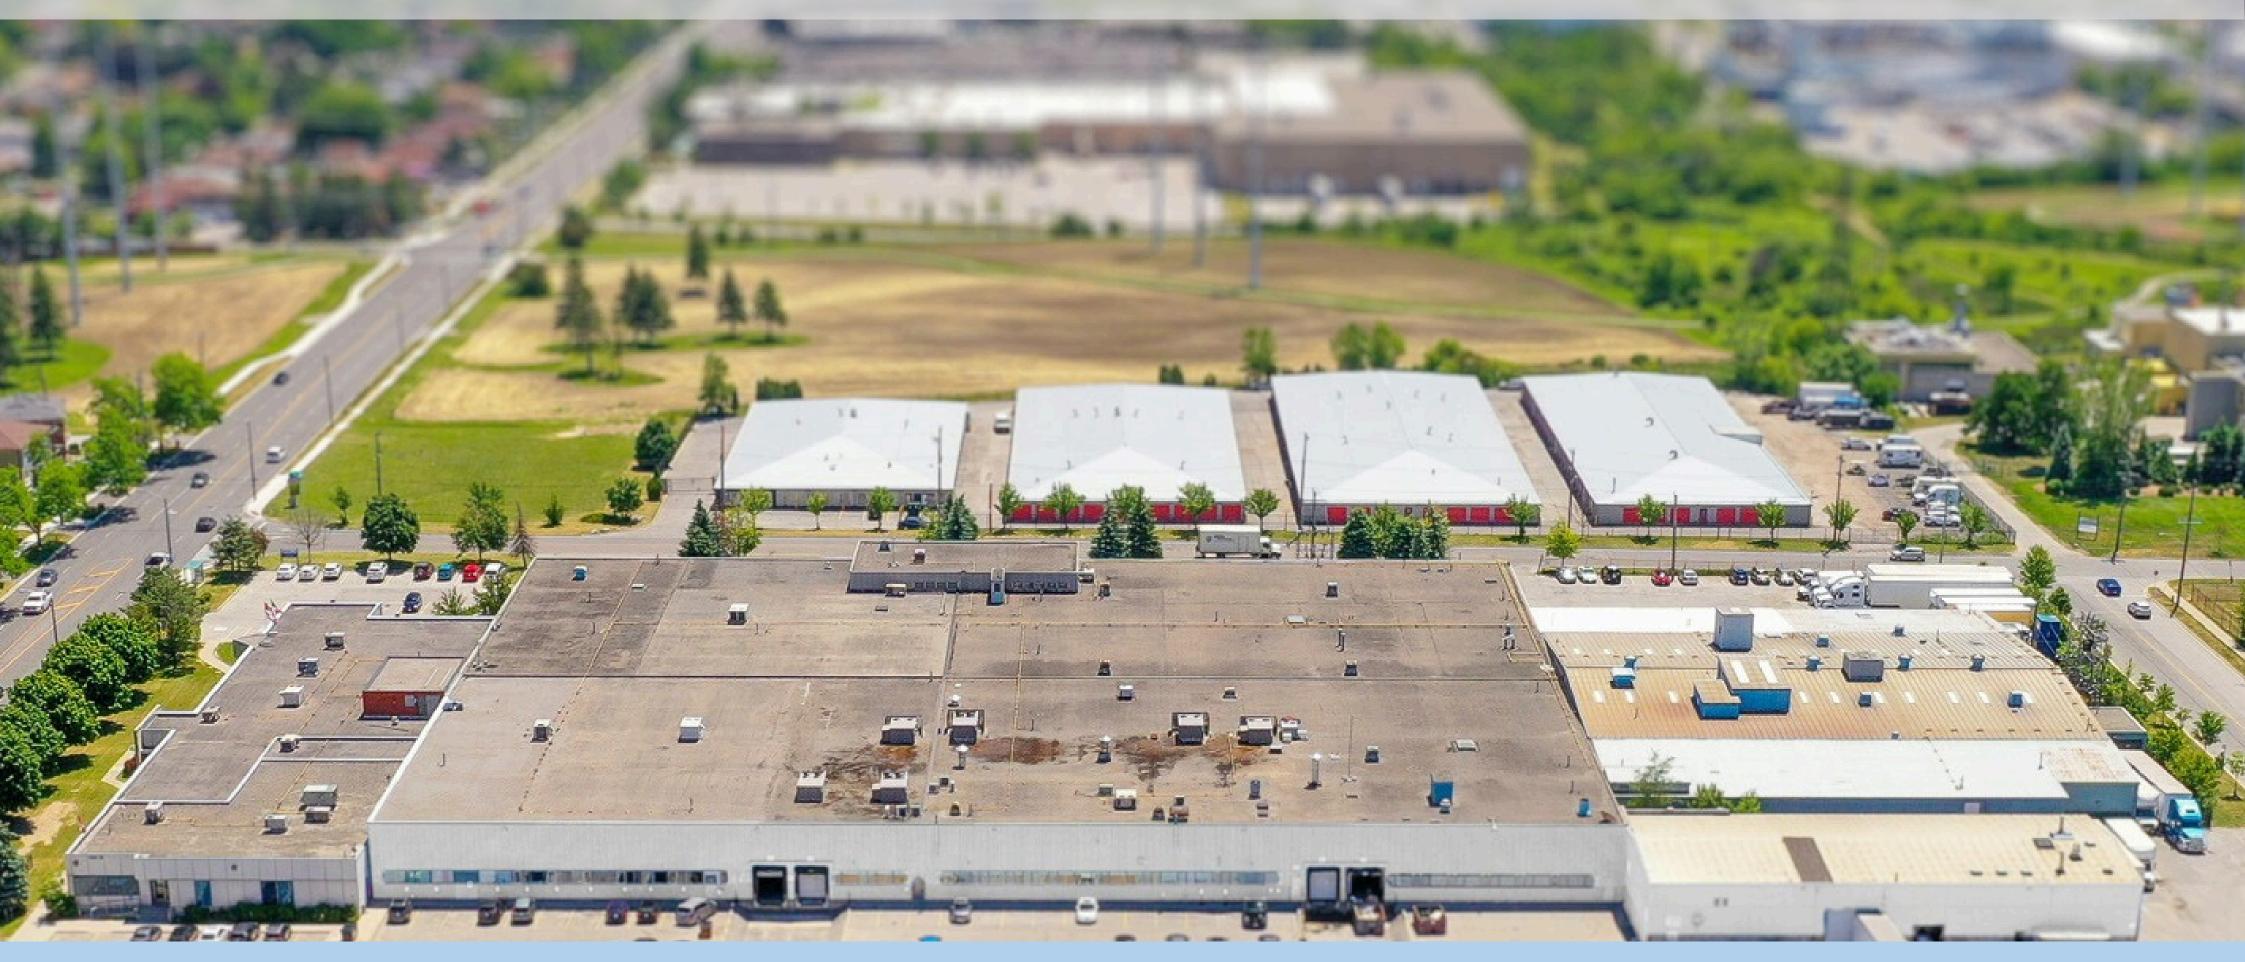

# UNIT 6 AT 1160 BIRCHMOUNT RD

### **PROPERTY DETAILS:**

Nestled within the industrial hub of **1160 Birchmount, Unit 6** spans an impressive **10,733 square feet**. This strategically located property provides seamless access to the arterial routes of **Highway 401, 404, and the Don Valley Parkway,** seamlessly blending expansive utility with unparalleled connectivity.