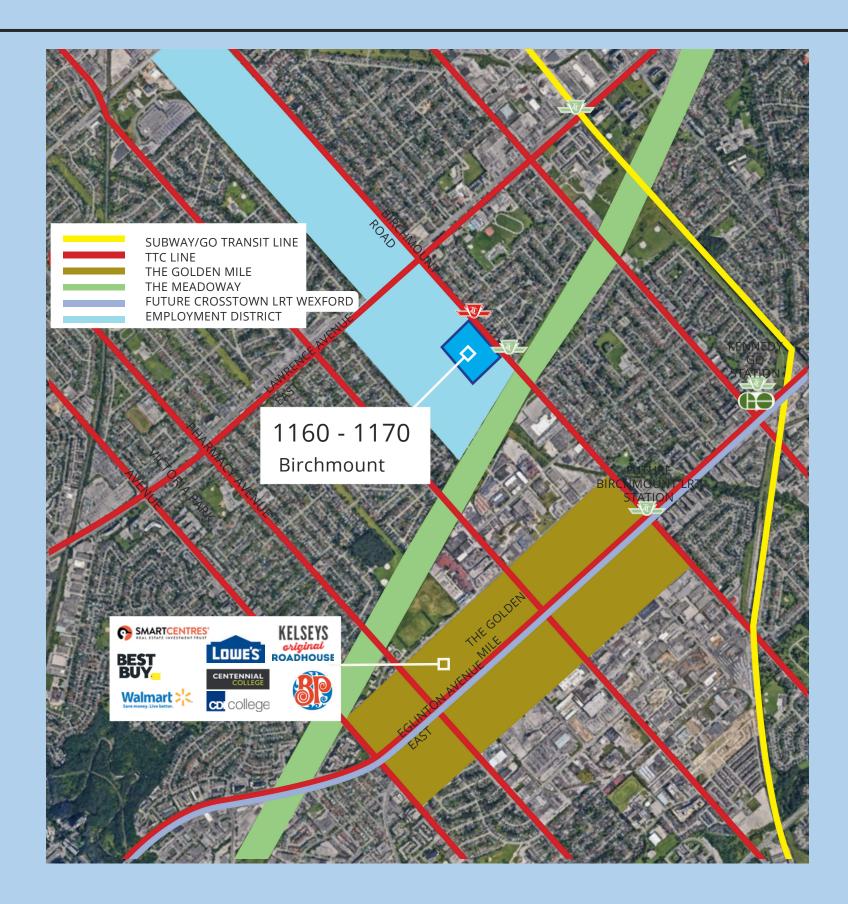

CLOSE TO TTC AND SUBWAY STATION

NEAR TO ABUNDANCE OF AMENITIES

Sam Shah Broker Cell: 647-866-9097 samshah747@gmail.com

EASY ACCESS TO HIGHWAY 401, DON VALLEY PARKWAY, AND HIGHWAY 404