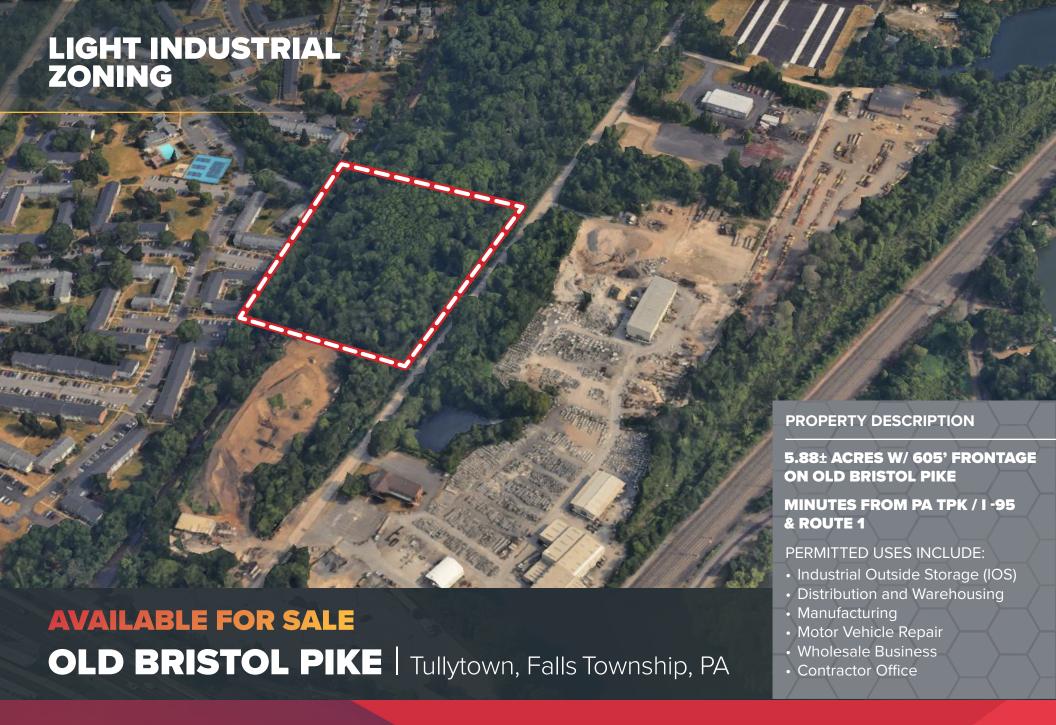

FOR MORE INFORMATION

**Jared Licht** 

+1 215 396 2900 ext 105 jared.licht@naimertz.com

Avin Savani +1 267 971 2874 avin.savani@naimertz.com Jeff Licht, SIOR +1 215 396 2900 ext 101 jeff.licht@naimertz.com



+1 215 396 2900 | naimertz.com

## **LOCATION INFORMATION**



## **AVAILABLE FOR SALE**

**5.88± ACRES** 

OLD BRISTOL PIKE | Tullytown, PA

## **Distance to**

| Route 1                    | 3.5 mi |
|----------------------------|--------|
| PA Turnpike                | 4.6 mi |
| Trenton Morrisville Bridge | 5.4 mi |
| Delaware River Toll Bridge | 5.9 mi |
| Center City Philadelphia   | 25 mi  |

FOR MORE INFORMATION

**Jared Licht** 

+1 215 396 2900 ext 105 jared.licht@naimertz.com

**Avin Savani** 

+1 267 971 2874 avin.savani@naimertz.com **Jeff Licht, SIOR** 

+1 215 396 2