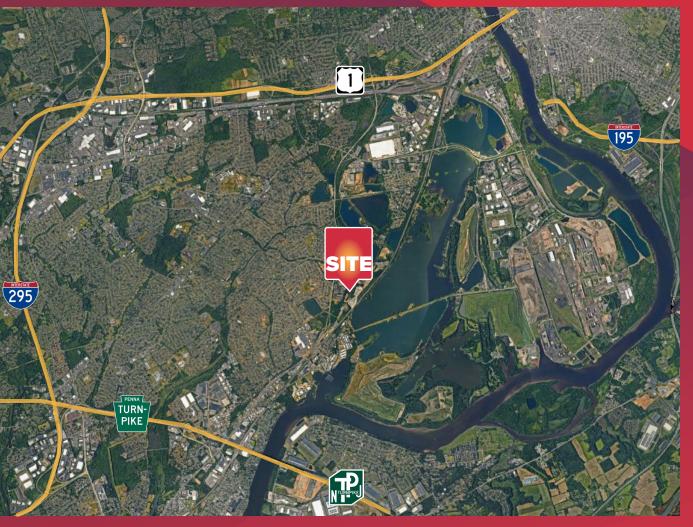

## **LOCATION INFORMATION**

## **Distance to**

| Route 1                    | 3.5 mi |
|----------------------------|--------|
| PA Turnpike                | 4.6 mi |
| Trenton Morrisville Bridge | 5.4 mi |
| Delaware River Toll Bridge | 5.9 mi |
| Center City Philadelphia   | 25 mi  |