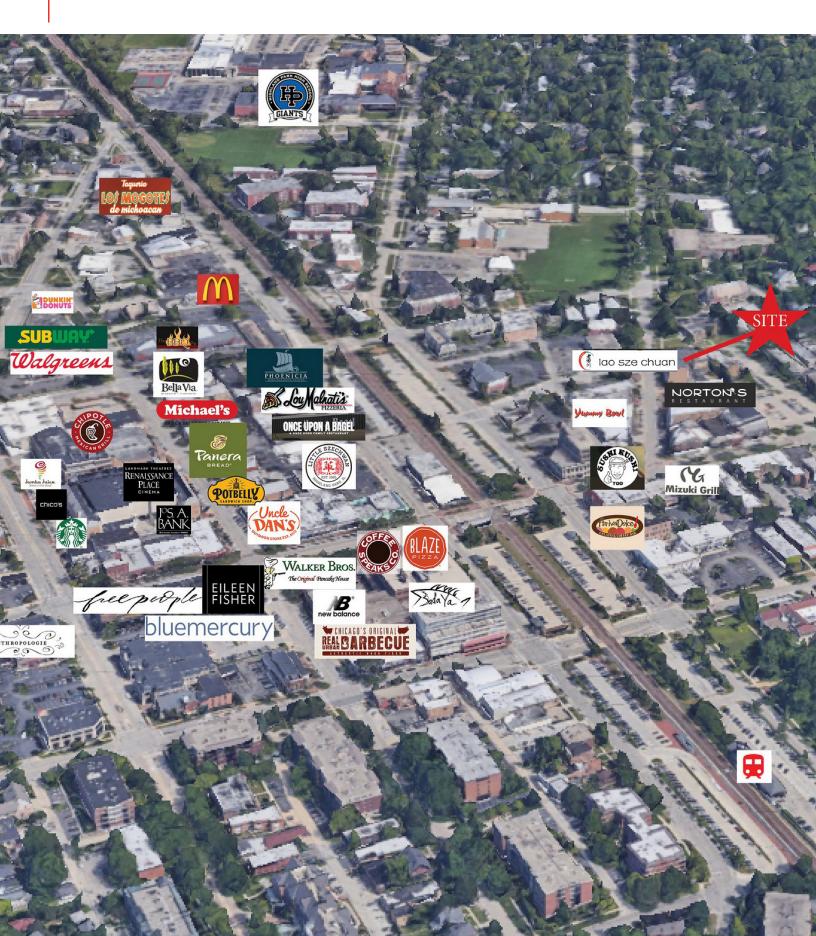

#### **RETAIL MAP** 430 PARK AVENUE HIGHLAND PARK, IL

The retail spaces at 430 Park Avenue are ideally situated in downtown Highland Park for a variety of exciting retail and restaurant concepts. The location is surrounded by great restaurants, shops and ample parking and a short walk to the metra stop. Ownership has great second generation restaurant and retail space available and is open to providing buildout and incentives for experienced operators.