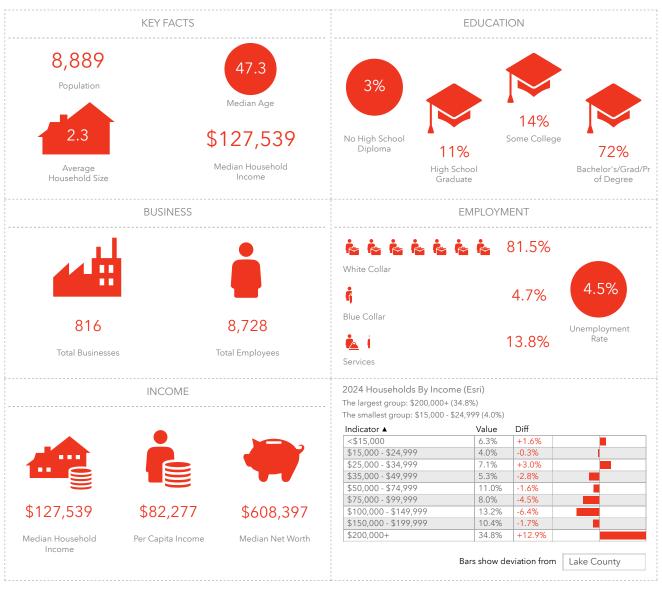

#### **DEMOGRAPHIC INSIGHTS** 430 PARK AVENUE HIGHLAND PARK, IL

This infographic contains data provided by Esri, Esri-Data Axle. The vintage of the data is 2024, 2029.

© 2024 Esri