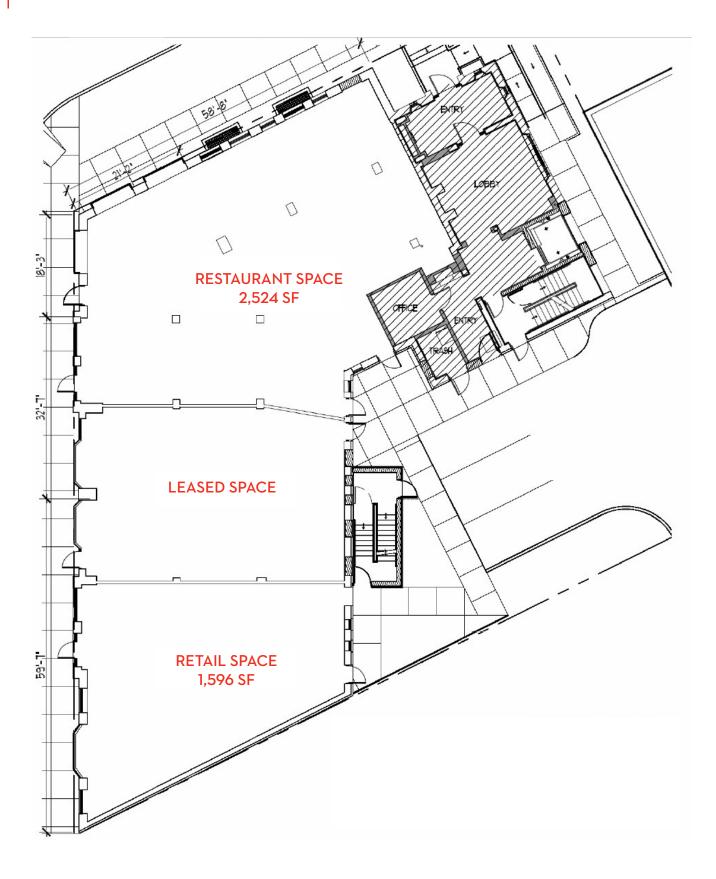

#### EXISTING CONDITIONS RESTAURANT SPACE - 2,524 SF 430 PARK AVENUE HIGHLAND PARK, IL