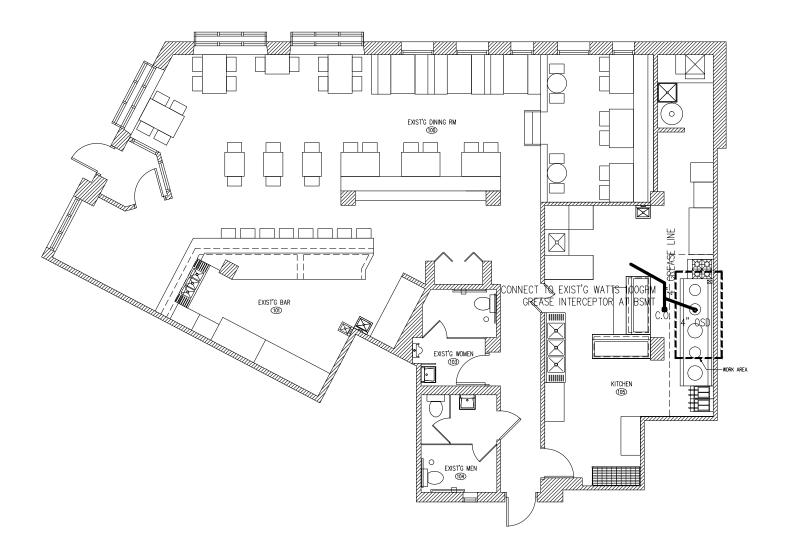

#### EXISTING CONDITIONS RESTAURANT SPACE - 2,524 SF 430 PARK AVENUE HIGHLAND PARK, IL