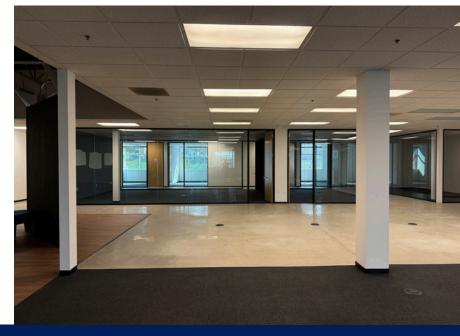

### **Features:**

- Creative space
- Double-door entry, exposed ceiling and glass lined offices
- 12 perimeter offices,
  3 conference rooms,
  open kitchenette,
  large open area