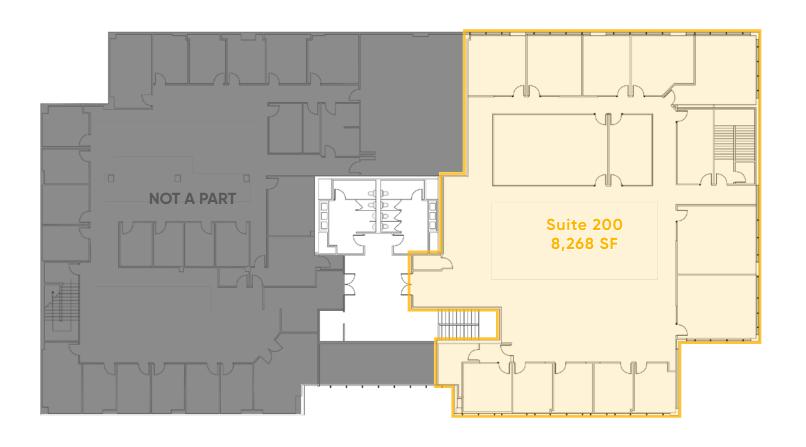

## **Space Profile:**

Premises Suite 200

Size/RSF 8,268 RSF

Rental Rate \$2.50 FSG

**Availability** Immediate

Term TBD

**Parking** 4/1,000

# **25371 Commercentre Drive**

2nd Floor Plan