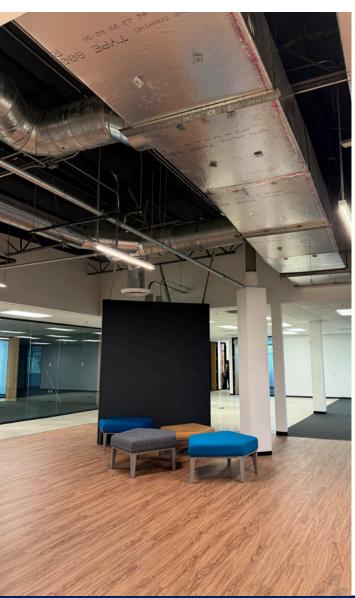

### **Features:**

- Creative space
- Double-door entry, exposed ceiling and glass lined offices
- 12 perimeter offices,
  3 conference rooms,
  open kitchenette,
  large open area