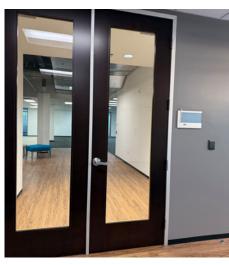

### **Features:**

- Creative space
- Double-door entry, exposed ceiling and glass lined offices
- 12 perimeter offices,
  3 conference rooms,
  open kitchenette,
  large open area