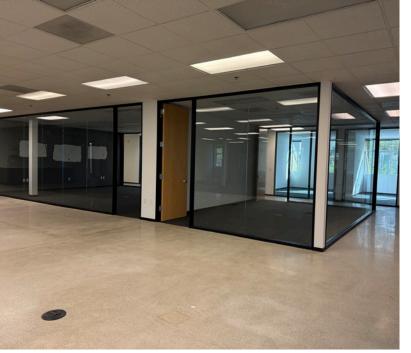

### **Features:**

- Creative space
- Double-door entry, exposed ceiling and glass lined offices
- 12 perimeter offices,
  3 conference rooms,
  open kitchenette,
  large open area