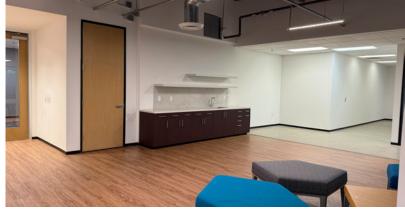

### **Features:**

- Creative space
- Double-door entry, exposed ceiling and glass lined offices
- 12 perimeter offices,
  3 conference rooms,
  open kitchenette,
  large open area