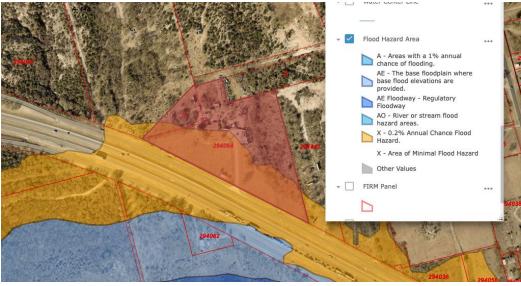

#### **Property Description**

High traffic developable land with frontage on Interstate 20. Strategically located between two major intersections. Site could be used for residential or commercial development. Site is almost 1/4 of a mile of direct frontage in Interstate 20.

#### **Property Highlights**

- +/- 14.21 AC of Land for Sale in Big Spring, TX
- Interstate-20 Frontage
- Land Investment | Development Opportunity
- \*Actual land size is subject to change due to survey; listed AC is an estimate