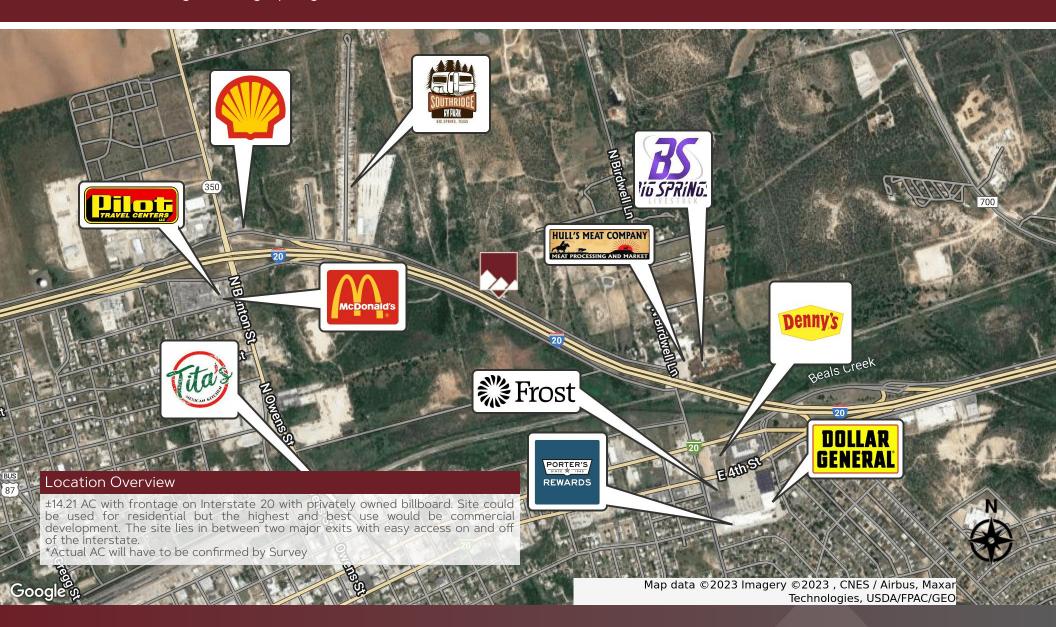

#### **Property Description**

High traffic developable land with frontage on Interstate 20. Strategically located between two major intersections. Site could be used for residential or commercial development. Site is almost 1/4 of a mile of direct frontage in Interstate 20.

<sup>\*</sup> Demographic data derived from 2020 ACS - US Census

| Traffic Counts               | VPD       |
|------------------------------|-----------|
| Interstate 20:               | 21,631.00 |
| Interstate 20 Frontage Road: | 600.00    |
| N Birdwell:                  | 1,981.00  |