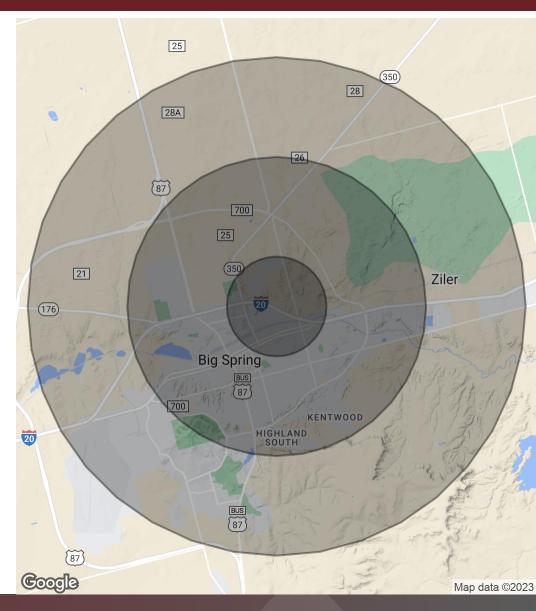

| Offering Summary |             |
|------------------|-------------|
| Sale Price:      | \$495,000   |
| Lot Size:        | 14.21 Acres |

| Demographics      | 1 Mile   | 3 Miles  | 5 Miles  |
|-------------------|----------|----------|----------|
| Total Households  | 1,265    | 8,274    | 10,458   |
| Total Population  | 2,845    | 21,419   | 29,127   |
| Average HH Income | \$43,712 | \$55,512 | \$59,663 |

## ±14.21 AC WITH FRONTAGE ON I-20

1301 E I-20 Frontage Rd, Big Spring, TX 79720

| Population           | 1 Mile | 3 Miles | 5 Miles |
|----------------------|--------|---------|---------|
| Total Population     | 2,845  | 21,419  | 29,127  |
| Average Age          | 36.3   | 36.0    | 36.9    |
| Average Age (Male)   | 31.5   | 35.0    | 36.5    |
| Average Age (Female) | 36.4   | 34.1    | 34.3    |

| Households & Income | 1 Mile   | 3 Miles  | 5 Miles   |
|---------------------|----------|----------|-----------|
| Total Households    | 1,265    | 8,274    | 10,458    |
| # of Persons per HH | 2.2      | 2.6      | 2.8       |
| Average HH Income   | \$43,712 | \$55,512 | \$59,663  |
| Average House Value | \$85,183 | \$95,293 | \$102,855 |

<sup>\*</sup> Demographic data derived from 2020 ACS - US Census

| Traffic Counts               | VPD       |
|------------------------------|-----------|
| Interstate 20:               | 21,631.00 |
| Interstate 20 Frontage Road: | 600.00    |
| N Birdwell:                  | 1,981.00  |