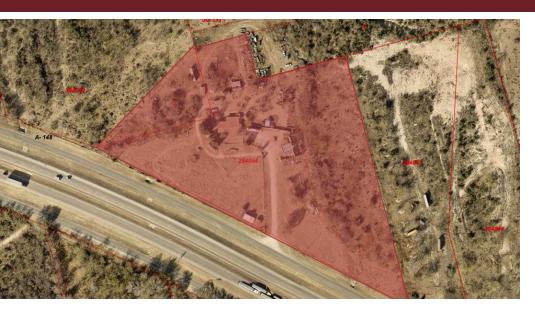

#### **Property Description**

High traffic developable land with frontage on Interstate 20. Strategically located between two major intersections. Site could be used for residential or commercial development. Site is almost 1/4 of a mile of direct frontage in Interstate 20.

#### **Property Highlights**

- +/- 14.21 AC of Land for Sale in Big Spring, TX
- Interstate-20 Frontage
- Land Investment | Development Opportunity
- \*Actual land size is subject to change due to survey; listed AC is an estimate