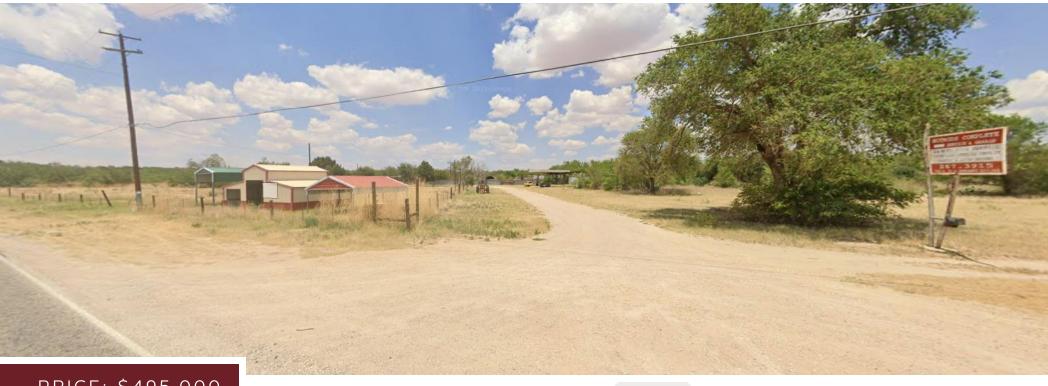

# ±14.21 AC WITH FRONTAGE ON I-20

1301 E I-20 Frontage Rd, Big Spring, TX 79720

#### **Property Description**

High traffic developable land with frontage on Interstate 20. Strategically located between two major intersections. Site could be used for residential or commercial development. Site is almost 1/4 of a mile of direct frontage in Interstate 20.

#### **Property Highlights**

- +/- 14.21 AC of Land for Sale in Big Spring, TX
- Interstate-20 Frontage
- Land Investment | Development Opportunity
- \*Actual land size is subject to change due to survey; listed AC is an estimate